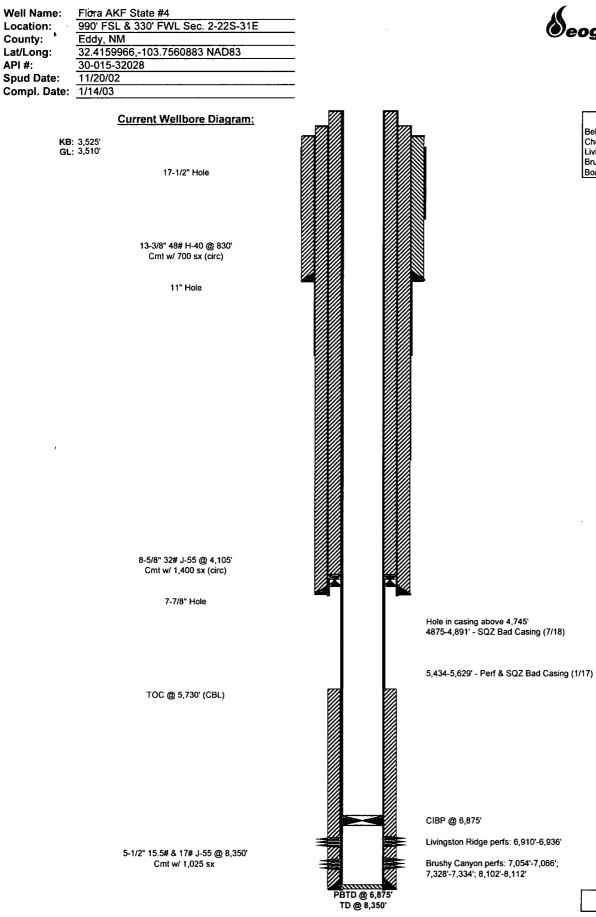

| Submit 1 Copy To Appropriate District<br>Office<br>District 1 – (575) 393-6161                                                                                                                                                                         | State of New Mexico<br>Energy, Minerals and Natural Resources |                                | Form C-103<br>Revised July 18, 2013    |                 |  |
|--------------------------------------------------------------------------------------------------------------------------------------------------------------------------------------------------------------------------------------------------------|---------------------------------------------------------------|--------------------------------|----------------------------------------|-----------------|--|
| 1625 N. Frenish Dr., Hobbs, NM 88240                                                                                                                                                                                                                   | 1625 N. Frenish Dr., Hobbs, NM 88240                          |                                | WELL API NO.<br>30-015-32028           |                 |  |
| <u>District 11</u> – (575) 748-1283<br>811 & First St., Artesia, NM 88210                                                                                                                                                                              | OIL CONSERVAT                                                 |                                | 5. Indicate Type of Lease              |                 |  |
| <u>District III</u> - (505) 334-6178<br>1000 Rio Brazos Rd., Aztec, NM 87410                                                                                                                                                                           | 1220 South St.<br>Santa Fe, N                                 |                                | STATE 🔀 FEE 🗌                          |                 |  |
| <u>District IV</u> – (505) 476-3460<br>1220 S. St. Francis Dr., Santa Fe, NM<br>87505                                                                                                                                                                  | Sama re, Ni                                                   | W 87505                        | 6. State Oil & Gas Lease No.<br>V-2597 |                 |  |
|                                                                                                                                                                                                                                                        | FICES AND REPORTS ON WI                                       |                                | 7. Lease Name or Unit Agreement Na     | .me             |  |
| (DO NOT USE THIS FORM FOR PROPOSALS TO DRILL OR TO DEEPEN OR PLUG BACK TO A<br>DIFFERENT RESERVOIR. USE "APPLICATION FOR PERMIT" (FORM C-101) FOR SUCH<br>PROPOSALS.)                                                                                  |                                                               |                                | FLORA AKF STATE                        |                 |  |
| 1. Type of Well: Oil Well 🛛 Gas Well 🗌 Other                                                                                                                                                                                                           |                                                               |                                | 8. Well Number 4                       |                 |  |
| 2. Name of Operator EOG Y RESOURCES INC                                                                                                                                                                                                                |                                                               |                                | 9. OGRID Number 25575                  |                 |  |
| 3. Address of Operator                                                                                                                                                                                                                                 |                                                               |                                | 10. Pool name or Wildcat               |                 |  |
| PO BOX 2267 MIDLAND, TX 79702<br>4. Well Location                                                                                                                                                                                                      |                                                               |                                | LOST TANK; DELAWARE                    |                 |  |
| Unit Letter M                                                                                                                                                                                                                                          | 990 feet from the SC                                          | OUTH line and 33               | 0 feet from the WEST                   | line            |  |
| Section 2                                                                                                                                                                                                                                              | Township 22S                                                  | Range 31E                      | NMPM County Eddly                      | -               |  |
|                                                                                                                                                                                                                                                        | 11. Elevation (Show whethe                                    | r DR, RKB, RT, GR, etc.)       |                                        |                 |  |
| 3510' GR                                                                                                                                                                                                                                               |                                                               |                                |                                        |                 |  |
| 12. Check                                                                                                                                                                                                                                              | Appropriate Box to Indica                                     | te Nature of Notice,           | Report or Other Data                   |                 |  |
| NOTICE OF INTENTION TO: SUBSEQUENT REPORT OF:                                                                                                                                                                                                          |                                                               |                                |                                        |                 |  |
|                                                                                                                                                                                                                                                        |                                                               | REMEDIAL WORK                  |                                        | 3 🗆             |  |
|                                                                                                                                                                                                                                                        |                                                               | COMMENCE DRI                   |                                        |                 |  |
| PULL OR ALTER CASING                                                                                                                                                                                                                                   |                                                               | CASING/CEMENT                  | JOB []                                 |                 |  |
|                                                                                                                                                                                                                                                        |                                                               |                                |                                        |                 |  |
| OTHER:                                                                                                                                                                                                                                                 |                                                               | OTHER:                         |                                        |                 |  |
| 13. Describe proposed or completed operations. (Clearly state all pertinent details, and give pertinent dates, including estimated date of starting any proposed work). SEE RULE 19.15.7.14 NMAC. For Multiple Completions: Attach wellbore diagram of |                                                               |                                |                                        |                 |  |
| proposed completion or re                                                                                                                                                                                                                              | completion.                                                   |                                |                                        |                 |  |
| EOG propo                                                                                                                                                                                                                                              | eses to P&A this wellbore A                                   | SAP using the following        | g procedure:                           |                 |  |
| Tag exisitn                                                                                                                                                                                                                                            | g CIBP @ 6875'                                                |                                |                                        |                 |  |
| 1- Set cmt                                                                                                                                                                                                                                             | plug @ 6875-6628' w/25 sx                                     |                                |                                        |                 |  |
| 2- Perf 5 1/2" @ 5386' sqz w/50 sxs CL C cmt 5386 - 5236', WOC, TAG TOC                                                                                                                                                                                |                                                               |                                |                                        |                 |  |
| 3- Perf 5 1/2" @ 4304' sqz w/95 sxs CI C cmt 4304-3900, WOC, TAG TOC <b>RECEIVED</b><br>4- Set cmt plug @ 898-1000' w/25 sxs CL C cmt, WOC, TAG TOC                                                                                                    |                                                               |                                |                                        |                 |  |
| 5- Set cmt                                                                                                                                                                                                                                             | plug @ 610-710' w/25 sxs c                                    | mt,WOC, TAG TOC                |                                        |                 |  |
| 5- Set cmt                                                                                                                                                                                                                                             | plug 100' - w/25 sxs CL C c                                   | mt to surface, verify          | AUG 1:7 201                            | 8               |  |
| Need Prop                                                                                                                                                                                                                                              | osed WBD                                                      |                                | DISTRICT II-ARTESIA                    | 0. <b>C.D</b> . |  |
| Spud Date:                                                                                                                                                                                                                                             | Rig Relea                                                     | se Date:                       |                                        |                 |  |
|                                                                                                                                                                                                                                                        |                                                               |                                |                                        |                 |  |
| I haraby cortify that the information                                                                                                                                                                                                                  | a above is true and complete to                               | the best of my knowledge       | and heliof                             |                 |  |
| I hereby certify that the information above is true and complete to the best of my knowledge and belief.                                                                                                                                               |                                                               |                                |                                        |                 |  |
| SIGNATURE Kuy Mai                                                                                                                                                                                                                                      | they                                                          | Regulatory Analyst             | DATE08/16/2018                         |                 |  |
| Type or print name Kay Madde                                                                                                                                                                                                                           | DX E-mail ac                                                  | ldress: <u>kay_maddox@</u> eog | presources.com PHONE: 432-686-36       | 58              |  |
| For State Use Only                                                                                                                                                                                                                                     |                                                               | DENIED                         |                                        | _ )             |  |
| APPROVED BY: <b>U</b> L<br>Conditions of Approval (if any):                                                                                                                                                                                            | NIED TITLE                                                    | DENIED                         | DATE 8-24-1                            | <u> </u>        |  |

| Formation Tops   |       |  |  |
|------------------|-------|--|--|
| Bell Canyon      | 4,254 |  |  |
| Cherry Canyon    | 5,336 |  |  |
| Livingston Ridge | 6,885 |  |  |
| Brushy Canyon    | 7,046 |  |  |
| Bone Springs     | 8.167 |  |  |