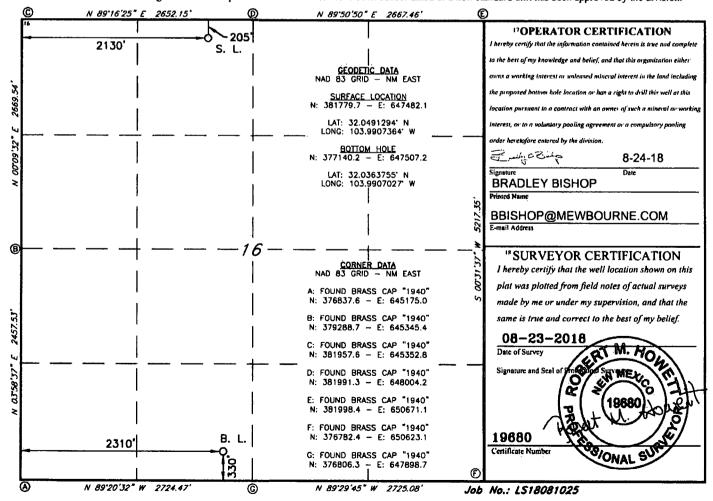

16

12 Dedicated Acres

320

26S

13 Joint or Infill

29E

State of New Mexico
Energy, Minerals & Natural Resources Department
OIL CONSERVATION DIVISION
1220 South St. Francis Dr.
Santa Fe, NM 87505

RECEIVED Form C-102
Revised August 1, 2011
Submit one copy to appropriate
District Office

☐ AMENDED REPORT

**EDDY** 

WELL LOCATION AND ACREAGE DEDICATION PLAT

| 30-01               | 214     | 9                     | <sup>2</sup> Pool Cede<br>98220 PURPLE SAGE |          |               |                  | <sup>3</sup> Pool Name<br>E WOLFCAMP GAS |                |                                 |  |
|---------------------|---------|-----------------------|---------------------------------------------|----------|---------------|------------------|------------------------------------------|----------------|---------------------------------|--|
| 322                 | 3961    |                       | SILVER BULLET 16 W1CN STATE                 |          |               |                  |                                          |                | 6 Well Number<br>4H             |  |
| 70GRID NO.<br>14744 |         | MEWBOURNE OIL COMPANY |                                             |          |               |                  |                                          |                | <sup>9</sup> Elevation<br>2920' |  |
|                     |         |                       | -                                           |          | 10 Surface    | Location         |                                          |                |                                 |  |
| UL or lot no.       | Section | Township              | Range                                       | Lot Idn  | Feet from the | North/South line | Feet From the                            | East/West line | County                          |  |
| C                   | 16      | 26S                   | 29E                                         |          | 205           | NORTH            | 2130                                     | WEST           | EDDY                            |  |
|                     |         |                       | " ]                                         | Bottom H | lole Location | If Different Fro | om Surface                               |                |                                 |  |
| UL or lot no.       | Section | Township              | Range                                       | Lot Idn  | Feet from the | North/South line | Feet from the                            | East/West line | County                          |  |

No allowable will be assigned to this completion until all interest have been consolidated or a non-standard unit has been approved by the division.

SOUTH

2310

330

15 Order No.

RN 8-28-12