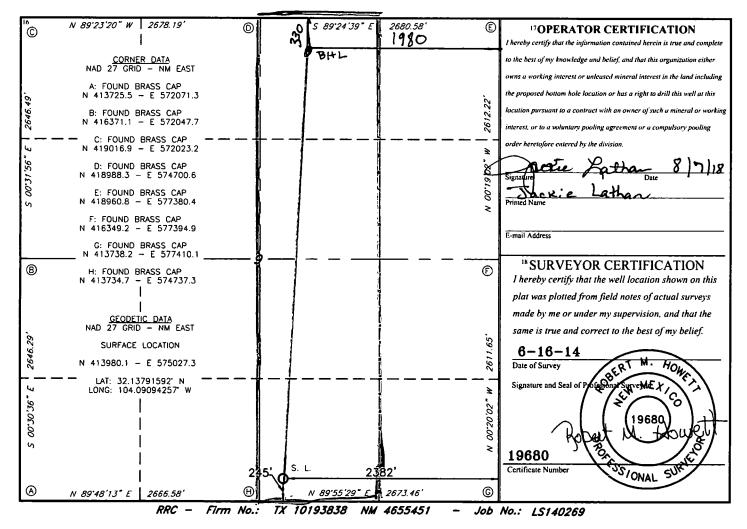

## State of New Mexico Energy, Minerals & Natural Resources Department OIL CONSERVATION DIVISION 1220 South St. Francis Dr. Santa Fe, NM 87505

Form C-102 Revised August 1, 2011 Submit one copy to appropriate District Office

AMENDED REPORT

| WELL LOCATION AND ACREAGE DEDICATION PLAT                                            |          |                       |                        |                         |                    |                  |                       |          |               |        |  |  |
|--------------------------------------------------------------------------------------|----------|-----------------------|------------------------|-------------------------|--------------------|------------------|-----------------------|----------|---------------|--------|--|--|
| API Number                                                                           |          |                       |                        | 2 Pool Code 3 Pool Name |                    |                  | Name                  | -        |               |        |  |  |
| 30-015-42604                                                                         |          |                       |                        | 53600 Jan               |                    |                  | Lorenzo ; Bone Spring |          |               |        |  |  |
| 4Property Co                                                                         | de       | •                     |                        |                         | \$ Property Name ) |                  |                       |          | 6 Well Number |        |  |  |
| 31360                                                                                | <b>ж</b> |                       | SAN LORENZO 9 B20B FEE |                         |                    |                  |                       |          | 2H            |        |  |  |
| 7OGRID                                                                               | NO.      |                       | 8 Operator Name        |                         |                    |                  |                       |          | 9 Elevation   |        |  |  |
| 147                                                                                  | 14       | MEWBOURNE OIL COMPANY |                        |                         |                    |                  |                       |          | 2970'         |        |  |  |
| <sup>10</sup> Surface Location                                                       |          |                       |                        |                         |                    |                  |                       |          |               |        |  |  |
| UL or lot no.                                                                        | Section  | Township              | Range                  | Lot Idn                 | Feet from the      | North/South line | Feet From th          | e East/W | est line      | Соцпту |  |  |
| 0                                                                                    | 9        | 25S                   | 28E                    |                         | 245                | SOUTH            | 2382                  | EAS      | ST            | EDDY   |  |  |
| "Bottom Hole Location If Different From Surface                                      |          |                       |                        |                         |                    |                  |                       |          |               |        |  |  |
| UL or lot no.                                                                        | Section  | Township              | Range                  | Lot Idn                 | Feet from the      | North/South line | Feet from the         | East/W   | est line      | County |  |  |
| B                                                                                    | 9        | 255                   | 28E                    |                         | 330                | North            | 1980                  | Ea       | st            | Eddy   |  |  |
| 12 Dedicated Acres     13 Joint or Infill     14 Consolidation Code     15 Order No. |          |                       |                        |                         |                    |                  |                       |          |               |        |  |  |
|                                                                                      |          |                       |                        |                         |                    |                  |                       |          |               |        |  |  |
|                                                                                      | -        |                       |                        |                         |                    |                  |                       |          |               |        |  |  |