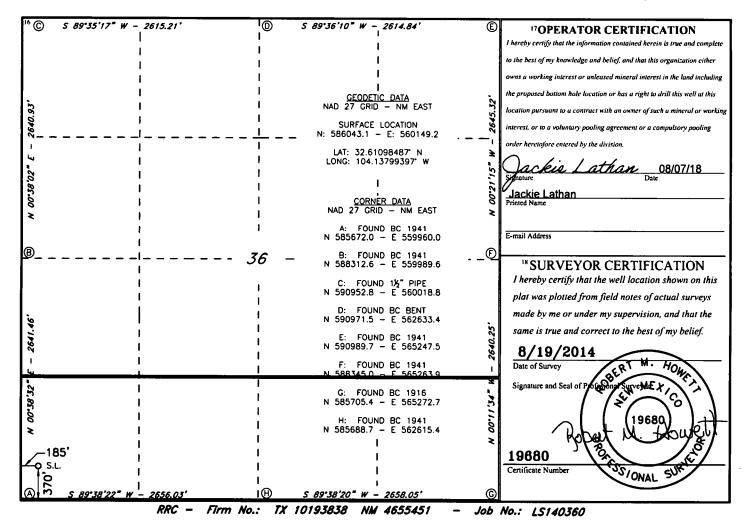

AMENDED REPORT

| WELL LOCATION AND ACREAGE DEDICATION PLAT                   |                                                 |          |                          |                               |               |                        |               |                |  |        |  |  |
|-------------------------------------------------------------|-------------------------------------------------|----------|--------------------------|-------------------------------|---------------|------------------------|---------------|----------------|--|--------|--|--|
| <sup>1</sup> API Number <sup>2</sup> Poo                    |                                                 |          |                          | <sup>2</sup> Pool Code        | e             | <sup>3</sup> Pool Name |               |                |  |        |  |  |
| 30-015-42605                                                |                                                 |          |                          | 65010 Winchester; Bone Spring |               |                        |               |                |  |        |  |  |
| 4 Property Code                                             |                                                 |          |                          | 5 Property Name               |               |                        |               | 6 Well Number  |  |        |  |  |
| 313607                                                      |                                                 |          | WINCHESTER 36 B2MP STATE |                               |               |                        | 1H            |                |  |        |  |  |
| 7 OGRID NO. 8 Operator Name                                 |                                                 |          |                          |                               | 9 Elevation   |                        |               |                |  |        |  |  |
| 14744 MEWBOURNE OIL COMPANY                                 |                                                 |          |                          |                               |               | 3289'                  |               |                |  |        |  |  |
| <sup>10</sup> Surface Location                              |                                                 |          |                          |                               |               |                        |               |                |  |        |  |  |
| UL or lot no.                                               | Section                                         | Township | Range                    | Lot Idn                       | Feet from the | North/South line       | Feet From the | East/West line |  | County |  |  |
| М                                                           | 36                                              | 19S      | 28E                      |                               | 370           | SOUTH                  | 185           | WEST           |  | EDDY   |  |  |
|                                                             | "Bottom Hole Location If Different From Surface |          |                          |                               |               |                        |               |                |  |        |  |  |
| UL or lot no.                                               | Section                                         | Township | Range                    | Lot Idn                       | Feet from the | North/South line       | Feet from the | East/West line |  | County |  |  |
| Ρ                                                           | 36                                              |          | 28E                      |                               | 370           | South                  | 330           | East           |  | Eddy   |  |  |
| 12 Dedicated Acres 13 Joint or Infill 14 Consolidation Code |                                                 |          | Code 15                  | Order No.                     |               |                        |               |                |  |        |  |  |
| 160                                                         |                                                 |          |                          |                               | <u></u>       |                        |               |                |  |        |  |  |