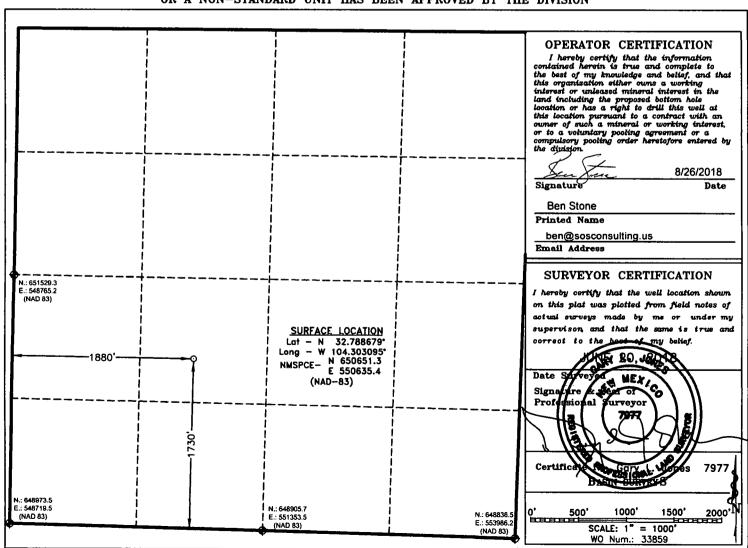

## OIL CONSERVATION DIVISION

1226 South St. Francis Dr. Santa Fe, New Mexico 87505

DISTRICT IV 1226 S. St. Francis Dr., Santa Fe, NM 67505 Phone (506) 476-3460 Fax: (506) 476-3462

WELL LOCATION AND ACREAGE DEDICATION PLAT

## Surface Location

| UL or lot No. | Section | Township | Range | Lot Idn | FEET from the | North/South line | FEET from the | East/West line | County |
|---------------|---------|----------|-------|---------|---------------|------------------|---------------|----------------|--------|
| K             | 32      | 17 S     | 27 E  |         | 1730          | SOUTH            | 1880          | WEST           | EDDY   |

## Bottom Hole Location If Different From Surface

| UL or lot No.  | Section   | Township    | Range         | Lot Idn | FEET from the | North/South line | FEET from the | East/West line | County |
|----------------|-----------|-------------|---------------|---------|---------------|------------------|---------------|----------------|--------|
| Dedicated Acre | s Joint o | r Infill Co | nsolidation ( | Code Or | der No.       | <u> </u>         |               | <u> </u>       |        |