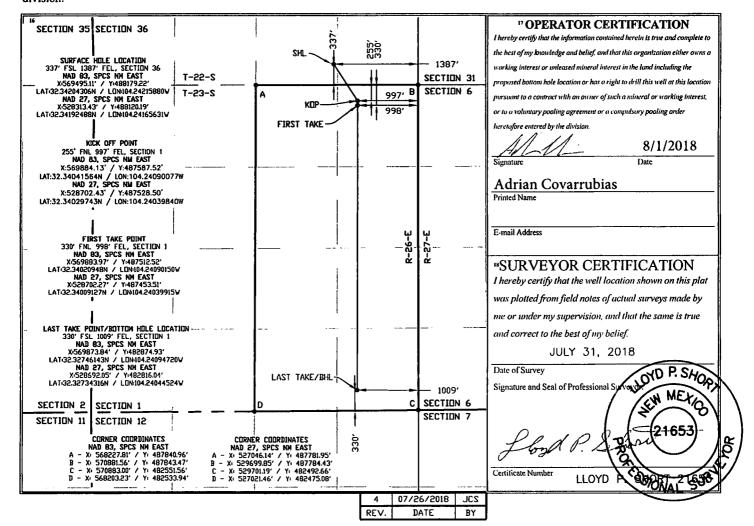

## **RECEIVED**WELL LOCATION AND ACREAGE DEDICATION PLAT

| 'API Number 'Pool Code 'Pool Name |  |                                 |                     |  |  |  |  |  |
|-----------------------------------|--|---------------------------------|---------------------|--|--|--|--|--|
| 'API Number<br>30-015-4468        |  | PURPLE SAGE; WOLFCAMP (GAS)     |                     |  |  |  |  |  |
| 320796                            |  | Property Name<br>EEE 23—26—1 WA | ' Well Number<br>6H |  |  |  |  |  |
| <sup>7</sup> ogrid №.<br>372098   |  | Operator Name OIL PERMIAN LLC   | Selevation 3217     |  |  |  |  |  |

Surface Location

| UL or lot no.                                                               | Section | Township | Range | Lot Idn | Feet from the | North/South line | Feet from the | East/West line | County |  |  |
|-----------------------------------------------------------------------------|---------|----------|-------|---------|---------------|------------------|---------------|----------------|--------|--|--|
| 0                                                                           | 36      | T22S     | R26E  |         | 337           | SOUTH            | 1387          | EAST           | EDDY   |  |  |
| " Bottom Hole Location If Different From Surface                            |         |          |       |         |               |                  |               |                |        |  |  |
| UL or lot no.                                                               | Section | Township | Range | Lot Idn | Feet from the | North/South line | Feet from the | East/West line | County |  |  |
| Р                                                                           | 1       | T23S     | R26E  |         | 330           | SOUTH            | 1009          | EAST           | EDDY   |  |  |
| 12 Dedicated Acres 113 Joint or Infill 14 Consolidation Code A 15 Order No. |         |          |       |         |               |                  |               |                |        |  |  |
| 320.08 /                                                                    | 270.2   | ما       |       |         |               |                  |               |                |        |  |  |