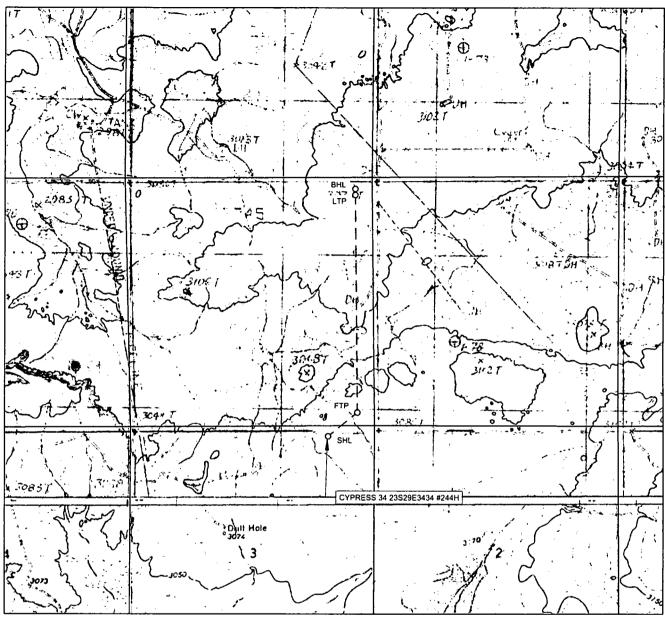

## LOCA JN & ELEVATION VERIFICAT 1 MAP

LEASE NAME & WELL NO .: CYPRESS 34 23S29E3434 #244H

SECTION 3 TWP 24-S RGE 29-E SURVEY N.M.P.M. EDDY \_ STATE \_ NM \_ ELEVATION \_\_\_3093' COUNTY \_\_ 180' FNL & 966' FEL DESCRIPTION \_

LATITUDE N 32.2535008 LONGITUDE <u>W 103.9670130</u>

2000'

THIS EASEMENT/SERVITUDE LOCATION SHOWN HEREON HAS BEEN SURVEYED ON THE GROUND UNDER MY SUPERVISION AND PREPARED ACCORDING TO THE EVIDENCE FOUND AT THE TIME OF SURVEY. AND DATA PROVIDED BY TAP ROCK OPERATING, LLC. THIS CERTIFICATION IS MADE AND LIMITED TO THOSE PERSONS OR ENTITIES SHOWN ON THE FACE OF THIS PLAT AND IS NON-TRANSFERABLE. THIS SURVEY IS CERTIFIED FOR THIS TRANSACTION ONLY.