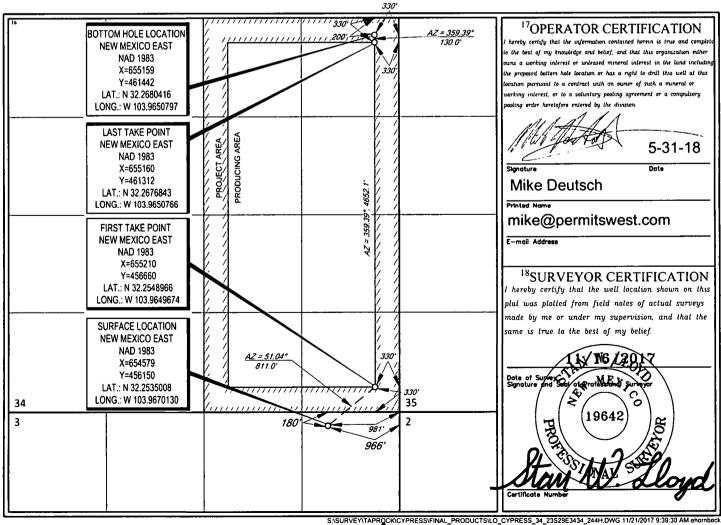

ARTESIA DISTRICT **District Office** 

FORM C-102

SEP 20 2018  $\square$ AMENDED REPORT

|               | WELL LOCATION     | AND ACKEAGE DEDICATION PLA | <u> </u>                 |  |  |
|---------------|-------------------|----------------------------|--------------------------|--|--|
| 30-015- 4526  | 3 98220 Pool Code |                            | Purple Sage; WOLFCAMP    |  |  |
| Property Code | <u> </u>          | <sup>5</sup> Property Name | <sup>6</sup> Well Number |  |  |
| 322450        | CYPR              | #244H                      |                          |  |  |
| OGRID No.     |                   | <sup>8</sup> Operator Name | <sup>9</sup> Elevation   |  |  |
| 372043        | TAP RO            | OCK OPERATING, LLC.        | 3093'                    |  |  |

<sup>10</sup>Surface Location North/South line Feet from the East/West line County UL or lot no. Lot Ida Feet from the Section Township Range 180 966' **EAST EDDY** 29-E NORTH 3 24-S A

| UL or lot no.                        | Section 34               | Township 23-S          | Range<br>29-E   | Lot Idn<br>—        | Feet from the 200' | North/South line NORTH | Feet from the 330' | East/West line<br>EAST | EDDY EDDY |
|--------------------------------------|--------------------------|------------------------|-----------------|---------------------|--------------------|------------------------|--------------------|------------------------|-----------|
| <sup>12</sup> Dedicated Acres<br>320 | <sup>13</sup> Joint or I | nfill <sup>14</sup> Ce | nsolidation Cod | e <sup>15</sup> Ord | er No.             |                        |                    |                        |           |

## LOCA JN & ELEVATION VERIFICAT 1 MAP

LEASE NAME & WELL NO .: CYPRESS 34 23S29E3434 #244H

SECTION 3 TWP 24-S RGE 29-E SURVEY N.M.P.M. EDDY \_ STATE \_ NM \_ ELEVATION \_\_\_3093' COUNTY \_\_ 180' FNL & 966' FEL DESCRIPTION \_

LATITUDE N 32.2535008 LONGITUDE <u>W 103.9670130</u>

2000'

THIS EASEMENT/SERVITUDE LOCATION SHOWN HEREON HAS BEEN SURVEYED ON THE GROUND UNDER MY SUPERVISION AND PREPARED ACCORDING TO THE EVIDENCE FOUND AT THE TIME OF SURVEY. AND DATA PROVIDED BY TAP ROCK OPERATING, LLC. THIS CERTIFICATION IS MADE AND LIMITED TO THOSE PERSONS OR ENTITIES SHOWN ON THE FACE OF THIS PLAT AND IS NON-TRANSFERABLE. THIS SURVEY IS CERTIFIED FOR THIS TRANSACTION ONLY.

ALL BEARINGS, DISTANCES, AND COORDINATE VALUES CONTAINED HEREON ARE GRID BASED UPON THE NEW MEXICO STATE PLANE COORDINATE SYSTEM, EAST ZONE OF THE NORTH AMERICAN DATUM 1983, U.S. SURVEY FEET.

1400 EVERMAN PARKWAY, Sto. 197 • FT. WORTH, TEXAS 76140 TELEPHONE: (817) 744-7512 - FAX (817) 744-7548
2903 NORTH BIG SPRING - MIDLAND, TEXAS 79705
TELEPHONE: (432) 682-1653 OR (800) 767-1653 - FAX (432) 682-1743
WWW.TOPOGRAPHIC.COM