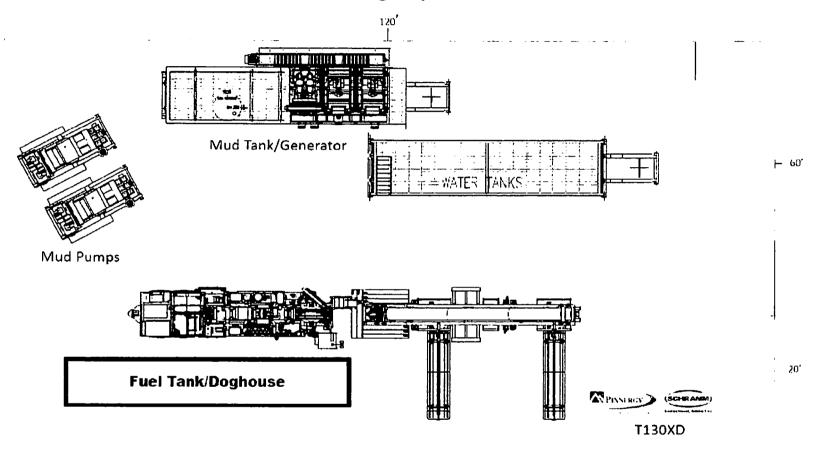

| 2/22/2019                         | SI             | 278                     | 9/28/2017       | 9/28/2019      | Held by production by existing producing wells |
| SD EA 29 32 FED COM P10 | 17H – 20H | 5/20/2018            | 5/28/2018                | 8                                    | 10/4/2018                         | SI             | 129                     | 2/8/2018        | 2/8/2020       | Held by production by existing producing wells |
| SD EA 29 32 FED COM P11 | 13H – 16H | 5/28/2018            | 6/5/2018                 | 8                                    | 11/6/2018                         | SI             | 154                     | 12/20/2017      | 12/20/2019     | Held by production by existing producing wells |

.

### Surface Rig Layout



### PECOS DISTRICT CONDITIONS OF APPROVAL

OPERATOR'S NAME: Chevron USA Incorporated

LEASE NO.: | NMNM118108

WELL NAME & NO.: | HH SO 8 5 Fed 003 Multi-Wells Pad

SURFACE HOLE FOOTAGE: BOTTOM HOLE FOOTAGE

LOCATION: | Section 17, T.26 S., R.27 E., NMPM

COUNTY: Eddy County, New Mexico

#### All COAs still apply expect the following:

- 1. Unless the production casing has been run and cemented or the well has been properly plugged, the drilling rig shall not be removed from over the hole without prior approval.
  - a. In the event the operator has proposed to drill multiple wells utilizing a skid/walking rig. Operator shall secure the wellbore on the current well, after installing and testing the wellhead, by installing a blind flange of like pressure rating to the wellhead and a pressu