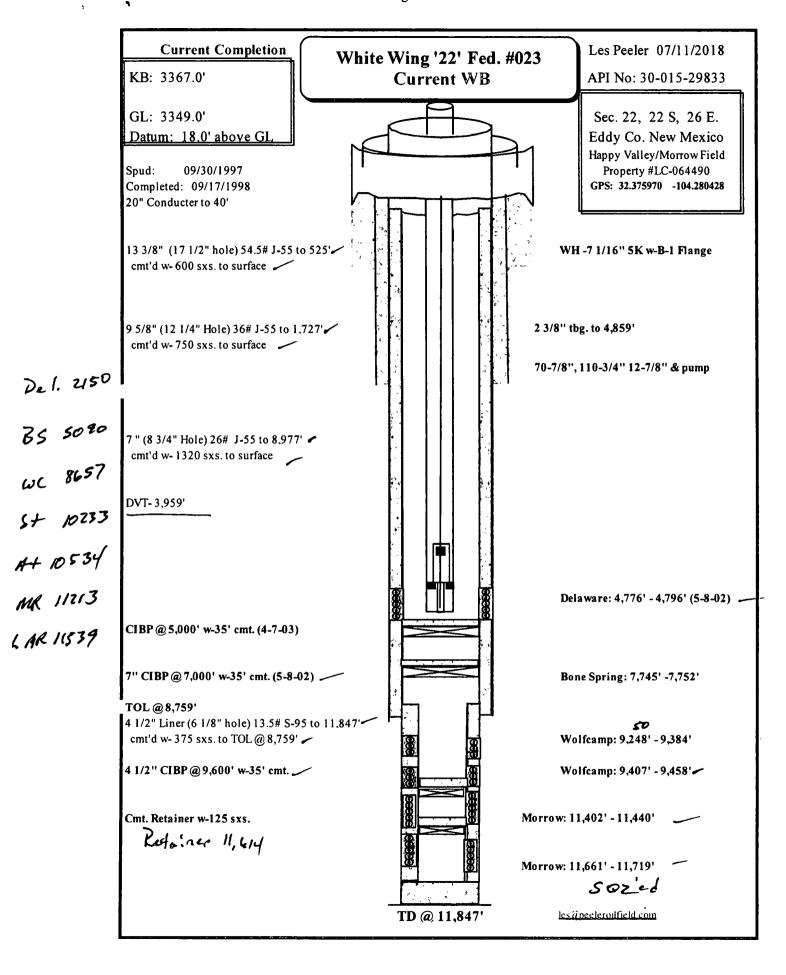

# White Wing '22' Fed. Com. #23 Plug and Abandon Procedure

Happy Valley/Morrow Field

Section 22, 22S, 26E Eddy Co., New Mexico

API # 30-015-29833 Property # LC-064490 GPS: 32.375970 -104.280428

**Spud Date: 09/30/1997 TD Date: 09/17/1998** 

**Producing Formations:** Delaware: 4,776' -4,796'

**KB Elev:** 3,367' **GL Elev:** 3,349' **TD:** 11,847'

**PBTD**: 5,000' (CIBP 4-7-03)

Marker Joint: N/A

#### **CASING SUMMARY:**

Safety Factor = 80% of new applied to burst, collapse and tension parameters in table.

| Size       | Depth<br>(ft)       | Weight<br>(#/ft) | Grade<br>psi | Connection<br>Type | Capacity<br>(bbls/ft) | ID<br>(in) | Drift<br>(in) | Burst<br>(psi) | Collapse<br>(psi) | Tension (lbs) |
|------------|---------------------|------------------|--------------|--------------------|-----------------------|------------|---------------|----------------|-------------------|---------------|
| 13 3/8"    | 525'                | 54.5 #           | J-55         | n/a                | .1546                 | n/a        | n/a           | n/a            | n/a               | n/a           |
| 9 5/8"     | 1,727'              | 36 #             | J-55         | n/a                | .0773                 | n/a        | n/a           | n/a            | n/a               | n/a           |
| 7"         | 8,977''             | 26 #             | J-55         | n/a                | .0383                 | n/a        | n/a           | n/a            | n/a               | n/a           |
| 4 ½" Liner | 8,759' -<br>11,847' | 13.5 #           | S-95         | n/a                | .0149                 | n/a        | n/a           | n/a            | n/a               | n/a           |

Surface:

13 3/8": 0'-525'- TOC @ surface w-600 sxs

Production:

9 5/8" 0'- 1,727'- TOC @ surface w- 757 sxs. 7": 0'- 8,977' -TOC @ surface w- 1320 sxs,

Production Production:

4 1/2" Liner: 8,759' -11,847' TOC @ 8,759' w-375 sxs.