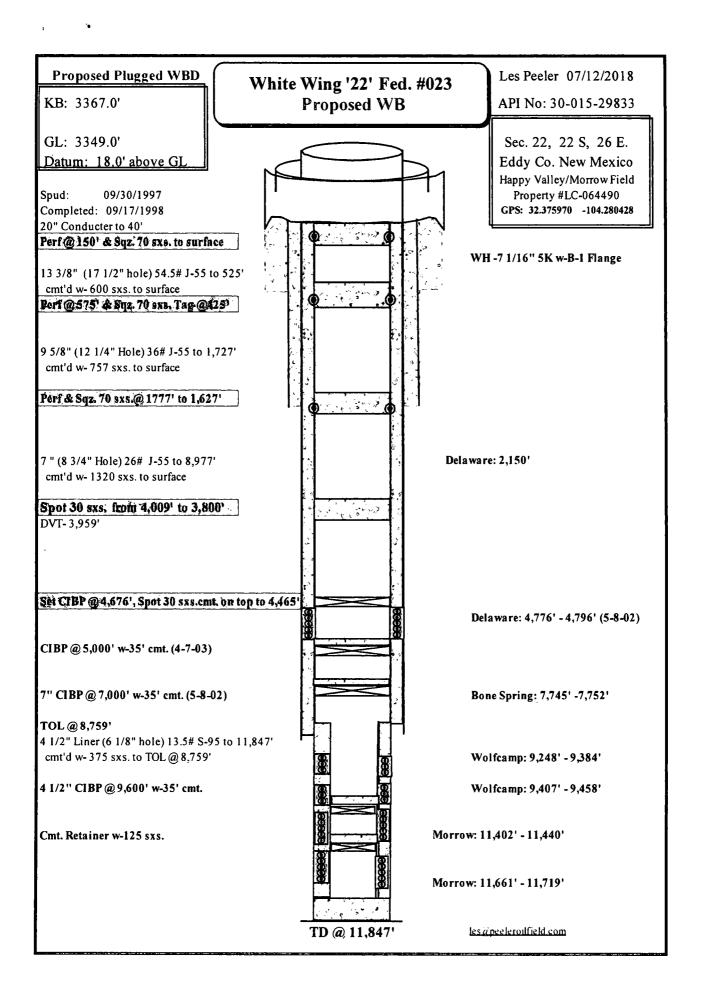

# White Wing '22' Fed. Com. #23 Plug and Abandon Procedure

Happy Valley/Morrow Field

Section 22, 22S, 26E Eddy Co., New Mexico

API # 30-015-29833 Property # LC-064490 GPS: 32.375970 -104.280428

**Spud Date: 09/30/1997 TD Date: 09/17/1998** 

**Producing Formations:** Delaware: 4,776' -4,796'

**KB Elev:** 3,367' **GL Elev:** 3,349' **TD:** 11,847'

**PBTD**: 5,000' (CIBP 4-7-03)

Marker Joint: N/A

Surface:

13 3/8": 0'-525'- TOC @ surface w-600 sxs

Production:

9 5/8" 0'- 1,727'- TOC @ surface w- 757 sxs. 7": 0'- 8,977' -TOC @ surface w- 1320 sxs,

Production Production:

4 1/2" Liner: 8,759' -11,847' TOC @ 8,759' w-375 sxs.

- Test safety anchors and replace as necessary.
- MIRU Service Unit. Deliver, unload and tally 5,000' 2-3/8" 4.7# J-55 EUE work string.
- 3) Press. test tbg. if it holds use existing tbg. as workstring. Pull pump off seat & LD rods. NDWH NUBOP TOOH wtbg., stand back in derrick if tbg. holds & lay dn. if tbg. does not hold.
- 4) MI RU wireline unit. Run 7" GR/JB to 4,676'.
- 5) RIH w-7" tbg. conveyed CIBP & set @ 4,676' PU 1 jt. Circulate 180 bbls. heavy mud. Press. test csg. to 500#. Spot 30 sxs. Class "C" cmt. on top from 4,676' - 4,465' & flush with heavy mud.
- POOH & LD tbg. to 4,009'.
- 7) Spot 30 sxs. cmt. from 4,009' 3,800' (over DVT @ 3,959'). WOC Tog No lower 4 las 3869.
- 8) POOH & LD tbg. to 1,777 2 200 spot ant from 2200 1677 (Top Del.
- RUWL & Perforate @ 1,777' (50' below 9 5/8" shoe @ 1,727') Cart Cinc.
- 10) RHH w-Pkr & tbg. -- set Pkr. -- Establish pump rate. Squeeze 70 sx Class C Cement (14.8 ppg, 6.3 gps, 1.32 cfs yield) from 1,777' to 1,627' (50' below & 100' above 9 5/8" shoe).
- Can spot ent. Records indicate ent lire all strings 11) POOH & stand back 575' of tbg. & LD rest.
- 12) RU WL & Perforate @ 575' (50' below 13 3/8" shoe)
- 13) RIH w- Pkr & tbg. set Pkr. Establish pump rate. Squeeze 70 sx Class C Cement (14.8 ppg, 6.3 gps, 1.32 cfs yield) from 575' to 425' (50' below & 100' above 13 3/8" shoe).
- 14) WOC & Tag Tag @ 425'.
- 15) LD tbg.
- 16) RU WL & Perforate @ 150'.
- 17) NDBOP NUWH
- 18) Squeeze 70 sx Class C Cement (14.8 ppg, 6.3 gps, 1.32 cfs yield) from 150' to surface.
- 19) RDMO Service Unit. RDMO Cementers.
- 20) MIRU Welder. Cut-off casing head. WO cap with well name and number, operator name, and date.
- 21) Pull safety anchors, dress, and reclaim surface location if necessary.