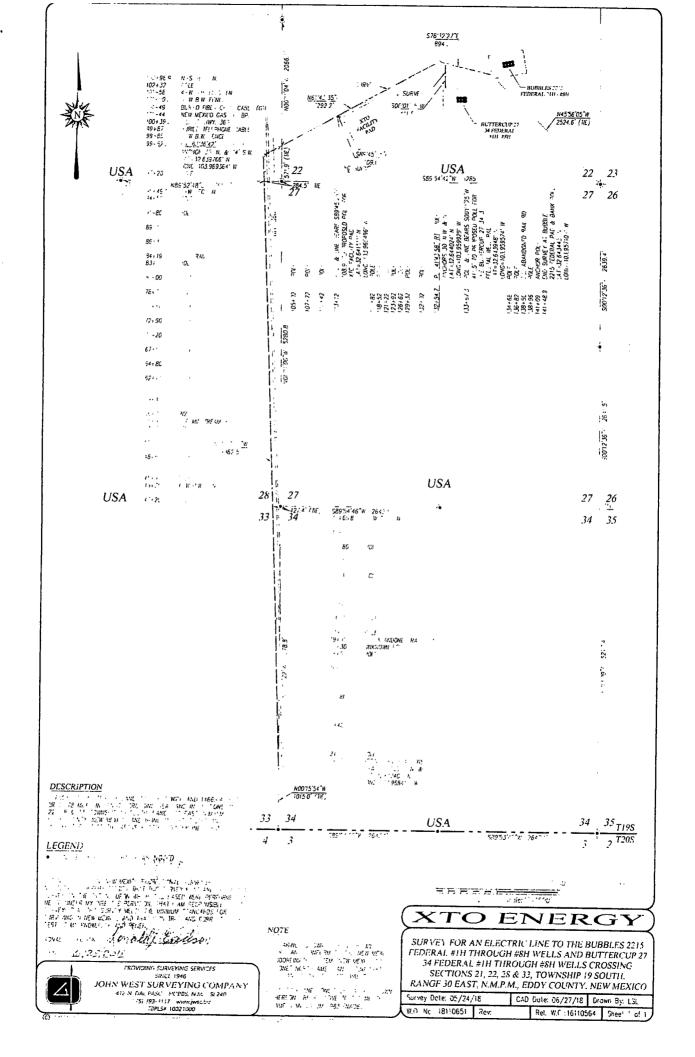

## Infrastructure:

| Access Road Length/Acres: | 4356.8' / 3.000 Acres                         |
|---------------------------|-----------------------------------------------|
| OHE Length/Acres:         | 14669.4' / No Add'l Acreage; In Road Corridor |