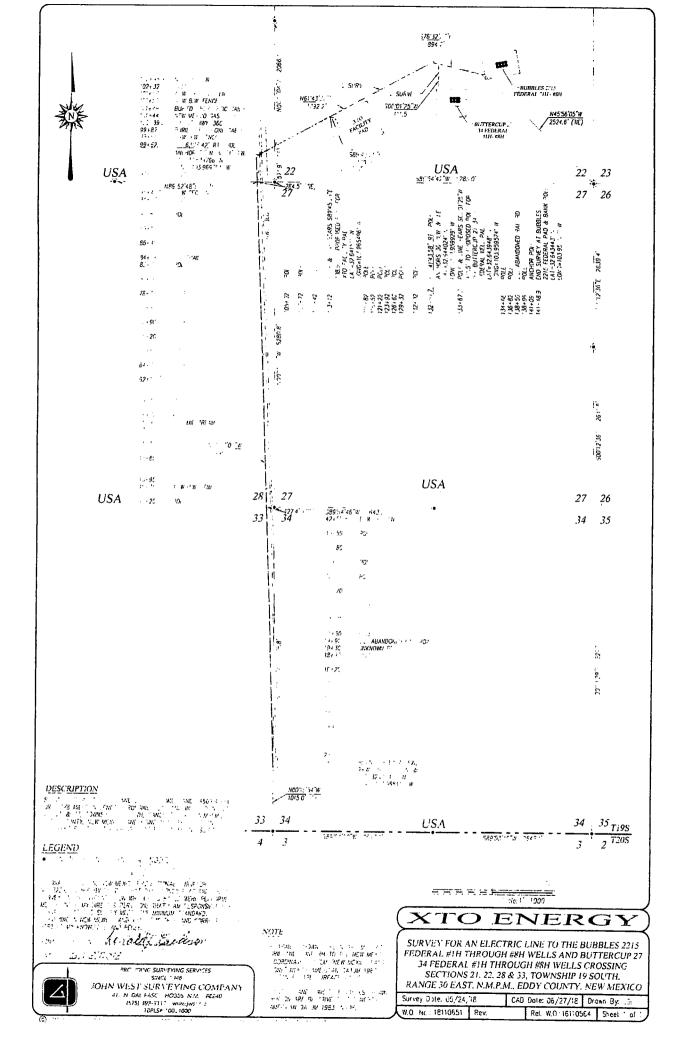

| Well Name                   | SHL                     | ULSTR        | BHL                | ULSTR        | County | Flowline Length: |
|-----------------------------|-------------------------|--------------|--------------------|--------------|--------|------------------|
| Buttercup 27-34 Federal #1H | 1330'FSL & 2409'FEL     | J-22-19S-30E | 200'FSL & 400'FWL  | M-34-19S-30E | Eddy   | 1651.8           |
| Buttercup 27-34 Federal #2H | 1330'FSL & 2379'FEL     | J-22-19S-30E | 200'FSL & 1820'FWL | N-34-19S-30E | Eddy   | 1651.8           |
| Buttercup 27-34 Federal #3H | 1330'FSL & 2349'FEL     | J-22-19S-30E | 200'FSL & 820'FEL  | O-34-19S-30E | Eddy   | 1651.8           |
| Buttercup 27-34 Federal #4H | 1330'FSL & 2319'FEL     | J-22-19S-30E | 200'FSL & 400'FEL  | P-34-19S-30E | Eddy   | 1651.8           |
| Buttercup 27-34 Federal #5H | 1280'FSL & 2409'FEL     | J-22-19S-30E | 200'FSL & 660'FWL  | M-34-19S-30E | Eddy   | 1651.8           |
| Buttercup 27-34 Federal #6H | 1280'FSL & 2379'FEL     | O-22-19S-30E | 200'FSL & 1980'FWL | N-34-19S-30E | Eddy   | 1651.8           |
| Buttercup 27-34 Federal #7H | 1280'FSL & 2349'FEL     | O-22-19S-30E | 200'FSL & 1980'FEL | O-34-19S-30E | Eddy   | 1651.8           |
| Buttercup 27-34 Federal #8H | 1280'FSL & 2319'FEL     | O-22-19S-30E | 200'FSL & 660'FEL  | P-34-19S-30E | Eddy   | 1651.8           |
| Bubbles 2215 Federal #1H    | 1906'FSL & 1599'FEL     | J-22-19S-30E | 200'FNL & 400'FWL  | D-15-19S-30E | Eddy   | 2160.4           |
| Bubbles 2215 Federal #2H    | 1914.5'FSL & 1549.8FEL  | J-22-19S-30E | 200'FNL & 1820'FWL | C-15-19S-30E | Eddy   | 2160.4           |
| Bubbles 2215 Federal #3H    | 1923'FSL & 1500.5'FEL   | J-22-19S-30E | 200'FNL & 1820'FEL | B-15-19S-30E | Eddy   | 2160.4           |
| Bubbles 2215 Federal #4H    | 1931.5'FSL & 1451.2'FEL | J-22-19S-30E | 200'FNL & 400'FEL  | A-15-19S-30E | Eddy   | 2160.4           |
| Bubbles 2215 Federal #5H    | 1955.3'FSL & 1607.5'FEL | J-22-19S-30E | 200'FNL & 660'FWL  | D-15-19S-30E | Eddy   | 2160.4           |
| Bubbles 2215 Federal #6H    | 1963.8'FSL & 1558.2'FEL | J-22-19S-30E | 220'FNL & 1980'FWL | C-15-19S-30E | Eddy   | 2160.4           |
| Bubbles 2215 Federal #7H    | 1972.3'FSL & 1508.9'FEL | J-22-19S-30E | 200'FNL & 1980'FEL | B-15-19S-30E | Eddy   | 2160.4           |
| Bubbles 2215 Federal #8H    | 1980.8'FSL & 1459.6'FEL | J-22-19S-30E | 200'FNL & 660'FEL  | A-15-19S-30E | Eddy   | 2160.4           |