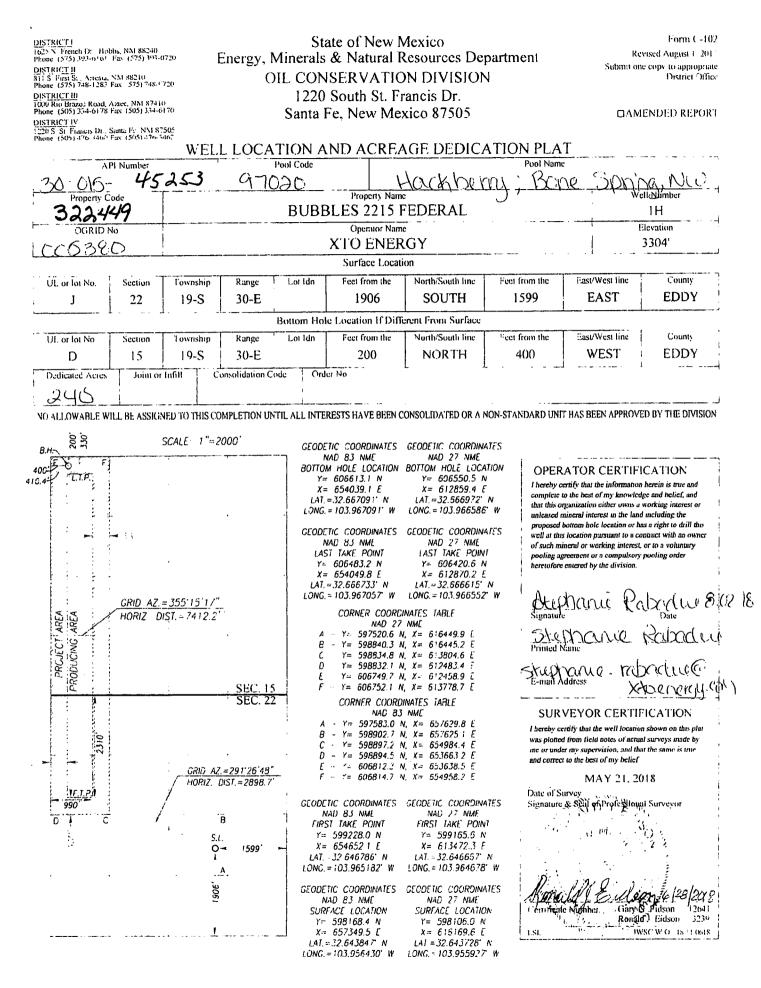

| Well Name                   | SHL                     | ULSTR        | BHL                | ULSTR        | County | Flowline Length: |
|-----------------------------|-------------------------|--------------|--------------------|--------------|--------|------------------|
| Buttercup 27-34 Federal #1H | 1330'FSL & 2409'FEL     | J-22-19S-30E | 200'FSL & 400'FWL  | M-34-19S-30E | Eddy   | 1651.8           |
| Buttercup 27-34 Federal #2H | 1330'FSL & 2379'FEL     | J-22-19S-30E | 200'FSL & 1820'FWL | N-34-19S-30E | Eddy   | 1651.8           |
| Buttercup 27-34 Federal #3H | 1330'FSL & 2349'FEL     | J-22-19S-30E | 200'FSL & 820'FEL  | O-34-19S-30E | Eddy   | 1651.8           |
| Buttercup 27-34 Federal #4H | 1330'FSL & 2319'FEL     | J-22-19S-30E | 200'FSL & 400'FEL  | P-34-19S-30E | Eddy   | 1651.8           |
| Buttercup 27-34 Federal #5H | 1280'FSL & 2409'FEL     | J-22-19S-30E | 200'FSL & 660'FWL  | M-34-19S-30E | Eddy   | 1651.8           |
| Buttercup 27-34 Federal #6H | 1280'FSL & 2379'FEL     | O-22-19S-30E | 200'FSL & 1980'FWL | N-34-19S-30E | Eddy   | 1651.8           |
| Buttercup 27-34 Federal #7H | 1280'FSL & 2349'FEL     | O-22-19S-30E | 200'FSL & 1980'FEL | O-34-19S-30E | Eddy   | 1651.8           |
| Buttercup 27-34 Federal #8H | 1280'FSL & 2319'FEL     | O-22-19S-30E | 200'FSL & 660'FEL  | P-34-19S-30E | Eddy   | 1651.8           |
| Bubbles 2215 Federal #1H    | 1906'FSL & 1599'FEL     | J-22-19S-30E | 200'FNL & 400'FWL  | D-15-19S-30E | Eddy   | 2160.4           |
| Bubbles 2215 Federal #2H    | 1914.5'FSL & 1549.8FEL  | J-22-19S-30E | 200'FNL & 1820'FWL | C-15-19S-30E | Eddy   | 2160.4           |
| Bubbles 2215 Federal #3H    | 1923'FSL & 1500.5'FEL   | J-22-19S-30E | 200'FNL & 1820'FEL | B-15-19S-30E | Eddy   | 2160.4           |
| Bubbles 2215 Federal #4H    | 1931.5'FSL & 1451.2'FEL | J-22-19S-30E | 200'FNL & 400'FEL  | A-15-19S-30E | Eddy   | 2160.4           |
| Bubbles 2215 Federal #5H    | 1955.3'FSL & 1607.5'FEL | J-22-19S-30E | 200'FNL & 660'FWL  | D-15-19S-30E | Eddy   | 2160.4           |
| Bubbles 2215 Federal #6H    | 1963.8'FSL & 1558.2'FEL | J-22-19S-30E | 220'FNL & 1980'FWL | C-15-19S-30E | Eddy   | 2160.4           |
| Bubbles 2215 Federal #7H    | 1972.3'FSL & 1508.9'FEL | J-22-19S-30E | 200'FNL & 1980'FEL | B-15-19S-30E | Eddy   | 2160.4           |
| Bubbles 2215 Federal #8H    | 1980.8'FSL & 1459.6'FEL | J-22-19S-30E | 200'FNL & 660'FEL  | A-15-19S-30E | Eddy   | 2160.4           |