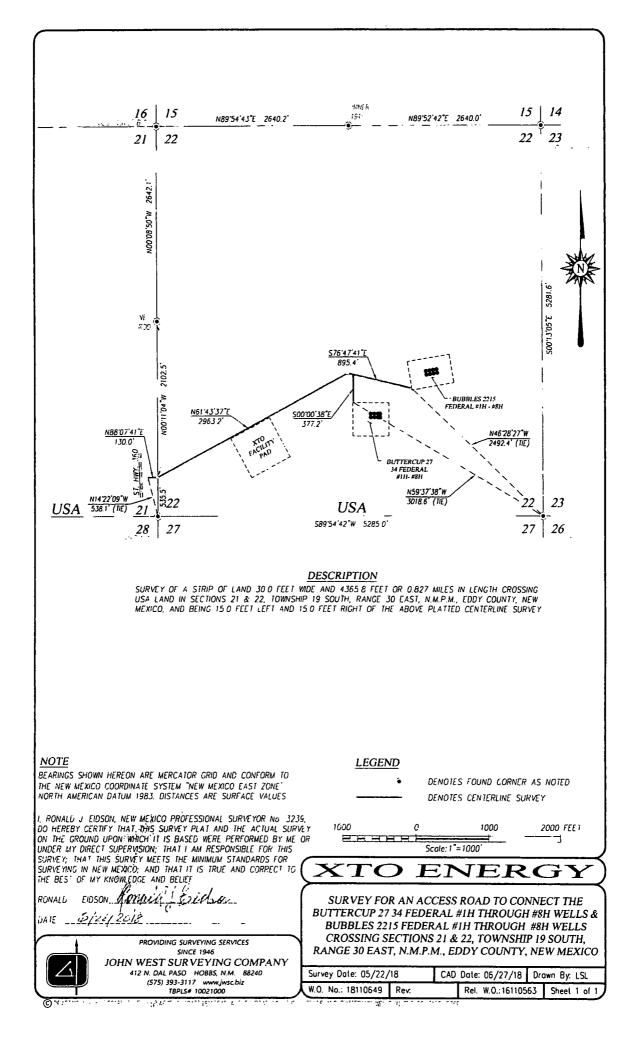

- 8. Buried & Surface Flowline Plat

Pwg-25-18.

1014/18

ODPAFING/Larento/2018/210 Energy/Pipelines/181:0650 FLOWLINE TO THE BUEBLES AND BUTTEPCUP WELLS IN SEC 22. 1195. P30E

C Anjelica \2018 \XTO Energy \Wells \13110574 Revised Surface Locations for Buttercup 27-34 Federal #1H-#8H in Sec 22, T195, R30E

| Well Name                   | SHL                     | ULSTR        | BHL                | ULSTR        | County | Flowline Length: |
|-----------------------------|-------------------------|--------------|--------------------|--------------|--------|------------------|
| Buttercup 27-34 Federal #1H | 1330'FSL & 2409'FEL     | J-22-19S-30E | 200'FSL & 400'FWL  | M-34-19S-30E | Eddy   | 1651.8           |
| Buttercup 27-34 Federal #2H | 1330'FSL & 2379'FEL     | J-22-19S-30E | 200'FSL & 1820'FWL | N-34-19S-30E | Eddy   | 1651.8           |
| Buttercup 27-34 Federal #3H | 1330'FSL & 2349'FEL     | J-22-19S-30E | 200'FSL & 820'FEL  | O-34-19S-30E | Eddy   | 1651.8           |
| Buttercup 27-34 Federal #4H | 1330'FSL & 2319'FEL     | J-22-19S-30E | 200'FSL & 400'FEL  | P-34-19S-30E | Eddy   | 1651.8           |
| Buttercup 27-34 Federal #5H | 1280'FSL & 2409'FEL     | J-22-19S-30E | 200'FSL & 660'FWL  | M-34-19S-30E | Eddy   | 1651.8           |
| Buttercup 27-34 Federal #6H | 1280'FSL & 2379'FEL     | O-22-19S-30E | 200'FSL & 1980'FWL | N-34-19S-30E | Eddy   | 1651.8           |
| Buttercup 27-34 Federal #7H | 1280'FSL & 2349'FEL     | O-22-19S-30E | 200'FSL & 1980'FEL | O-34-19S-30E | Eddy   | 1651.8           |
| Buttercup 27-34 Federal #8H | 1280'FSL & 2319'FEL     | O-22-19S-30E | 200'FSL & 660'FEL  | P-34-19S-30E | Eddy   | 1651.8           |
| Bubbles 2215 Federal #1H    | 1906'FSL & 1599'FEL     | J-22-19S-30E | 200'FNL & 400'FWL  | D-15-19S-30E | Eddy   | 2160.4           |
| Bubbles 2215 Federal #2H    | 1914.5'FSL & 1549.8FEL  | J-22-19S-30E | 200'FNL & 1820'FWL | C-15-19S-30E | Eddy   | 2160.4           |
| Bubbles 2215 Federal #3H    | 1923'FSL & 1500.5'FEL   | J-22-19S-30E | 200'FNL & 1820'FEL | B-15-19S-30E | Eddy   | 2160.4           |
| Bubbles 2215 Federal #4H    | 1931.5'FSL & 1451.2'FEL | J-22-19S-30E | 200'FNL & 400'FEL  | A-15-19S-30E | Eddy   | 2160.4           |
| Bubbles 2215 Federal #5H    | 1955.3'FSL & 1607.5'FEL | J-22-19S-30E | 200'FNL & 660'FWL  | D-15-19S-30E | Eddy   | 2160.4           |
| Bubbles 2215 Federal #6H    | 1963.8'FSL & 1558.2'FEL | J-22-19S-30E | 220'FNL & 1980'FWL | C-15-19S-30E | Eddy   | 2160.4           |
| Bubbles 2215 Federal #7H    | 1972.3'FSL & 1508.9'FEL | J-22-19S-30E | 200'FNL & 1980'FEL | B-15-19S-30E | Eddy   | 2160.4           |
| Bubbles 2215 Federal #8H    | 1980.8'FSL & 1459.6'FEL | J-22-19S-30E | 200'FNL & 660'FEL  | A-15-19S-30E | Eddy   | 2160.4           |

## Infrastructure:

| Access Road Length/Acres: | 4356.8' / 3.000 Acres                         |
|---------------------------|-----------------------------------------------|
| OHE Length/Acres:         | 14669.4' / No Add'l Acreage; In Road Corridor |