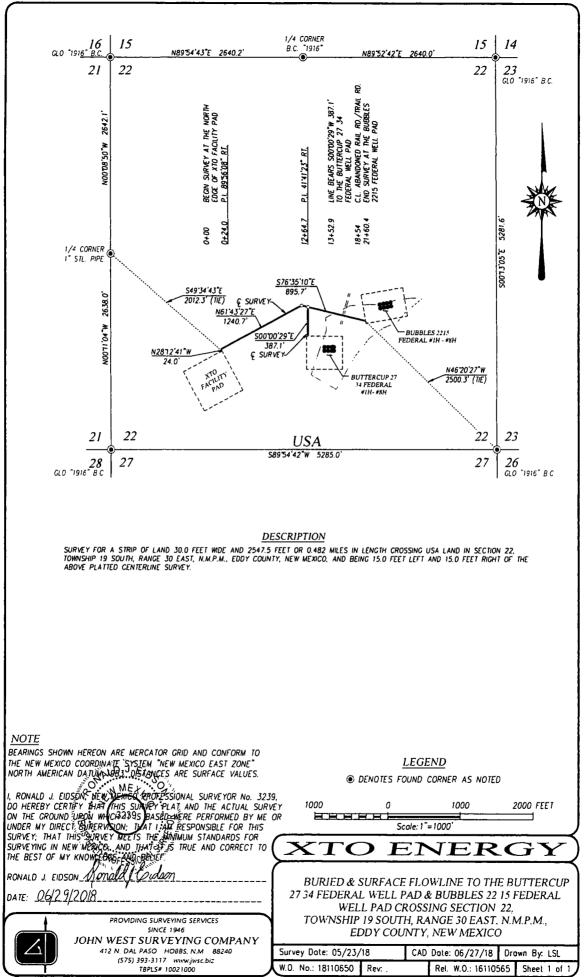

- 8. Buried & Surface Flowline Plat

Pwg-25-18.

1014/18

ODPAFING/Larento/2018/210 Energy/Pipelines/181:0650 FLOWLINE TO THE BUEBLES AND BUTTEPCUP WELLS IN SEC 22. 1195. P30E

C Anjelica \2018 \XTO Energy \Wells \13110574 Revised Surface Locations for Buttercup 27-34 Federal #1H-#8H in Sec 22, T195, R30E

| Well Name                   | SHL                     | ULSTR        | BHL                | ULSTR        | County | Flowline Length: |
|-----------------------------|-------------------------|--------------|--------------------|--------------|--------|------------------|
| Buttercup 27-34 Federal #1H | 1330'FSL & 2409'FEL     | J-22-19S-30E | 200'FSL & 400'FWL  | M-34-19S-30E | Eddy   | 1651.8           |
| Buttercup 27-34 Federal #2H | 1330'FSL & 2379'FEL     | J-22-19S-30E | 200'FSL & 1820'FWL | N-34-19S-30E | Eddy   | 1651.8           |
| Buttercup 27-34 Federal #3H | 1330'FSL & 2349'FEL     | J-22-19S-30E | 200'FSL & 820'FEL  | O-34-19S-30E | Eddy   | 1651.8           |
| Buttercup 27-34 Federal #4H | 1330'FSL & 2319'FEL     | J-22-19S-30E | 200'FSL & 400'FEL  | P-34-19S-30E | Eddy   | 1651.8           |
| Buttercup 27-34 Federal #5H | 1280'FSL & 2409'FEL     | J-22-19S-30E | 200'FSL & 660'FWL  | M-34-19S-30E | Eddy   | 1651.8           |
| Buttercup 27-34 Federal #6H | 1280'FSL & 2379'FEL     | O-22-19S-30E | 200'FSL & 1980'FWL | N-34-19S-30E | Eddy   | 1651.8           |
| Buttercup 27-34 Federal #7H | 1280'FSL & 2349'FEL     | O-22-19S-30E | 200'FSL & 1980'FEL | O-34-19S-30E | Eddy   | 1651.8           |
| Buttercup 27-34 Federal #8H | 1280'FSL & 2319'FEL     | O-22-19S-30E | 200'FSL & 660'FEL  | P-34-19S-30E | Eddy   | 1651.8           |
| Bubbles 2215 Federal #1H    | 1906'FSL & 1599'FEL     | J-22-19S-30E | 200'FNL & 400'FWL  | D-15-19S-30E | Eddy   | 2160.4           |
| Bubbles 2215 Federal #2H    | 1914.5'FSL & 1549.8FEL  | J-22-19S-30E | 200'FNL & 1820'FWL | C-15-19S-30E | Eddy   | 2160.4           |
| Bubbles 2215 Federal #3H    | 1923'FSL & 1500.5'FEL   | J-22-19S-30E | 200'FNL & 1820'FEL | B-15-19S-30E | Eddy   | 2160.4           |
| Bubbles 2215 Federal #4H    | 1931.5'FSL & 1451.2'FEL | J-22-19S-30E | 200'FNL & 400'FEL  | A-15-19S-30E | Eddy   | 2160.4           |
| Bubbles 2215 Federal #5H    | 1955.3'FSL & 1607.5'FEL | J-22-19S-30E | 200'FNL & 660'FWL  | D-15-19S-30E | Eddy   | 2160.4           |
| Bubbles 2215 Federal #6H    | 1963.8'FSL & 1558.2'FEL | J-22-19S-30E | 220'FNL & 1980'FWL | C-15-19S-30E | Eddy   | 2160.4           |
| Bubbles 2215 Federal #7H    | 1972.3'FSL & 1508.9'FEL | J-22-19S-30E | 200'FNL & 1980'FEL | B-15-19S-30E | Eddy   | 2160.4           |
| Bubbles 2215 Federal #8H    | 1980.8'FSL & 1459.6'FEL | J-22-19S-30E | 200'FNL & 660'FEL  | A-15-19S-30E | Eddy   | 2160.4           |

## Infrastructure:

| Access Road Length/Acres: | 4356.8' / 3.000 Acres                         |
|---------------------------|-----------------------------------------------|
| OHE Length/Acres:         | 14669.4' / No Add'l Acreage; In Road Corridor |