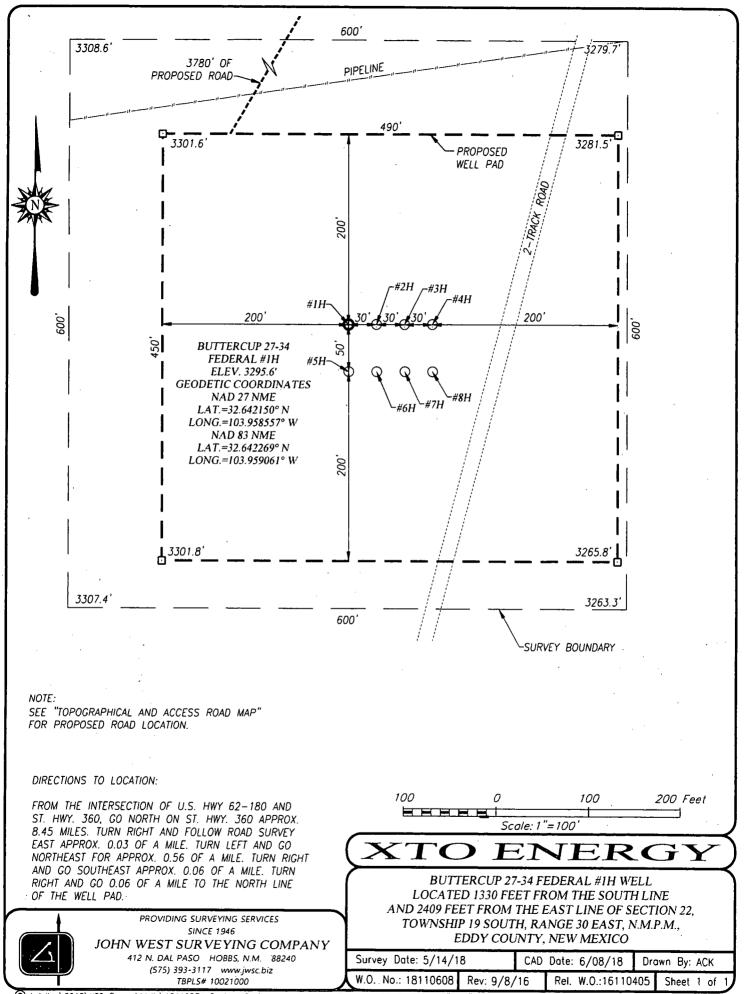

| Well Name                   | SHL                     | ULSTR        | BHL                | ULSTR        | County | Flowline Length: |
|-----------------------------|-------------------------|--------------|--------------------|--------------|--------|------------------|
| Buttercup 27-34 Federal #1H | 1330'FSL & 2409'FEL     | J-22-19S-30E | 200'FSL & 400'FWL  | M-34-19S-30E | Eddy   | 1651.8           |
| Buttercup 27-34 Federal #2H | 1330'FSL & 2379'FEL     | J-22-19S-30E | 200'FSL & 1820'FWL | N-34-19S-30E | Eddy   | 1651.8           |
| Buttercup 27-34 Federal #3H | 1330'FSL & 2349'FEL     | J-22-19S-30E | 200'FSL & 820'FEL  | O-34-19S-30E | Eddy   | 1651.8           |
| Buttercup 27-34 Federal #4H | 1330'FSL & 2319'FEL     | J-22-19S-30E | 200'FSL & 400'FEL  | P-34-19S-30E | Eddy   | 1651.8           |
| Buttercup 27-34 Federal #5H | 1280'FSL & 2409'FEL     | J-22-19S-30E | 200'FSL & 660'FWL  | M-34-19S-30E | Eddy   | 1651.8           |
| Buttercup 27-34 Federal #6H | 1280'FSL & 2379'FEL     | O-22-19S-30E | 200'FSL & 1980'FWL | N-34-19S-30E | Eddy   | 1651.8           |
| Buttercup 27-34 Federal #7H | 1280'FSL & 2349'FEL     | O-22-19S-30E | 200'FSL & 1980'FEL | O-34-19S-30E | Eddy   | 1651.8           |
| Buttercup 27-34 Federal #8H | 1280'FSL & 2319'FEL     | O-22-19S-30E | 200'FSL & 660'FEL  | P-34-19S-30E | Eddy   | 1651.8           |
| Bubbles 2215 Federal #1H    | 1906'FSL & 1599'FEL     | J-22-19S-30E | 200'FNL & 400'FWL  | D-15-19S-30E | Eddy   | 2160.4           |
| Bubbles 2215 Federal #2H    | 1914.5'FSL & 1549.8FEL  | J-22-19S-30E | 200'FNL & 1820'FWL | C-15-19S-30E | Eddy   | 2160.4           |
| Bubbles 2215 Federal #3H    | 1923'FSL & 1500.5'FEL   | J-22-19S-30E | 200'FNL & 1820'FEL | B-15-19S-30E | Eddy   | 2160.4           |
| Bubbles 2215 Federal #4H    | 1931.5'FSL & 1451.2'FEL | J-22-19S-30E | 200'FNL & 400'FEL  | A-15-19S-30E | Eddy   | 2160.4           |
| Bubbles 2215 Federal #5H    | 1955.3'FSL & 1607.5'FEL | J-22-19S-30E | 200'FNL & 660'FWL  | D-15-19S-30E | Eddy   | 2160.4           |
| Bubbles 2215 Federal #6H    | 1963.8'FSL & 1558.2'FEL | J-22-19S-30E | 220'FNL & 1980'FWL | C-15-19S-30E | Eddy   | 2160.4           |
| Bubbles 2215 Federal #7H    | 1972.3'FSL & 1508.9'FEL | J-22-19S-30E | 200'FNL & 1980'FEL | B-15-19S-30E | Eddy   | 2160.4           |
| Bubbles 2215 Federal #8H    | 1980.8'FSL & 1459.6'FEL | J-22-19S-30E | 200'FNL & 660'FEL  | A-15-19S-30E | Eddy   | 2160.4           |