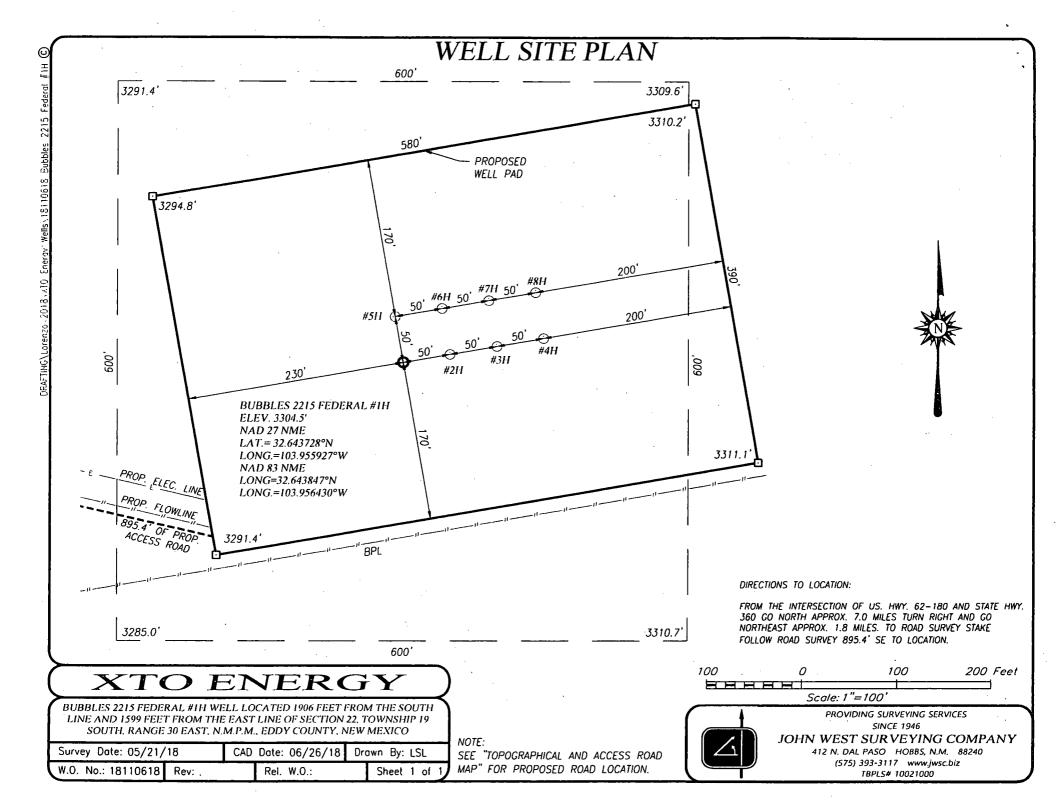

| Well Name                   | SHL                     | ULSTR        | BHL                | ULSTR        | County | Flowline Length: |
|-----------------------------|-------------------------|--------------|--------------------|--------------|--------|------------------|
| Buttercup 27-34 Federal #1H | 1330'FSL & 2409'FEL     | J-22-19S-30E | 200'FSL & 400'FWL  | M-34-19S-30E | Eddy   | 1651.8           |
| Buttercup 27-34 Federal #2H | 1330'FSL & 2379'FEL     | J-22-19S-30E | 200'FSL & 1820'FWL | N-34-19S-30E | Eddy   | 1651.8           |
| Buttercup 27-34 Federal #3H | 1330'FSL & 2349'FEL     | J-22-19S-30E | 200'FSL & 820'FEL  | O-34-19S-30E | Eddy   | 1651.8           |
| Buttercup 27-34 Federal #4H | 1330'FSL & 2319'FEL     | J-22-19S-30E | 200'FSL & 400'FEL  | P-34-19S-30E | Eddy   | 1651.8           |
| Buttercup 27-34 Federal #5H | 1280'FSL & 2409'FEL     | J-22-19S-30E | 200'FSL & 660'FWL  | M-34-19S-30E | Eddy   | 1651.8           |
| Buttercup 27-34 Federal #6H | 1280'FSL & 2379'FEL     | O-22-19S-30E | 200'FSL & 1980'FWL | N-34-19S-30E | Eddy   | 1651.8           |
| Buttercup 27-34 Federal #7H | 1280'FSL & 2349'FEL     | O-22-19S-30E | 200'FSL & 1980'FEL | O-34-19S-30E | Eddy   | 1651.8           |
| Buttercup 27-34 Federal #8H | 1280'FSL & 2319'FEL     | O-22-19S-30E | 200'FSL & 660'FEL  | P-34-19S-30E | Eddy   | 1651.8           |
| Bubbles 2215 Federal #1H    | 1906'FSL & 1599'FEL     | J-22-19S-30E | 200'FNL & 400'FWL  | D-15-19S-30E | Eddy   | 2160.4           |
| Bubbles 2215 Federal #2H    | 1914.5'FSL & 1549.8FEL  | J-22-19S-30E | 200'FNL & 1820'FWL | C-15-19S-30E | Eddy   | 2160.4           |
| Bubbles 2215 Federal #3H    | 1923'FSL & 1500.5'FEL   | J-22-19S-30E | 200'FNL & 1820'FEL | B-15-19S-30E | Eddy   | 2160.4           |
| Bubbles 2215 Federal #4H    | 1931.5'FSL & 1451.2'FEL | J-22-19S-30E | 200'FNL & 400'FEL  | A-15-19S-30E | Eddy   | 2160.4           |
| Bubbles 2215 Federal #5H    | 1955.3'FSL & 1607.5'FEL | J-22-19S-30E | 200'FNL & 660'FWL  | D-15-19S-30E | Eddy   | 2160.4           |
| Bubbles 2215 Federal #6H    | 1963.8'FSL & 1558.2'FEL | J-22-19S-30E | 220'FNL & 1980'FWL | C-15-19S-30E | Eddy   | 2160.4           |
| Bubbles 2215 Federal #7H    | 1972.3'FSL & 1508.9'FEL | J-22-19S-30E | 200'FNL & 1980'FEL | B-15-19S-30E | Eddy   | 2160.4           |
| Bubbles 2215 Federal #8H    | 1980.8'FSL & 1459.6'FEL | J-22-19S-30E | 200'FNL & 660'FEL  | A-15-19S-30E | Eddy   | 2160.4           |