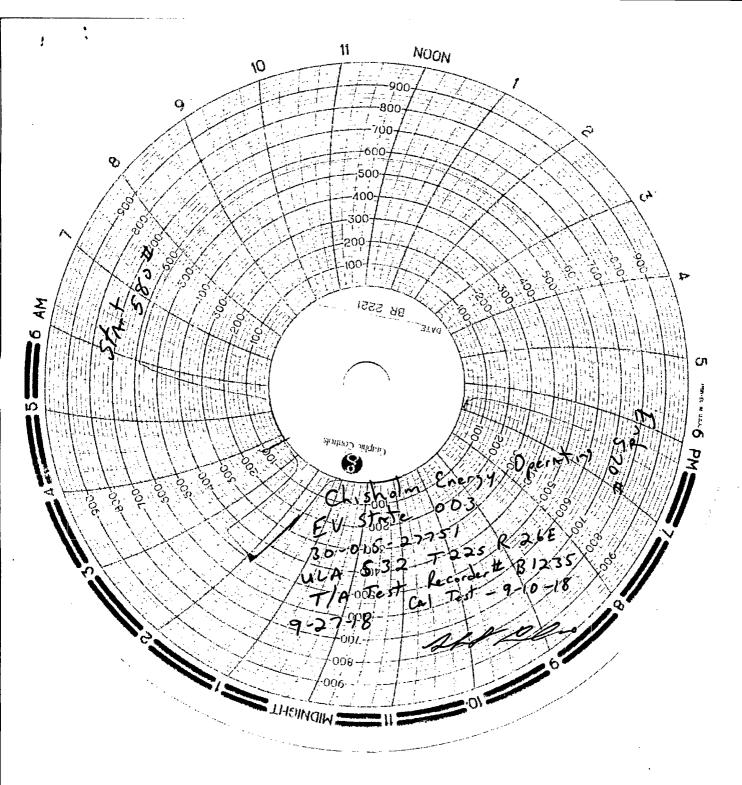

Date: 9-27-18

API# 30-015-27751

A Mechanical Integrity Test (M.I.T.) was performed on, Well EV State 003

\_\_\_M.I.T. is successful, the original chart has been retained by the Operator on site. Send a legible scan of the chart with an attached Original C-103 Form indicating reason for the test, via post mail to District NMOCD field office. A scanned image will appear online via NMOCD website, www.emnrd.state.nm.us/ocd/OCDOnline.htm 7 to 10 days after postdating.

M.I.T. is unsuccessful, the original chart is returned to the Operator. Repairs will be made, Operator is to schedule for a re-test within a 90-day period. If this is a test of a repaired well currently in non-compliance, all dates and requirements of the original are still in effect.

No expectation of extension should be construed because of this test.

M.I.T. for Temporary Abandonment, shall include a detailed description on Form C-103, including the location of the CIBP and any other tubular goods in the well including the Operator's request for TA status timeline.

M.I.T. is successful, after the secondary request of a scheduled M.I.T. is performed. Therefore, Operator has within a 30-day period from the M.I.T. to submit a current C-103 along with a legible scan of the Chart, including a detailed description of the repair(s). Only after receipt of the C-103 will the non-compliance be closed.