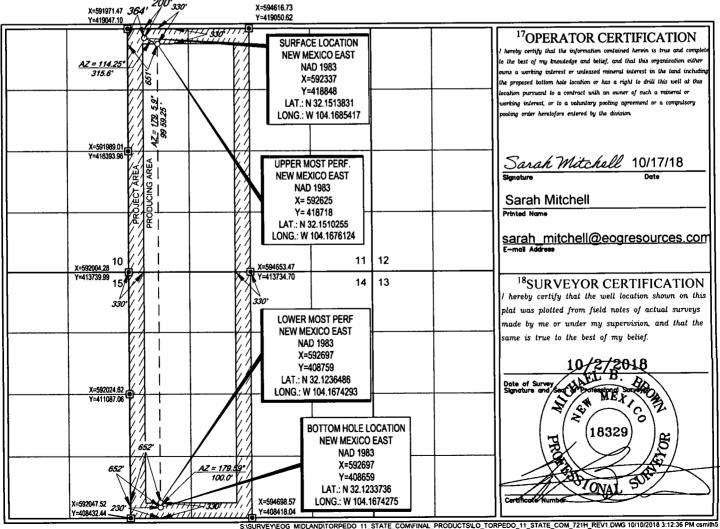

| API Number                 | <sup>2</sup> Pool Code | <sup>3</sup> Pool Name |                          |  |  |
|----------------------------|------------------------|------------------------|--------------------------|--|--|
| 30-015- <b>4536</b>        | 98220                  | Purple Sage; Wolfcamp  |                          |  |  |
| <sup>4</sup> Property Code | <sup>5</sup> Pr        | operty Name            | <sup>6</sup> Well Number |  |  |
| 322753                     | TORPEDO                | 11 STATE COM           | #721H                    |  |  |
| <sup>7</sup> OGRID No.     | *O <sub>1</sub>        | perator Name           | <sup>9</sup> Elevation   |  |  |
| 7377                       | EOG RES                | SOURCES, INC.          | 3182'                    |  |  |

10 Surface Location

| UL or lot no. | Section | Township | Range | Lot Idn | Feet from the | North/South line | Feet from the | East/West line | County |
|---------------|---------|----------|-------|---------|---------------|------------------|---------------|----------------|--------|
| D             | 11      | 25\$     | 27-E  | -       | 200'          | NORTH            | 364'          | WEST           | EDDY   |

<sup>11</sup>Bottom Hole Location If Different From Surface

| UL or lot no.             | Section                  | Township   | Range          | Lot Idn              | Feet from the | North/South line | Feet from the | East/West line | County |
|---------------------------|--------------------------|------------|----------------|----------------------|---------------|------------------|---------------|----------------|--------|
| M                         | 14                       | 25\$       | 27-E           | -                    | 230'          | SOUTH            | 652'          | WEST           | EDDY   |
| 12 Dedicated Acres 640.00 | <sup>13</sup> Joint or l | nfill 14Co | nsolidation Co | de <sup>15</sup> Ord | er No.        |                  |               |                |        |