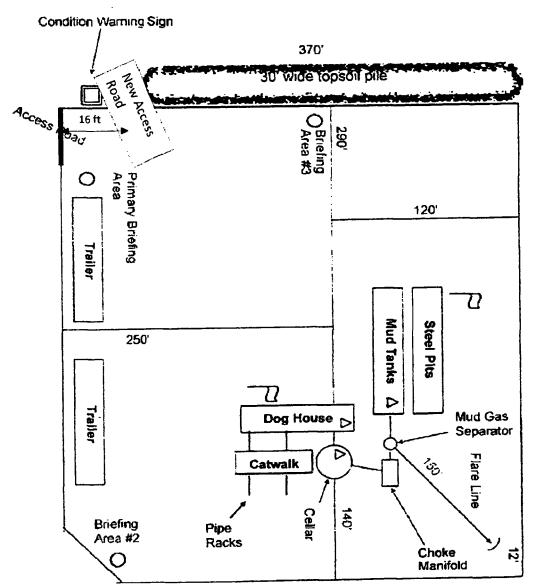

Direction ator

**Monitors** 

ng Areas

Prevailing

430

Stebbins-20 Fed 133l SHL 1723 FSL & 130 FWL, BHL 1870 FSL & 240 FEL, 1 20-20S-29E Eddy County