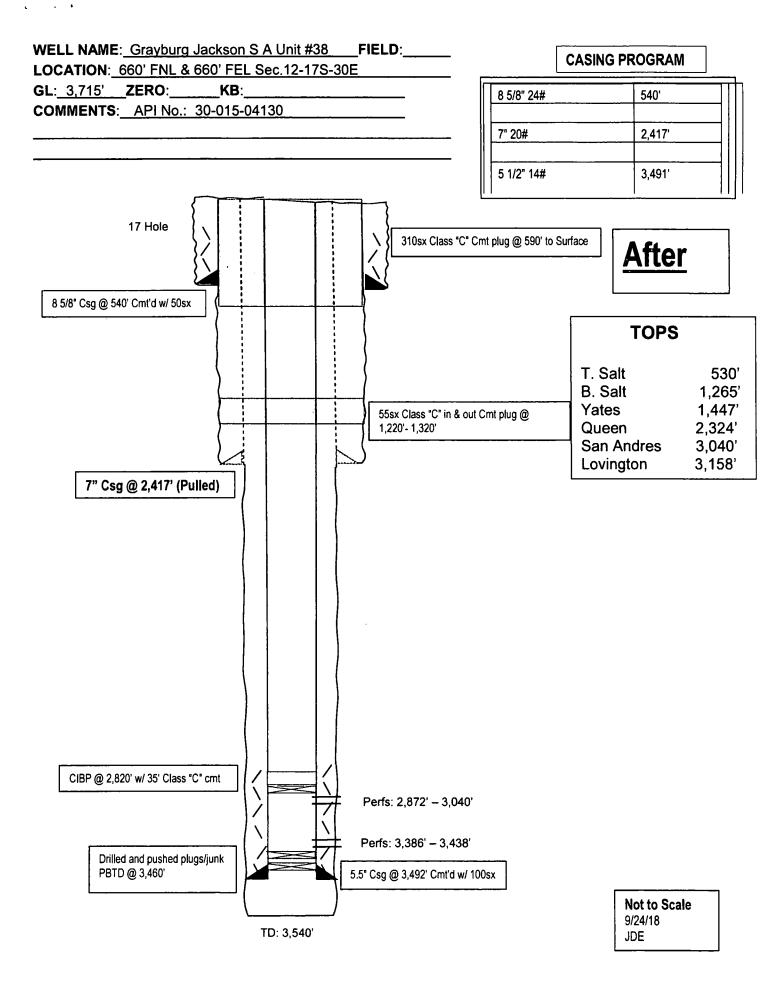

LOCATION: 660' FNL & 660' FEL Sec.12-17S-30E **GL**: 3,715' **ZERO**: **KB**:

COMMENTS: API No.: 30-015-04130

# 17 Hole 8 5/8" Csg @ 540' Cmt'd w/ 50sx 7" Csg @ 2,417' (Pulled) Perfs: 2,872' - 3,040' Perfs: 3,386' - 3,438' Drilled and pushed plugs/junk PBTD @ 3,460'

TD: 3,540'

#### **CASING PROGRAM**

| 8 5/8" 24# | 540'   |          |
|------------|--------|----------|
| 7" 20#     | 2,417' | <u> </u> |
| 5 1/2" 14# | 3,491' |          |

#### **TOPS**

T. Salt 530' B. Salt 1,265 Yates 1,447 Queen 2,324' San Andres 3,040' Lovington 3,158'

Not to Scale 9/24/18 JDE