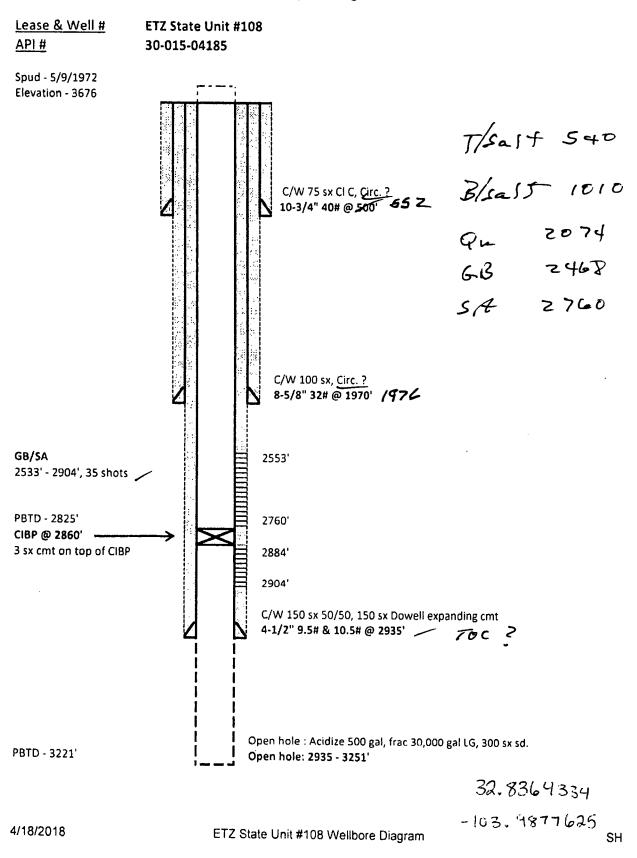

| abandoned well. Use form 3160-3 (APD) for such proposals.                                                                                                                                                                                                                                                                                                                                                                                                                                                                                                                                                                                                                                                                                                                                                                                                                                                                                                                                                                                                                                                                                                                                                                                                                                                                                                                                                                                                                                                                                                                                                                                                                                                                                                                                                                                                                                                                                                                                                                                                                                                                      |                        |                    |                                            |                             | 6. If Indian, Allottee or Tribe Name                   |                  |  |  |  |
|--------------------------------------------------------------------------------------------------------------------------------------------------------------------------------------------------------------------------------------------------------------------------------------------------------------------------------------------------------------------------------------------------------------------------------------------------------------------------------------------------------------------------------------------------------------------------------------------------------------------------------------------------------------------------------------------------------------------------------------------------------------------------------------------------------------------------------------------------------------------------------------------------------------------------------------------------------------------------------------------------------------------------------------------------------------------------------------------------------------------------------------------------------------------------------------------------------------------------------------------------------------------------------------------------------------------------------------------------------------------------------------------------------------------------------------------------------------------------------------------------------------------------------------------------------------------------------------------------------------------------------------------------------------------------------------------------------------------------------------------------------------------------------------------------------------------------------------------------------------------------------------------------------------------------------------------------------------------------------------------------------------------------------------------------------------------------------------------------------------------------------|------------------------|--------------------|--------------------------------------------|-----------------------------|--------------------------------------------------------|------------------|--|--|--|
| SUBMIT IN TRIPLICATE - Other instructions on page 2                                                                                                                                                                                                                                                                                                                                                                                                                                                                                                                                                                                                                                                                                                                                                                                                                                                                                                                                                                                                                                                                                                                                                                                                                                                                                                                                                                                                                                                                                                                                                                                                                                                                                                                                                                                                                                                                                                                                                                                                                                                                            |                        |                    |                                            |                             | 7. If Unit or CA/Agreement, Name and/or No. NMNM82041X |                  |  |  |  |
| 1. Type of Well                                                                                                                                                                                                                                                                                                                                                                                                                                                                                                                                                                                                                                                                                                                                                                                                                                                                                                                                                                                                                                                                                                                                                                                                                                                                                                                                                                                                                                                                                                                                                                                                                                                                                                                                                                                                                                                                                                                                                                                                                                                                                                                |                        |                    |                                            |                             | 8. Well Name and No.<br>ETZ STATE UNIT 108             |                  |  |  |  |
| Oil Well                                                                                                                                                                                                                                                                                                                                                                                                                                                                                                                                                                                                                                                                                                                                                                                                                                                                                                                                                                                                                                                                                                                                                                                                                                                                                                                                                                                                                                                                                                                                                                                                                                                                                                                                                                                                                                                                                                                                                                                                                                                                                                                       |                        |                    |                                            |                             | 9. API Well No.                                        |                  |  |  |  |
| COG OPERATING LLC E-Mail: Abbym@bcmandassociates.com                                                                                                                                                                                                                                                                                                                                                                                                                                                                                                                                                                                                                                                                                                                                                                                                                                                                                                                                                                                                                                                                                                                                                                                                                                                                                                                                                                                                                                                                                                                                                                                                                                                                                                                                                                                                                                                                                                                                                                                                                                                                           |                        |                    |                                            |                             | 30-015-04185-00-S1                                     |                  |  |  |  |
| 3a. Address 600 W ILLINOIS AVENUE MIDLAND, TX 79701  3b. Phone N. Ph: 432-56                                                                                                                                                                                                                                                                                                                                                                                                                                                                                                                                                                                                                                                                                                                                                                                                                                                                                                                                                                                                                                                                                                                                                                                                                                                                                                                                                                                                                                                                                                                                                                                                                                                                                                                                                                                                                                                                                                                                                                                                                                                   |                        |                    | . (include area code)<br>0-7161            |                             | 10. Field and Pool or Exploratory Area GRAYBURG        |                  |  |  |  |
| 4. Location of Well (Footage, Sec., T.                                                                                                                                                                                                                                                                                                                                                                                                                                                                                                                                                                                                                                                                                                                                                                                                                                                                                                                                                                                                                                                                                                                                                                                                                                                                                                                                                                                                                                                                                                                                                                                                                                                                                                                                                                                                                                                                                                                                                                                                                                                                                         |                        | 11. Cour           | 11. County or Parish, State                |                             |                                                        |                  |  |  |  |
| Sec 17 T17S R30E SENE Tract 2                                                                                                                                                                                                                                                                                                                                                                                                                                                                                                                                                                                                                                                                                                                                                                                                                                                                                                                                                                                                                                                                                                                                                                                                                                                                                                                                                                                                                                                                                                                                                                                                                                                                                                                                                                                                                                                                                                                                                                                                                                                                                                  |                        |                    |                                            |                             | EDDY COUNTY, NM                                        |                  |  |  |  |
| 12. CHECK THE APPROPRIATE BOX(ES) TO INDICATE NATURE OF NOTICE, REPORT, OR OTHER DATA                                                                                                                                                                                                                                                                                                                                                                                                                                                                                                                                                                                                                                                                                                                                                                                                                                                                                                                                                                                                                                                                                                                                                                                                                                                                                                                                                                                                                                                                                                                                                                                                                                                                                                                                                                                                                                                                                                                                                                                                                                          |                        |                    |                                            |                             |                                                        |                  |  |  |  |
| TYPE OF SUBMISSION                                                                                                                                                                                                                                                                                                                                                                                                                                                                                                                                                                                                                                                                                                                                                                                                                                                                                                                                                                                                                                                                                                                                                                                                                                                                                                                                                                                                                                                                                                                                                                                                                                                                                                                                                                                                                                                                                                                                                                                                                                                                                                             | ACTION                 |                    |                                            |                             |                                                        |                  |  |  |  |
| Notice of Intent                                                                                                                                                                                                                                                                                                                                                                                                                                                                                                                                                                                                                                                                                                                                                                                                                                                                                                                                                                                                                                                                                                                                                                                                                                                                                                                                                                                                                                                                                                                                                                                                                                                                                                                                                                                                                                                                                                                                                                                                                                                                                                               | ☐ Acidize ☐            |                    | pen                                        | ☐ Production (Start/Resume) |                                                        | ☐ Water Shut-Off |  |  |  |
| _                                                                                                                                                                                                                                                                                                                                                                                                                                                                                                                                                                                                                                                                                                                                                                                                                                                                                                                                                                                                                                                                                                                                                                                                                                                                                                                                                                                                                                                                                                                                                                                                                                                                                                                                                                                                                                                                                                                                                                                                                                                                                                                              | □ Alter Casing         | ☐ Hyd              | raulic Fracturing                          | ☐ Reclamation               |                                                        | ■ Well Integrity |  |  |  |
| ☐ Subsequent Report ☐ Casing Repair                                                                                                                                                                                                                                                                                                                                                                                                                                                                                                                                                                                                                                                                                                                                                                                                                                                                                                                                                                                                                                                                                                                                                                                                                                                                                                                                                                                                                                                                                                                                                                                                                                                                                                                                                                                                                                                                                                                                                                                                                                                                                            |                        | ■ New Construction |                                            | ☐ Recomplete                |                                                        | Other            |  |  |  |
| ☐ Final Abandonment Notice                                                                                                                                                                                                                                                                                                                                                                                                                                                                                                                                                                                                                                                                                                                                                                                                                                                                                                                                                                                                                                                                                                                                                                                                                                                                                                                                                                                                                                                                                                                                                                                                                                                                                                                                                                                                                                                                                                                                                                                                                                                                                                     | ☐ Change Plans         | 🛛 Plug             | and Abandon                                | □ Temporarily Abandon       |                                                        |                  |  |  |  |
|                                                                                                                                                                                                                                                                                                                                                                                                                                                                                                                                                                                                                                                                                                                                                                                                                                                                                                                                                                                                                                                                                                                                                                                                                                                                                                                                                                                                                                                                                                                                                                                                                                                                                                                                                                                                                                                                                                                                                                                                                                                                                                                                | Convert to Injection   | ☐ Plug             | g Back                                     | ☐ Water Disposal            | er Disposal                                            |                  |  |  |  |
| following completion of the involved operations. If the operation results in a multiple completion in a new interval, a Form 3160-4 must be filed once testing has been completed. Final Abandonment Notices must be filed only after all requirements, including reclamation, have been completed and the operator has determined that the site is ready for final inspection.  1. Tag 4?? CIBP @ 2860?. Spot 25 sx cmt @ 2860-2760?. 2710. Woc Tag.  2. Set 4?? CIBP @ 2860?. Circulate hole w/ MLF. Pressure test csg. Spot 25 sx cmt @ 2605-2305?. CTBP set @ 2483.  2. Set 4?? CIBP @ 2506?. Circulate hole w/ MLF. Pressure test csg. Spot 25 sx cmt @ 2505-2305?. CTBP set @ 2483.  3. Perf & Sqz 30 sx cmt 2020-4830?. WOC & Tag (8 5/8? Shoe) / 900  4. Spot 25 sx cmt @ 1100-1000?. WOC & Tag (B/Salt) / 060-960. Deep Accepted for Precord. NMOCD  Conditions of the involved and the operator has determined that the site is ready for final inspection. The precord is not sufficiently set of the precord. NMOCD  Conditions of the involved and the operator has determined that the site is ready for final inspection. The precord is not sufficiently set of the precord i |                        |                    |                                            |                             |                                                        |                  |  |  |  |
| 14. I hereby certify that the foregoing is true and correct.  Electronic Submission #426520 verified by the BLM Well Information System  For COG OPERATING LLC, sent to the Carlsbad                                                                                                                                                                                                                                                                                                                                                                                                                                                                                                                                                                                                                                                                                                                                                                                                                                                                                                                                                                                                                                                                                                                                                                                                                                                                                                                                                                                                                                                                                                                                                                                                                                                                                                                                                                                                                                                                                                                                           |                        |                    |                                            |                             |                                                        |                  |  |  |  |
| Committed to AFMSS for processing by DEBO                                                                                                                                                                                                                                                                                                                                                                                                                                                                                                                                                                                                                                                                                                                                                                                                                                                                                                                                                                                                                                                                                                                                                                                                                                                                                                                                                                                                                                                                                                                                                                                                                                                                                                                                                                                                                                                                                                                                                                                                                                                                                      |                        |                    | AH MCKINNEY on 07/06/2018 (18DLM0426SE)    |                             |                                                        |                  |  |  |  |
| Name (Printed/Typed) ABIGAIL MONTGOMERY                                                                                                                                                                                                                                                                                                                                                                                                                                                                                                                                                                                                                                                                                                                                                                                                                                                                                                                                                                                                                                                                                                                                                                                                                                                                                                                                                                                                                                                                                                                                                                                                                                                                                                                                                                                                                                                                                                                                                                                                                                                                                        |                        |                    | Title AGENT                                | Title AGENT AUG 0.7 2018    |                                                        |                  |  |  |  |
| Signature (Electronic Submission)                                                                                                                                                                                                                                                                                                                                                                                                                                                                                                                                                                                                                                                                                                                                                                                                                                                                                                                                                                                                                                                                                                                                                                                                                                                                                                                                                                                                                                                                                                                                                                                                                                                                                                                                                                                                                                                                                                                                                                                                                                                                                              |                        |                    | Date 07/06/2018 DISTRICT II-ARTESIA O.C.D. |                             |                                                        |                  |  |  |  |
| THIS SPACE FOR FEDERAL OR STATE OFFICE USE                                                                                                                                                                                                                                                                                                                                                                                                                                                                                                                                                                                                                                                                                                                                                                                                                                                                                                                                                                                                                                                                                                                                                                                                                                                                                                                                                                                                                                                                                                                                                                                                                                                                                                                                                                                                                                                                                                                                                                                                                                                                                     |                        |                    |                                            |                             |                                                        |                  |  |  |  |
| Approved By  Conditions of approval, if any, are attached. Approval of this notice does not warrant or certify that the applicant holds legal or equitable title to those rights in the subject lease                                                                                                                                                                                                                                                                                                                                                                                                                                                                                                                                                                                                                                                                                                                                                                                                                                                                                                                                                                                                                                                                                                                                                                                                                                                                                                                                                                                                                                                                                                                                                                                                                                                                                                                                                                                                                                                                                                                          |                        |                    | Title Serge                                | Title Sext. ALT Date        |                                                        |                  |  |  |  |
| which would entitle the applicant to condu                                                                                                                                                                                                                                                                                                                                                                                                                                                                                                                                                                                                                                                                                                                                                                                                                                                                                                                                                                                                                                                                                                                                                                                                                                                                                                                                                                                                                                                                                                                                                                                                                                                                                                                                                                                                                                                                                                                                                                                                                                                                                     | ct operations thereon. |                    | Office Car                                 | Asbed                       | 1                                                      |                  |  |  |  |
| Title 18 U.S.C. Section 1001 and Title 43 U.S.C. Section 1212, make it a crime for any person knowingly and willfully to make to any department or agency of the United States any false, fictitious or fraudulent statements or representations as to any matter within its jurisdiction.                                                                                                                                                                                                                                                                                                                                                                                                                                                                                                                                                                                                                                                                                                                                                                                                                                                                                                                                                                                                                                                                                                                                                                                                                                                                                                                                                                                                                                                                                                                                                                                                                                                                                                                                                                                                                                     |                        |                    |                                            |                             |                                                        |                  |  |  |  |