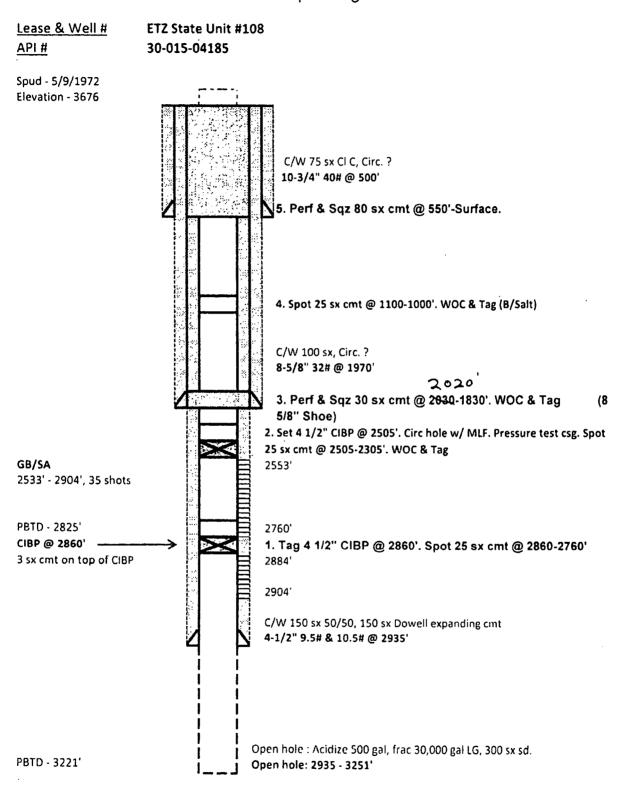

| abandoned well. Use form 3160-3 (APD) for such proposals.                                                                                                                                                                                                                                                                                                                                                                                                                                                                                                                                                                                                                                                                                                                                                                                                                                                                                                                                                                                                                                                                                                                                                                                                                                                                                                                                                                                                                                                                                                                                                                                                                                                                                                                                                                                                                                                                                                                                                                                                                                                                      |                        |                    |                                            |                             | 6. If Indian, Allottee or Tribe Name                   |                  |  |  |  |
|--------------------------------------------------------------------------------------------------------------------------------------------------------------------------------------------------------------------------------------------------------------------------------------------------------------------------------------------------------------------------------------------------------------------------------------------------------------------------------------------------------------------------------------------------------------------------------------------------------------------------------------------------------------------------------------------------------------------------------------------------------------------------------------------------------------------------------------------------------------------------------------------------------------------------------------------------------------------------------------------------------------------------------------------------------------------------------------------------------------------------------------------------------------------------------------------------------------------------------------------------------------------------------------------------------------------------------------------------------------------------------------------------------------------------------------------------------------------------------------------------------------------------------------------------------------------------------------------------------------------------------------------------------------------------------------------------------------------------------------------------------------------------------------------------------------------------------------------------------------------------------------------------------------------------------------------------------------------------------------------------------------------------------------------------------------------------------------------------------------------------------|------------------------|--------------------|--------------------------------------------|-----------------------------|--------------------------------------------------------|------------------|--|--|--|
| SUBMIT IN TRIPLICATE - Other instructions on page 2                                                                                                                                                                                                                                                                                                                                                                                                                                                                                                                                                                                                                                                                                                                                                                                                                                                                                                                                                                                                                                                                                                                                                                                                                                                                                                                                                                                                                                                                                                                                                                                                                                                                                                                                                                                                                                                                                                                                                                                                                                                                            |                        |                    |                                            |                             | 7. If Unit or CA/Agreement, Name and/or No. NMNM82041X |                  |  |  |  |
| 1. Type of Well                                                                                                                                                                                                                                                                                                                                                                                                                                                                                                                                                                                                                                                                                                                                                                                                                                                                                                                                                                                                                                                                                                                                                                                                                                                                                                                                                                                                                                                                                                                                                                                                                                                                                                                                                                                                                                                                                                                                                                                                                                                                                                                |                        |                    |                                            |                             | 8. Well Name and No.<br>ETZ STATE UNIT 108             |                  |  |  |  |
| Oil Well                                                                                                                                                                                                                                                                                                                                                                                                                                                                                                                                                                                                                                                                                                                                                                                                                                                                                                                                                                                                                                                                                                                                                                                                                                                                                                                                                                                                                                                                                                                                                                                                                                                                                                                                                                                                                                                                                                                                                                                                                                                                                                                       |                        |                    |                                            |                             | 9. API Well No.                                        |                  |  |  |  |
| COG OPERATING LLC E-Mail: Abbym@bcmandassociates.com                                                                                                                                                                                                                                                                                                                                                                                                                                                                                                                                                                                                                                                                                                                                                                                                                                                                                                                                                                                                                                                                                                                                                                                                                                                                                                                                                                                                                                                                                                                                                                                                                                                                                                                                                                                                                                                                                                                                                                                                                                                                           |                        |                    |                                            |                             | 30-015-04185-00-S1                                     |                  |  |  |  |
| 3a. Address 600 W ILLINOIS AVENUE MIDLAND, TX 79701  3b. Phone N. Ph: 432-56                                                                                                                                                                                                                                                                                                                                                                                                                                                                                                                                                                                                                                                                                                                                                                                                                                                                                                                                                                                                                                                                                                                                                                                                                                                                                                                                                                                                                                                                                                                                                                                                                                                                                                                                                                                                                                                                                                                                                                                                                                                   |                        |                    | . (include area code)<br>0-7161            |                             | 10. Field and Pool or Exploratory Area GRAYBURG        |                  |  |  |  |
| 4. Location of Well (Footage, Sec., T.                                                                                                                                                                                                                                                                                                                                                                                                                                                                                                                                                                                                                                                                                                                                                                                                                                                                                                                                                                                                                                                                                                                                                                                                                                                                                                                                                                                                                                                                                                                                                                                                                                                                                                                                                                                                                                                                                                                                                                                                                                                                                         |                        | 11. Cour           | 11. County or Parish, State                |                             |                                                        |                  |  |  |  |
| Sec 17 T17S R30E SENE Tract 2                                                                                                                                                                                                                                                                                                                                                                                                                                                                                                                                                                                                                                                                                                                                                                                                                                                                                                                                                                                                                                                                                                                                                                                                                                                                                                                                                                                                                                                                                                                                                                                                                                                                                                                                                                                                                                                                                                                                                                                                                                                                                                  |                        |                    |                                            |                             | EDDY COUNTY, NM                                        |                  |  |  |  |
| 12. CHECK THE APPROPRIATE BOX(ES) TO INDICATE NATURE OF NOTICE, REPORT, OR OTHER DATA                                                                                                                                                                                                                                                                                                                                                                                                                                                                                                                                                                                                                                                                                                                                                                                                                                                                                                                                                                                                                                                                                                                                                                                                                                                                                                                                                                                                                                                                                                                                                                                                                                                                                                                                                                                                                                                                                                                                                                                                                                          |                        |                    |                                            |                             |                                                        |                  |  |  |  |
| TYPE OF SUBMISSION                                                                                                                                                                                                                                                                                                                                                                                                                                                                                                                                                                                                                                                                                                                                                                                                                                                                                                                                                                                                                                                                                                                                                                                                                                                                                                                                                                                                                                                                                                                                                                                                                                                                                                                                                                                                                                                                                                                                                                                                                                                                                                             | ACTION                 |                    |                                            |                             |                                                        |                  |  |  |  |
| Notice of Intent                                                                                                                                                                                                                                                                                                                                                                                                                                                                                                                                                                                                                                                                                                                                                                                                                                                                                                                                                                                                                                                                                                                                                                                                                                                                                                                                                                                                                                                                                                                                                                                                                                                                                                                                                                                                                                                                                                                                                                                                                                                                                                               | ☐ Acidize ☐            |                    | pen                                        | ☐ Production (Start/Resume) |                                                        | ☐ Water Shut-Off |  |  |  |
| _                                                                                                                                                                                                                                                                                                                                                                                                                                                                                                                                                                                                                                                                                                                                                                                                                                                                                                                                                                                                                                                                                                                                                                                                                                                                                                                                                                                                                                                                                                                                                                                                                                                                                                                                                                                                                                                                                                                                                                                                                                                                                                                              | □ Alter Casing         | ☐ Hyd              | raulic Fracturing                          | ☐ Reclamation               |                                                        | ■ Well Integrity |  |  |  |
| ☐ Subsequent Report ☐ Casing Repair                                                                                                                                                                                                                                                                                                                                                                                                                                                                                                                                                                                                                                                                                                                                                                                                                                                                                                                                                                                                                                                                                                                                                                                                                                                                                                                                                                                                                                                                                                                                                                                                                                                                                                                                                                                                                                                                                                                                                                                                                                                                                            |                        | ■ New Construction |                                            | ☐ Recomplete                |                                                        | Other            |  |  |  |
| ☐ Final Abandonment Notice                                                                                                                                                                                                                                                                                                                                                                                                                                                                                                                                                                                                                                                                                                                                                                                                                                                                                                                                                                                                                                                                                                                                                                                                                                                                                                                                                                                                                                                                                                                                                                                                                                                                                                                                                                                                                                                                                                                                                                                                                                                                                                     | ☐ Change Plans         | 🛛 Plug             | and Abandon                                | □ Temporarily Abandon       |                                                        |                  |  |  |  |
|                                                                                                                                                                                                                                                                                                                                                                                                                                                                                                                                                                                                                                                                                                                                                                                                                                                                                                                                                                                                                                                                                                                                                                                                                                                                                                                                                                                                                                                                                                                                                                                                                                                                                                                                                                                                                                                                                                                                                                                                                                                                                                                                | Convert to Injection   | ☐ Plug             | g Back                                     | ☐ Water Disposal            | er Disposal                                            |                  |  |  |  |
| following completion of the involved operations. If the operation results in a multiple completion in a new interval, a Form 3160-4 must be filed once testing has been completed. Final Abandonment Notices must be filed only after all requirements, including reclamation, have been completed and the operator has determined that the site is ready for final inspection.  1. Tag 4?? CIBP @ 2860?. Spot 25 sx cmt @ 2860-2760?. 2710. Woc Tag.  2. Set 4?? CIBP @ 2860?. Circulate hole w/ MLF. Pressure test csg. Spot 25 sx cmt @ 2605-2305?. CTBP set @ 2483.  2. Set 4?? CIBP @ 2506?. Circulate hole w/ MLF. Pressure test csg. Spot 25 sx cmt @ 2505-2305?. CTBP set @ 2483.  3. Perf & Sqz 30 sx cmt 2020-4830?. WOC & Tag (8 5/8? Shoe) / 900  4. Spot 25 sx cmt @ 1100-1000?. WOC & Tag (B/Salt) / 060-960. Deep Accepted for Precord. NMOCD  Conditions of the involved and the operator has determined that the site is ready for final inspection. The precord is not sufficiently set of the precord. NMOCD  Conditions of the involved and the operator has determined that the site is ready for final inspection. The precord is not sufficiently set of the precord i |                        |                    |                                            |                             |                                                        |                  |  |  |  |
| 14. I hereby certify that the foregoing is true and correct.  Electronic Submission #426520 verified by the BLM Well Information System  For COG OPERATING LLC, sent to the Carlsbad                                                                                                                                                                                                                                                                                                                                                                                                                                                                                                                                                                                                                                                                                                                                                                                                                                                                                                                                                                                                                                                                                                                                                                                                                                                                                                                                                                                                                                                                                                                                                                                                                                                                                                                                                                                                                                                                                                                                           |                        |                    |                                            |                             |                                                        |                  |  |  |  |
| Committed to AFMSS for processing by DEBO                                                                                                                                                                                                                                                                                                                                                                                                                                                                                                                                                                                                                                                                                                                                                                                                                                                                                                                                                                                                                                                                                                                                                                                                                                                                                                                                                                                                                                                                                                                                                                                                                                                                                                                                                                                                                                                                                                                                                                                                                                                                                      |                        |                    | AH MCKINNEY on 07/06/2018 (18DLM0426SE)    |                             |                                                        |                  |  |  |  |
| Name (Printed/Typed) ABIGAIL MONTGOMERY                                                                                                                                                                                                                                                                                                                                                                                                                                                                                                                                                                                                                                                                                                                                                                                                                                                                                                                                                                                                                                                                                                                                                                                                                                                                                                                                                                                                                                                                                                                                                                                                                                                                                                                                                                                                                                                                                                                                                                                                                                                                                        |                        |                    | Title AGENT                                | Title AGENT AUG 0.7 2018    |                                                        |                  |  |  |  |
| Signature (Electronic Submission)                                                                                                                                                                                                                                                                                                                                                                                                                                                                                                                                                                                                                                                                                                                                                                                                                                                                                                                                                                                                                                                                                                                                                                                                                                                                                                                                                                                                                                                                                                                                                                                                                                                                                                                                                                                                                                                                                                                                                                                                                                                                                              |                        |                    | Date 07/06/2018 DISTRICT II-ARTESIA O.C.D. |                             |                                                        |                  |  |  |  |
| THIS SPACE FOR FEDERAL OR STATE OFFICE USE                                                                                                                                                                                                                                                                                                                                                                                                                                                                                                                                                                                                                                                                                                                                                                                                                                                                                                                                                                                                                                                                                                                                                                                                                                                                                                                                                                                                                                                                                                                                                                                                                                                                                                                                                                                                                                                                                                                                                                                                                                                                                     |                        |                    |                                            |                             |                                                        |                  |  |  |  |
| Approved By  Conditions of approval, if any, are attached. Approval of this notice does not warrant or certify that the applicant holds legal or equitable title to those rights in the subject lease                                                                                                                                                                                                                                                                                                                                                                                                                                                                                                                                                                                                                                                                                                                                                                                                                                                                                                                                                                                                                                                                                                                                                                                                                                                                                                                                                                                                                                                                                                                                                                                                                                                                                                                                                                                                                                                                                                                          |                        |                    | Title Serge                                | Title Sext. ALT Date        |                                                        |                  |  |  |  |
| which would entitle the applicant to condu                                                                                                                                                                                                                                                                                                                                                                                                                                                                                                                                                                                                                                                                                                                                                                                                                                                                                                                                                                                                                                                                                                                                                                                                                                                                                                                                                                                                                                                                                                                                                                                                                                                                                                                                                                                                                                                                                                                                                                                                                                                                                     | ct operations thereon. |                    | Office Car                                 | Asbed                       | 1                                                      |                  |  |  |  |
| Title 18 U.S.C. Section 1001 and Title 43 U.S.C. Section 1212, make it a crime for any person knowingly and willfully to make to any department or agency of the United States any false, fictitious or fraudulent statements or representations as to any matter within its jurisdiction.                                                                                                                                                                                                                                                                                                                                                                                                                                                                                                                                                                                                                                                                                                                                                                                                                                                                                                                                                                                                                                                                                                                                                                                                                                                                                                                                                                                                                                                                                                                                                                                                                                                                                                                                                                                                                                     |                        |                    |                                            |                             |                                                        |                  |  |  |  |