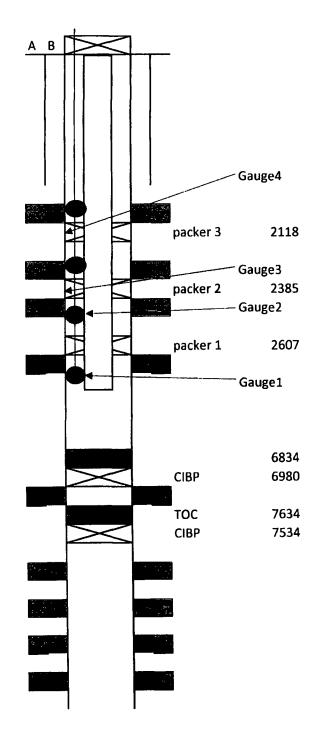

## **Perforations**

| 2116-2136 24 hole | 25 |
|-------------------|----|
|-------------------|----|

2276-2280 5 holes

2440-2460 21 holes

2663-2683 21 holes