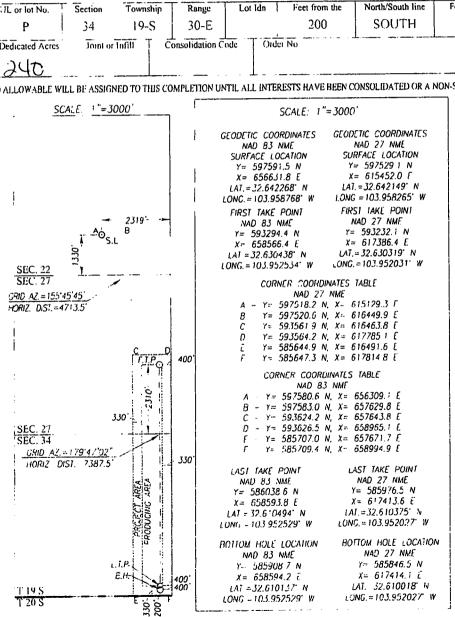

DAMENDED REPORT

| ione. (505) 476-3460 | Гах: (505) 476-3 | WEL                  | L LOCA         | TION A                                                       | ND ACREA                     | GE DEDICA                                                                 | ATION PLA                                  | T                                                                                               |                                                            |  |
|----------------------|------------------|----------------------|----------------|--------------------------------------------------------------|------------------------------|---------------------------------------------------------------------------|--------------------------------------------|-------------------------------------------------------------------------------------------------|------------------------------------------------------------|--|
| API Number           |                  |                      |                | Pool Code Pool Name                                          |                              |                                                                           |                                            | -                                                                                               |                                                            |  |
| 30 015 45134         |                  |                      | 9-             | 1000 Hackberry Bone Spring Nell Number                       |                              |                                                                           |                                            |                                                                                                 | Number                                                     |  |
| Property C           | Code             |                      |                | BUTTE                                                        | Property Nam<br>RCUP 27-34   | FEDERAL                                                                   | <i>J</i>                                   | , ye                                                                                            | 4H                                                         |  |
| OGRID No.            |                  |                      |                | Operator Name  XTO ENERGY                                    |                              |                                                                           |                                            | ,                                                                                               | Elevation 3294'                                            |  |
|                      |                  |                      |                |                                                              | Surface Locati               | ion                                                                       |                                            |                                                                                                 |                                                            |  |
| UL or lot No.        | Section          | Township             | Rauge          | Lot Idn                                                      | Feet from the                | North/South line                                                          | Feet from the                              | East/West line                                                                                  | County                                                     |  |
| J                    | 22               | 19-S                 | 30-E.          |                                                              | 1330                         | SOUTH                                                                     | 2319                                       | EAST                                                                                            | EDDY                                                       |  |
|                      | L                | <del>-</del> - · · - | _              | Bottom Hol                                                   | e Location If Diffe          | erent From Surface                                                        |                                            |                                                                                                 |                                                            |  |
| JL or lot No.        | Section          | Township             | Range          | Lot Idn                                                      | Feet from the                | North/South line                                                          | Feet from the                              | East/West line                                                                                  | County                                                     |  |
| P                    | 34               | 19-S                 | 30-E           |                                                              | 200                          | SOUTH                                                                     | 400                                        | EAST                                                                                            | EDDY                                                       |  |
| Dedicated Acres      | Joint or         |                      | onsolidation ( |                                                              | ei No                        |                                                                           |                                            |                                                                                                 |                                                            |  |
| ALLOWABLE W          | ILL BE ASSIG     | NED TO THUS CO       | MPLETION U     | NTIL ALL INTE                                                | RESTS HAVE BEEN C            | ONSOLIDATED OR A I                                                        | NON-STANDARD UN                            | T HAS BEEN APPROVE                                                                              | D BY THE DIVIS                                             |  |
| . <u>S</u> (         | CALE. 1"=3       | 000'                 | Γ              |                                                              | SCALE: 1"=3000               | )'                                                                        |                                            |                                                                                                 |                                                            |  |
|                      |                  |                      |                | GEODETIC COC<br>NAD 83<br>SURFACE LC<br>Y= 59759<br>X= 65663 | NME<br>OCATION SU<br>1.5 N Y | DETIC COORDINATES  NAD 27 NME  RFACE LOCATION  = 597529 1 N  = 615452.0 E | I hereby co<br>complete to<br>that this on | ATOR CERTIFICATION that the information his the best of my knowledge anization either owns a we | erein is true and<br>and belief, and<br>orking interest or |  |

unleased mineral interest in the land including the proposed bottom hale location or has a right to drill this well at this location pursuant to a contract with an owner of such mineral or working interest, or to a voluntary pooling agreement or a compulsory pooling order heretofore entered by the division.