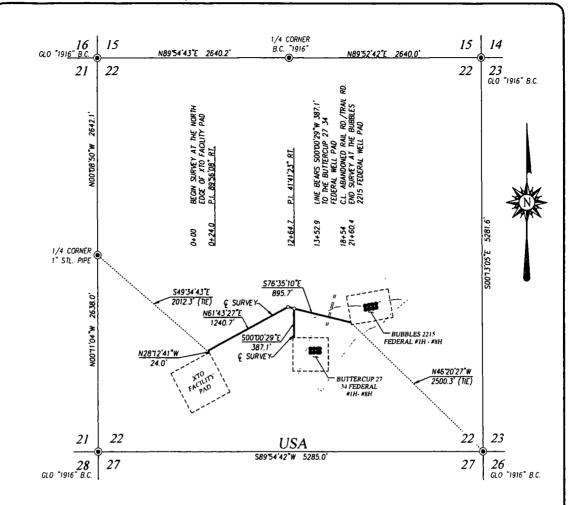

#### **DESCRIPTION**

SURVEY FOR A STRIP OF LAND 30.0 FEET WIDE AND 2547.5 FEET OR 0.482 MILES IN LENGTH CROSSING USA LAND IN SECTION 22. TOWNSHIP 19 SOUTH, RANGE 30 EAST, N.M.P.M., EDDY COUNTY, NEW MEXICO, AND BEING 15.0 FEET LEFT AND 15.0 FEET RICHT OF THE ABOVE PLATTED CENTERLINE SURVEY.

#### NOTE

BEARINGS SHOWN HEREON ARE MERCATOR GRID AND CONFORM TO

BEARINGS SHOWN HEREON ARE MERCATOR GRID AND CONFORM TO THE NEW MEXICO COORDINATE SYSTEM, NEW MEXICO EAST ZONE" NORTH AMERICAN DATUM NOBLE OF THE SUPPLY OF THE ORDINATE SYSTEM, NEW MEXICO EAST ZONE" NORTH AMERICAN DATUM NOBLE OF THE STATE OF THE GROUND JUPON WHICE 3395 BASED MERE PERFORMED BY ME OR UNDER MY DIRECT SUPPLYSION; JUAT 1: AND RESPONSIBLE FOR THIS SURVEY; THAT THIS SURVEY MEETS THE AMEMIUM STANDARDS FOR SURVEYING IN NEW MERCES, AND THAT STEED AND CORRECT TO THE BEST OF MY KNOWED BEST OF THE STRUE AND CORRECT TO THE BEST OF MY KNOWED BEST OF THE STRUE AND CORRECT TO THE BEST OF MY KNOWED BEST OF THE STRUE AND CORRECT TO THE BEST OF MY KNOWED BEST OF THE STRUE AND CORRECT TO THE BEST OF MY KNOWED BEST OF THE STRUE AND CORRECT TO THE BEST OF MY KNOWED BEST OF THE STRUE AND CORRECT TO THE BEST OF MY KNOWED BEST OF THE BEST

### **LEGEND**

**•** DENOTES FOUND CORNER AS NOTED

2000 FEET Scale: 1"=1000

## ENERGY

BURIED & SURFACE FLOWLINE TO THE BUTTERCUP 27 34 FEDERAL WELL PAD & BUBBLES 22 15 FEDERAL WELL PAD CROSSING SECTION 22. TOWNSHIP 19 SOUTH, RANGE 30 EAST, N.M.P.M., EDDY COUNTY, NEW MEXICO

Survey Date: 05/23/18 CAD Date: 06/27/18 Drown By. LSL W.O. No.: 18110650 Rev. Rel. W.O.: 16110565 Sheet 1 of 1