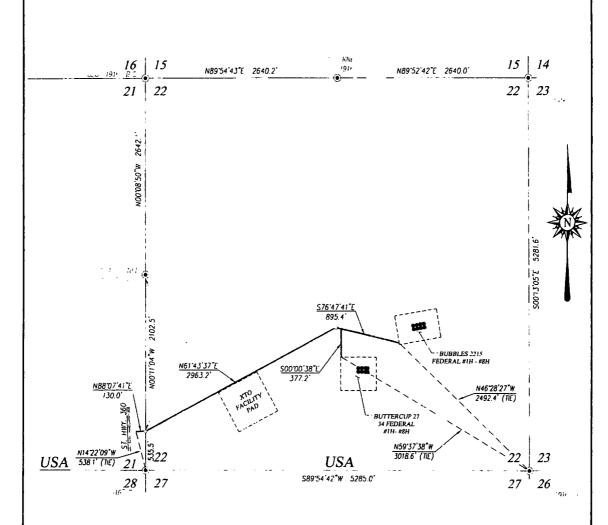

#### **DESCRIPTION**

SURVEY OF A STRIP OF LAND 30.0 FEET WIDE AND 4365.8 FEET OR 0.827 MILES IN LENGTH CROSSING USA LAND IN SELTIONS 21 & 22, TOWNSHIP 19 SOUTH, RANGE 30 EAST, N.M.P.M., EDDY COUNTY, NEW MEXICO, AND BEING 15 0 FEET LEFT AND 15.0 FEET RIGHT OF THE ABOVE PLATTED CENTERLINE SURVEY.

#### NOTE

BEARINGS SHOWN HEREON ARE MERCATOR GRID AND CONFORM TO THE NEW MEXICO COORDINATE SYSTEM "NEW MEXICO EAST ZONE" NORTH AMERICAN DATUM 1983. DISTANCES ARE SURFACE VALUES.

I, RONALD J. EIDSON, NEW MEXICO PROFESSIONAL SURVEYOR NO. 3239, DO HEREBY CERTIFY THAT. THIS SURVEY PLAT AND THE ACTUAL SURVEY ON THE GROUND UPON WHICH IT IS BASED WERE PERFORMED BY ME OR UNDER MY DIRECT SUPERVISION; THAT I AM RESPONSIBLE FOR THIS SURVEY. "HAT THIS SURVEY MEETS THE MINIMUM STANDARDS FOR SURVEYING IN NEW MEXICO; AND THAT IT IS TRUE AND CORRECT TO THE BEST OF MY KNOWLEDGE AND BELIEF.

#### LEGEND

•

DENOTES FOUND CORNER AS NOTED
DENOTES CENTERLINE SURVEY

1000 0 1000 2000 FEE 1 Scale: 1 - 1000

## XTO ENERGY

SURVEY FOR AN ACCESS ROAD TO CONNECT THE BUTTERCUP 27 34 FEDERAL #1H THROUGH #8H WELLS & BUBBLES 2215 FEDERAL #1H THROUGH #8H WELLS CROSSING SECTIONS 21 & 22, TOWNSHIP 19 SOUTH, RANGE 30 EAST, N.M.P.M., EDDY COUNTY, NEW MEXICO