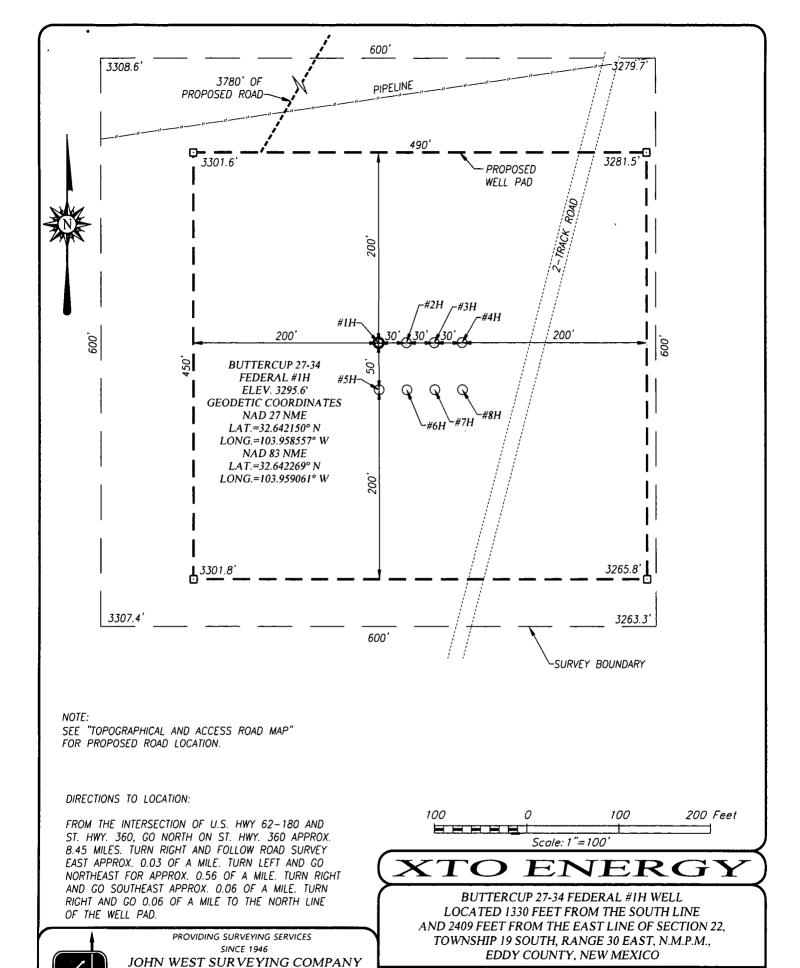

## XTO ENERGY

SURVEY FOR AN ACCESS ROAD TO CONNECT THE BUTTERCUP 27 34 FEDERAL #1H THROUGH #8H WELLS & BUBBLES 2215 FEDERAL #1H THROUGH #8H WELLS CROSSING SECTIONS 21 & 22, TOWNSHIP 19 SOUTH, RANGE 30 EAST, N.M.P.M., EDDY COUNTY, NEW MEXICO