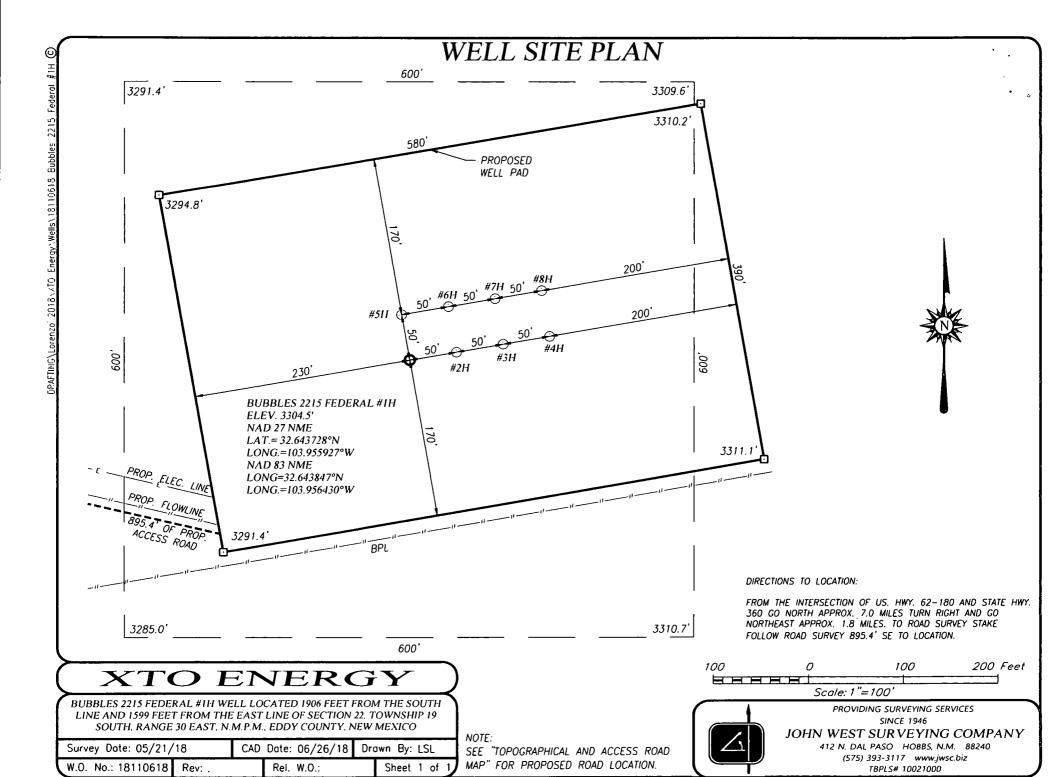

## XTO ENERGY

SURVEY FOR AN ACCESS ROAD TO CONNECT THE BUTTERCUP 27 34 FEDERAL #1H THROUGH #8H WELLS & BUBBLES 2215 FEDERAL #1H THROUGH #8H WELLS CROSSING SECTIONS 21 & 22, TOWNSHIP 19 SOUTH, RANGE 30 EAST, N.M.P.M., EDDY COUNTY, NEW MEXICO