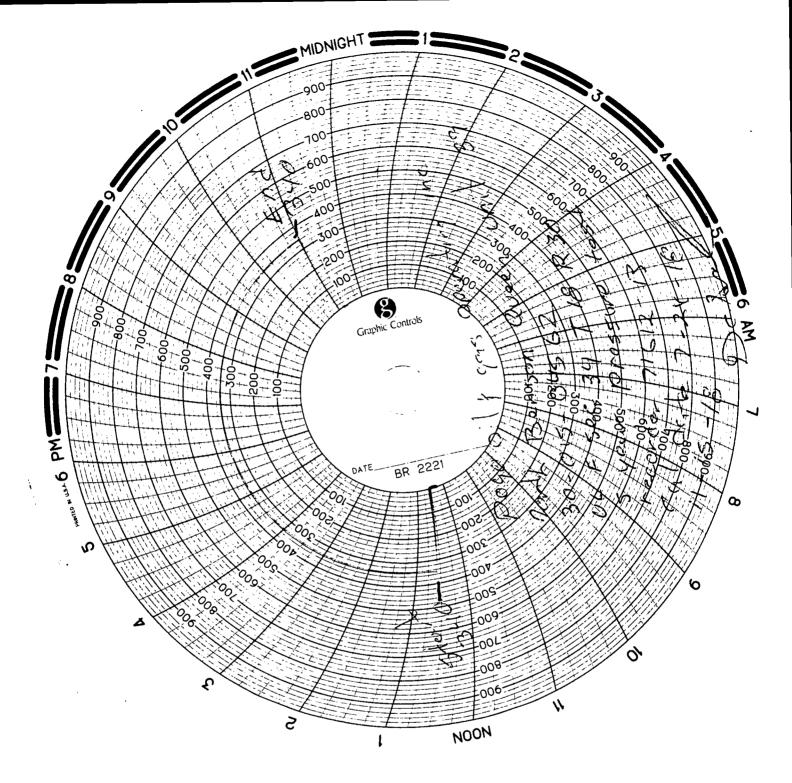

| Submit 1 Copy To Appropriate                                                                                                              | State of New Mexico                   | Form C-103                                                      |
|-------------------------------------------------------------------------------------------------------------------------------------------|---------------------------------------|-----------------------------------------------------------------|
| District Office  District I – (575) 393-6161  1625 N. French Dr., Hobbs, NM 88240                                                         |                                       | Revised July 18, 2013                                           |
|                                                                                                                                           |                                       | WELL API NO.                                                    |
| District II – (575) 748-1283                                                                                                              | ONSERVATION DIVISION                  | 30-015-04562                                                    |
| 811 S. First St., Artesia, NM 88210                                                                                                       | 2008<br>2008 outh St. Francis Dr.     | 5. Indicate Type of Lease                                       |
| District III – (505) 334-6178<br>1000 Rio Brazos Rd., Aztec, NM 87410                                                                     | C . C NIM OFFOR                       | STATE FED S                                                     |
| District IV – (505) 476-3460 1220 S. St. Francis Dr., Santa Fe, NM 87505                                                                  |                                       | 6. State Oil & Gas Lease No.<br>LCO28978B                       |
| SUNDRY NOTICES AND RE (DO NOT USE THIS FORM FOR PROPOSALS TO DRILL DIFFERENT RESERVOIR. USE "APPLICATION FOR PE                           | OR TO DEEPEN OR PLUG BACK TO A        | 7. Lease Name or Unit Agreement Name<br>North Benson Queen Unit |
| PROPOSALS.) 1. Type of Well: Oil Well ☐ Gas Well ☐ Other ☒                                                                                |                                       | 8. Well Number #39                                              |
| 2. Name of Operator                                                                                                                       |                                       | 9. OGRID Number                                                 |
| Pogo Oil & Gas Operating Inc.                                                                                                             |                                       | 372000                                                          |
| 3. Address of Operator                                                                                                                    |                                       | 10. Pool name or Wildcat                                        |
| 1515 Calle Sur, Ste 174 Hobbs, NM 88240                                                                                                   |                                       | Benson, North Queen - Grayburg                                  |
| 4. Well Location                                                                                                                          |                                       |                                                                 |
| Unit Letter F :1650'                                                                                                                      | feet from theNorth line and           | d1980'feet from theWestline                                     |
| Section 34 Township 18                                                                                                                    | Range 30E NN                          | IPM Eddy County                                                 |
|                                                                                                                                           | n (Show whether DR, RKB, RT, GR, etc. |                                                                 |
| 3434 RKB                                                                                                                                  |                                       |                                                                 |
|                                                                                                                                           |                                       |                                                                 |
| 12. Check Appropriate Box to Indicate Nature of Notice, Report or Other Data                                                              |                                       |                                                                 |
| NOTICE OF INTENTION TO: SUBSEQUENT REPORT OF:                                                                                             |                                       |                                                                 |
| NOTICE OF INTENTION PERFORM REMEDIAL WORK ☐ PLUG AND                                                                                      |                                       |                                                                 |
|                                                                                                                                           |                                       | <del>-</del>                                                    |
|                                                                                                                                           |                                       |                                                                 |
|                                                                                                                                           | COMPL CASING/CEMEN                    | 1 308                                                           |
| DOWNHOLE COMMINGLE  CLOSED-LOOP SYSTEM                                                                                                    |                                       |                                                                 |
| CLOSED-LOOP SYSTEM  OTHER:                                                                                                                | OTHER: MI                             | т 🔯                                                             |
|                                                                                                                                           |                                       | d give pertinent dates, including estimated date                |
| of starting any proposed work). SEE RULE 19.15.7.14 NMAC. For Multiple Completions: Attach wellbore diagram of                            |                                       |                                                                 |
| proposed completion or recompletion.                                                                                                      |                                       |                                                                 |
|                                                                                                                                           |                                       |                                                                 |
| Performed MIT at 340Psi, for 5 year pressure test.                                                                                        |                                       |                                                                 |
| Well passed test.                                                                                                                         |                                       |                                                                 |
| Attached is the scan of the MIT chart.                                                                                                    |                                       |                                                                 |
|                                                                                                                                           |                                       |                                                                 |
|                                                                                                                                           |                                       |                                                                 |
|                                                                                                                                           |                                       |                                                                 |
|                                                                                                                                           |                                       |                                                                 |
|                                                                                                                                           |                                       |                                                                 |
|                                                                                                                                           |                                       |                                                                 |
|                                                                                                                                           |                                       |                                                                 |
|                                                                                                                                           |                                       |                                                                 |
|                                                                                                                                           | n                                     |                                                                 |
| Spud Date:                                                                                                                                | Rig Release Date:                     |                                                                 |
|                                                                                                                                           |                                       |                                                                 |
|                                                                                                                                           |                                       |                                                                 |
| I hereby certify that the information above is true and complete to the best of my knowledge and belief.                                  |                                       |                                                                 |
|                                                                                                                                           |                                       |                                                                 |
| Type or print name M. 4 Merchant E-mail address Manager DATE 11/16/18  E-mail address Merchant E-mail address Manager PHONE: (575)4921236 |                                       |                                                                 |
| SIGNATURE                                                                                                                                 | TITLE Molection Mae                   | DATE 1116 118                                                   |
| Type or print name M. & Merchant                                                                                                          | I my mor he x                         | enzon/ (m-240) (57 0/402 1230                                   |
| E-mail address:                                                                                                                           |                                       |                                                                 |
| For State Use Only                                                                                                                        |                                       |                                                                 |
| APPROVED BY:                                                                                                                              | TITLE COMPOLICIONE                    | ctA cor DATE 11-27-18                                           |
| Conditions of Approval (if any):                                                                                                          |                                       |                                                                 |