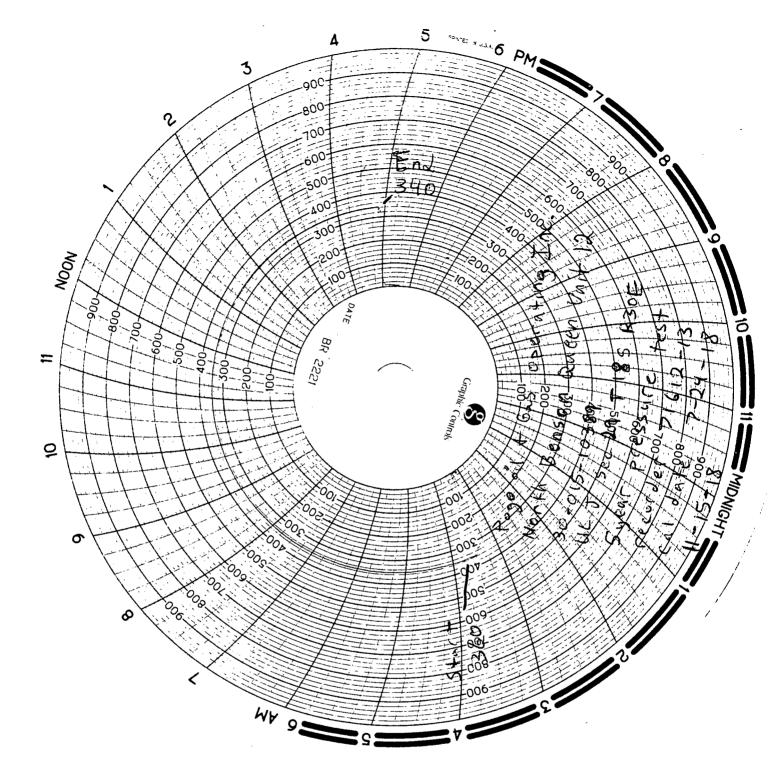

| Submit 1 Copy To Appropriate District Office  State of                                                                                                                                              |                                                                                                                                                                                |                                                                         | Form C-103                                                      |                  |
|-----------------------------------------------------------------------------------------------------------------------------------------------------------------------------------------------------|--------------------------------------------------------------------------------------------------------------------------------------------------------------------------------|-------------------------------------------------------------------------|-----------------------------------------------------------------|------------------|
| <u>District 1</u> – (575) 393-6161<br>1625 N. French Dr., Hobbs, NM 88240                                                                                                                           | N. French Dr., Hobbs, NM 88240  ict II – (575) 748-1283  S. First St., Artesia, NM 88210  ict III – (505) 334-6178  Rio Brazos Rd. Atter. NM 87410  1220 South St. Francis Dr. |                                                                         | Revised July 18, 2013 WELL API NO.                              |                  |
| 811 S. First St., Artesia, NM 88210                                                                                                                                                                 |                                                                                                                                                                                |                                                                         | 30-015-10389<br>5. Indicate Type of L                           | ease             |
| <u>District III</u> – (505) 334-6178<br>1000 Rio Brazos Rd., Aztec, NM 87410                                                                                                                        |                                                                                                                                                                                |                                                                         | STATE                                                           | FED 🛛            |
| <u>District IV</u> – (505) 476-3460                                                                                                                                                                 | Santa Fe, NM 87505                                                                                                                                                             |                                                                         | 6. State Oil & Gas Lo                                           | ease No.         |
| 1220 S. St. Francis Dr., Santa Fe, NM<br>87505                                                                                                                                                      |                                                                                                                                                                                |                                                                         |                                                                 |                  |
| SUNDRY NOTICES AND REPORTS ON WELLS (DO NOT USE THIS FORM FOR PROPOSALS TO DRILL OR TO DEEPEN OR PLUG BACK TO A DIFFERENT RESERVOIR. USE "APPLICATION FOR PERMIT" (FORM C-101) FOR SUCH PROPOSALS.) |                                                                                                                                                                                |                                                                         | 7. Lease Name or Unit Agreement Name<br>North Benson Queen Unit |                  |
| 1. Type of Well: Oil Well Gas Well Other                                                                                                                                                            |                                                                                                                                                                                |                                                                         | 8. Well Number #12                                              |                  |
| 2. Name of Operator Pogo Oil & Gas Operating Inc.                                                                                                                                                   |                                                                                                                                                                                |                                                                         | 9. OGRID Number<br>372000                                       |                  |
| 3. Address of Operator                                                                                                                                                                              |                                                                                                                                                                                |                                                                         | 10. Pool name or Wildcat                                        |                  |
| 1515 Calle Sur, Ste 174 Hobbs, NM 88240                                                                                                                                                             |                                                                                                                                                                                |                                                                         | Queen - Grayburg                                                |                  |
| 4. Well Location                                                                                                                                                                                    |                                                                                                                                                                                |                                                                         |                                                                 |                  |
| Unit LetterJ:_                                                                                                                                                                                      |                                                                                                                                                                                | South line and                                                          |                                                                 | om theEastline   |
| Section 29 To                                                                                                                                                                                       | wnship 18S Range 11. Elevation (Show whether L                                                                                                                                 |                                                                         | <del></del>                                                     | ounty            |
|                                                                                                                                                                                                     | 3429' GL                                                                                                                                                                       | <i>JR</i> , <i>I</i> ( <i>R</i> ), <i>R1</i> , <i>GR</i> , <i>e1c.,</i> | <b>'</b>                                                        |                  |
| 12. Check Appropriate Box to Indicate Nature of Notice, Report or Other Data                                                                                                                        |                                                                                                                                                                                |                                                                         |                                                                 |                  |
| NOTICE OF INTENTION TO: SUBSEQUENT REPORT OF:                                                                                                                                                       |                                                                                                                                                                                |                                                                         |                                                                 |                  |
| PERFORM REMEDIAL WORK ☐ PLUG AND ABANDON ☐ REMEDIAL WORK ☐ ALTERING CASING ☐                                                                                                                        |                                                                                                                                                                                |                                                                         |                                                                 |                  |
| TEMPORARILY ABANDON                                                                                                                                                                                 |                                                                                                                                                                                |                                                                         |                                                                 |                  |
| PULL OR ALTER CASING DOWNHOLE COMMINGLE                                                                                                                                                             | MULTIPLE COMPL                                                                                                                                                                 | CASING/CEMEN                                                            | T JOB 📙                                                         |                  |
| CLOSED-LOOP SYSTEM                                                                                                                                                                                  |                                                                                                                                                                                |                                                                         |                                                                 |                  |
| OTHER:                                                                                                                                                                                              |                                                                                                                                                                                | OTHER: MIT                                                              |                                                                 | $\boxtimes$      |
| <ol> <li>Describe proposed or comple<br/>of starting any proposed work<br/>proposed completion or recor</li> </ol>                                                                                  | k). SEE RULE 19.15.7.14 NM                                                                                                                                                     |                                                                         |                                                                 |                  |
| D C   INST   240D   C   C                                                                                                                                                                           |                                                                                                                                                                                |                                                                         |                                                                 |                  |
| Performed MIT at 340Psi, for 5 year p Well passed test.                                                                                                                                             | ressure test.                                                                                                                                                                  |                                                                         |                                                                 |                  |
| Attached is the scan of the MIT chart.                                                                                                                                                              |                                                                                                                                                                                |                                                                         |                                                                 |                  |
|                                                                                                                                                                                                     |                                                                                                                                                                                |                                                                         | RECEIVED                                                        |                  |
|                                                                                                                                                                                                     |                                                                                                                                                                                |                                                                         | NOV 2                                                           | 0 2018           |
|                                                                                                                                                                                                     |                                                                                                                                                                                |                                                                         | DISTRICT II-AF                                                  | ITESIA O.C.D.    |
|                                                                                                                                                                                                     |                                                                                                                                                                                |                                                                         |                                                                 |                  |
|                                                                                                                                                                                                     |                                                                                                                                                                                |                                                                         |                                                                 |                  |
| Spud Date:                                                                                                                                                                                          | Rig Release                                                                                                                                                                    | Date:                                                                   |                                                                 |                  |
|                                                                                                                                                                                                     |                                                                                                                                                                                |                                                                         |                                                                 |                  |
| I hereby certify that the information at                                                                                                                                                            | oove is true and complete to the                                                                                                                                               | best of my knowledge                                                    | e and belief.                                                   |                  |
|                                                                                                                                                                                                     | ·                                                                                                                                                                              | •                                                                       |                                                                 |                  |
| SIGNATURE SIGNATURE                                                                                                                                                                                 | TITLE P                                                                                                                                                                        | hole of Man                                                             | nucoi la phon                                                   | 11/16/17         |
| Type or print name                                                                                                                                                                                  | Charle E-mail addr                                                                                                                                                             | ess: Mymerh@pe                                                          | nroike PHON                                                     | E: (575)492-1236 |
| ror State Use Univ                                                                                                                                                                                  |                                                                                                                                                                                |                                                                         | ΛΛ.                                                             |                  |
| APPROVED BY: 2 A Some                                                                                                                                                                               | TITLE CO                                                                                                                                                                       | omplance                                                                | Office DATE                                                     | 11-27-18         |