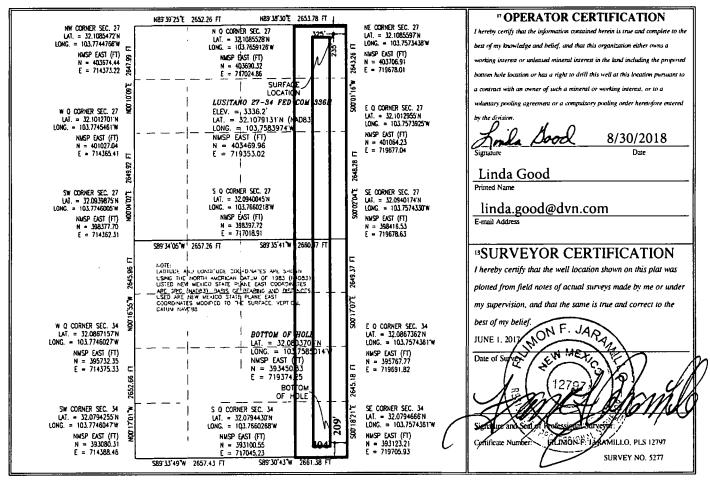

Form C-102

Energy, Minerals & Natural Resources DepostraicT II-ARTESIA Consultation one copy to appropriate Submit one copy to appropriate

1220 South St. Francis Dr.

Santa Fe, NM 87505

X AMENDED REPORT

District Office

WELL LOCATION AND ACREAGE DEDICATION PLAT HOUSE

| API Number 30-015-44425        | <sup>1</sup> Pool Code<br>97860 | Jennings; Bone Spring, V           | <del></del>           |  |
|--------------------------------|---------------------------------|------------------------------------|-----------------------|--|
| Property Code 319562           | •                               | erty Name<br>17-34 FED COM         | ° Well Number<br>336H |  |
| <sup>7</sup> OGRID No.<br>6137 | •                               | ator Name<br>OUCTION COMPANY, L.P. | ° Elevation<br>3336.2 |  |

<sup>10</sup> Surface Location

| - | UL or lot no. | Section | Township | Range | Lot Idn | Feet from the | North/South line | Feet from the | East/West line | County |
|---|---------------|---------|----------|-------|---------|---------------|------------------|---------------|----------------|--------|
| l | A             | 27      | 25 S     | 31 E  |         | 235           | NORTH            | 325           | EAST           | EDDY   |

" Bottom Hole Location If Different From Surface

| UL or lot no.                                                          | Section 34 | Township<br>25 S | Range<br>31 E | Lot Idn | Feet from the 209 | North/South line | Feet from the | East/West line<br>EAST | County<br>EDDY |
|------------------------------------------------------------------------|------------|------------------|---------------|---------|-------------------|------------------|---------------|------------------------|----------------|
| "Dedicated Acres   "Joint or Infill   "Consolidation Code   "Order No. |            |                  |               |         |                   |                  |               |                        |                |
| 320                                                                    |            |                  |               |         |                   |                  |               |                        |                |

No allowable will be assigned to this completion until all interests have been consolidated or a non-standard unit has been approved by the division.

PP: 9 FNL, 210 FEL, Sec 27-T25S-R31E

Project Area ——
Producing Area ——