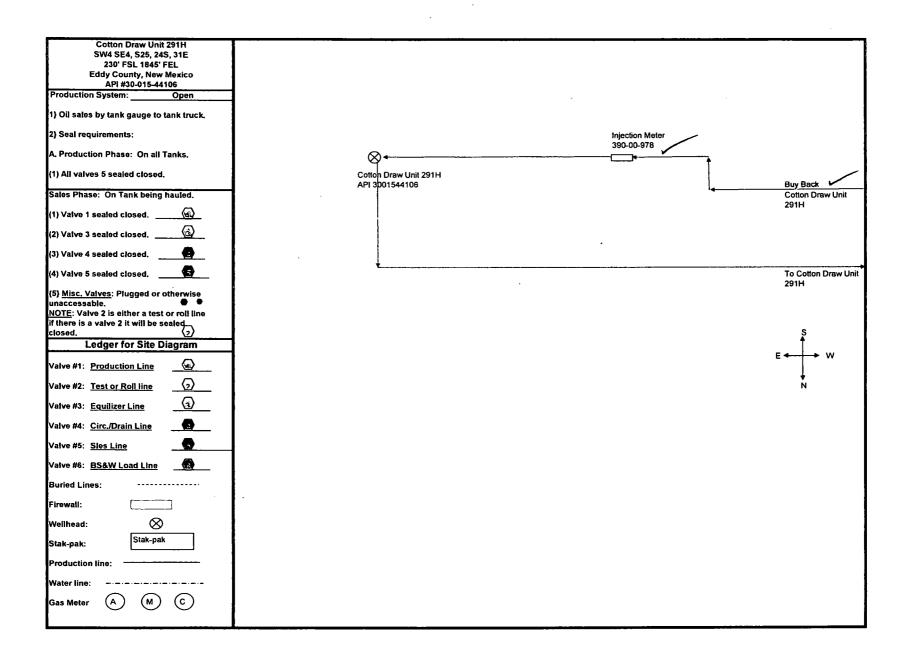

D Plug Back

Production method changed from flowing to gas lift. 🛩

Revised Site Facility Diagram and Central Tank Battery attached.

Convert to Injection

Accepted for record . NMOCD

| ACCEPTED FOR RECORD |                       |       |        |     |  |  |
|---------------------|-----------------------|-------|--------|-----|--|--|
|                     | JUL                   | 18    | 2018   |     |  |  |
| BL                  | JREAU OF L<br>CARLSBA | AND N | ANAGEM | ENT |  |  |