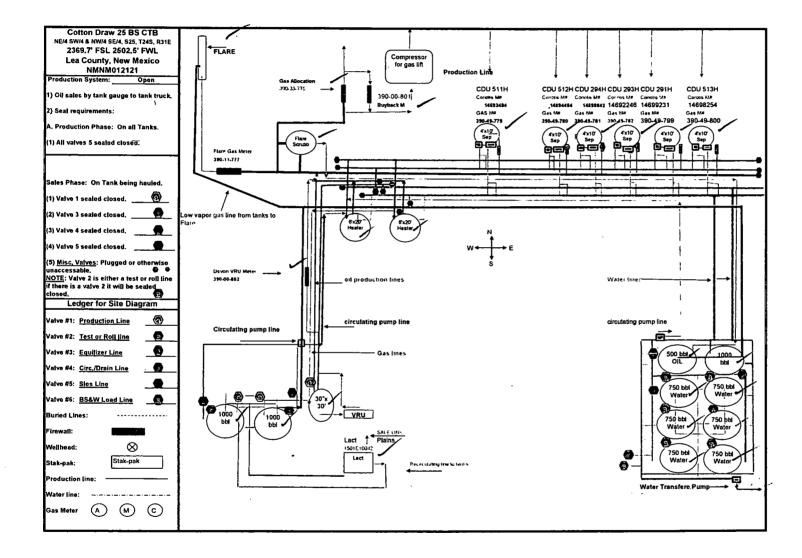

D Plug Back

Production method changed from flowing to gas lift. 🛩

Revised Site Facility Diagram and Central Tank Battery attached.

Convert to Injection

Accepted for record . NMOCD

| ACCEPTED FOR RECORD |                       |       |        |     |  |  |
|---------------------|-----------------------|-------|--------|-----|--|--|
|                     | JUL                   | 18    | 2018   |     |  |  |
| BL                  | JREAU OF L<br>CARLSBA | AND N | ANAGEM | ENT |  |  |