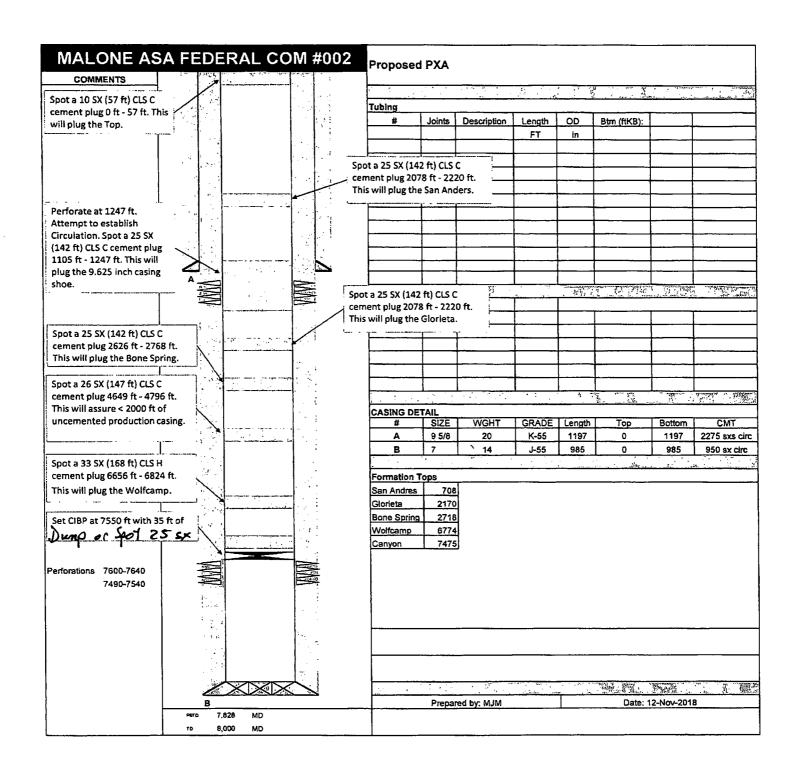

## Additional data for EC transaction #444121 that would not fit on the form

32. Additional remarks, continued

1406 - 1526

1105 ft - 1247 ft. This will plug the 9-5/8 inch casing shoe. 4900

9. Spot a 10 sx Class C cement plug from 57 ft up to surface.

10. Cut off wellhead and install dry hole marker. Clean location.

Wellbore schematics attached

| COMMENT                     | A FEDERAL | COM #UU2                                 | 11/8/2018                                |             |                                                  |                                       |               |                                                  |                   |                                |
|-----------------------------|-----------|------------------------------------------|------------------------------------------|-------------|--------------------------------------------------|---------------------------------------|---------------|--------------------------------------------------|-------------------|--------------------------------|
| COMMENTS<br>143/4" ho(c     |           |                                          |                                          | ٠,٠         |                                                  | ing com                               | E an          | T. T. S. July                                    | AL TOWN           | CHARLES STATE STATE            |
| 7-14 note                   | 1.4       |                                          | Tubing                                   | 41-11-11    |                                                  | · · · · · · · · · · · · · · · · · · · |               | Cit the sales of                                 | CT WAY DOLL THERE | arthus v. Calife               |
|                             |           |                                          | #                                        | Joints      | Description                                      | Length                                | OD            | Btm (ftKB):                                      |                   |                                |
|                             |           |                                          |                                          |             |                                                  | FT                                    | in            |                                                  |                   |                                |
| 1" surf.                    |           |                                          | 11                                       | 238         | Tubing                                           | 7616,00                               | 2 7/8         | 7616.00                                          |                   |                                |
|                             |           |                                          |                                          |             | <b>_</b>                                         |                                       |               | ļ                                                |                   | ļ                              |
|                             |           |                                          |                                          |             | <del></del>                                      |                                       |               |                                                  |                   |                                |
|                             |           |                                          | <del></del>                              |             |                                                  | <del> </del>                          | _             | <del> </del>                                     |                   |                                |
|                             |           |                                          | <u> </u>                                 |             |                                                  | <del> </del>                          |               | <del> </del> -                                   |                   |                                |
|                             |           |                                          |                                          |             | <del> </del>                                     |                                       |               |                                                  |                   |                                |
|                             |           | la l |                                          |             |                                                  |                                       |               |                                                  |                   |                                |
|                             |           |                                          |                                          |             |                                                  |                                       |               |                                                  |                   |                                |
| 1476                        |           |                                          | ļ                                        |             | ļ                                                | <del> </del>                          | ļ             | <del>                                     </del> |                   | ļ                              |
|                             | A as      |                                          | <b>B</b> .                               | ٠           | <u> </u>                                         | 1                                     |               | marki karri                                      |                   |                                |
| 1                           |           |                                          | <u> </u>                                 |             | <u> </u>                                         | T                                     | <del>(/</del> | Khales Valle                                     | Y SEE             | 2 t (1992 ) , 202,991 (986)    |
|                             | , . "     |                                          | <del></del>                              | 1           |                                                  |                                       | <b></b>       | T                                                |                   |                                |
|                             | 14        | 4.27                                     |                                          |             |                                                  |                                       |               |                                                  |                   |                                |
| 34" hos                     | 1         |                                          |                                          |             |                                                  |                                       |               |                                                  |                   |                                |
| .4                          |           |                                          |                                          | <u> </u>    | <u> </u>                                         | <u> </u>                              |               | <del> </del>                                     |                   |                                |
|                             | .         | ;                                        |                                          | <u> </u>    | <u> </u>                                         | <del> </del>                          |               | <del> </del>                                     | ļ                 |                                |
|                             | tit.      | 1.1,1                                    | 9-94                                     | <u> </u>    | <del>                                     </del> |                                       | S             |                                                  |                   |                                |
|                             |           | 1 1 :                                    | CASING DE                                | TΔII        | <del></del>                                      | Sagorafinda                           | 147           |                                                  | 1474              | (X7) <u>(1865)</u> (46), 2000) |
|                             | + 4       |                                          | #                                        | SIZE        | WGHT                                             | GRADE                                 |               |                                                  | Bottom            | CMT                            |
| ,                           | 14        |                                          | A                                        | 9 5/8/      |                                                  | JK-55                                 | 1107          | 0                                                | -1497             | 2275 sxs circ                  |
| Both Stage<br>Circ.<br>Surt | · k       |                                          | В                                        | 7-          | 26 14 23                                         | J-55                                  | 985           | T 0                                              | 985-              | 950 sx circ                    |
|                             |           |                                          | Formation T                              | <u> </u>    |                                                  | <del></del>                           | 8000          | yum<br>Maga                                      | 8000              | ald High                       |
| Both Stage                  |           |                                          | San Andres                               | Ops 708     |                                                  |                                       |               | <del></del>                                      |                   |                                |
| ASCC,                       |           |                                          | Glorieta                                 | 2170        | <b>-</b>                                         |                                       |               |                                                  |                   |                                |
| 7.4                         |           |                                          | Bone Spring                              | 2718        | 7 /                                              |                                       |               |                                                  |                   |                                |
| Sur!                        | \$\       |                                          | Wolfcamp                                 | 6774        | 7 -                                              |                                       |               |                                                  |                   |                                |
|                             |           | j. 📢                                     | Canyon                                   | 747         | 5                                                |                                       |               |                                                  |                   |                                |
|                             |           |                                          |                                          |             |                                                  |                                       |               |                                                  |                   |                                |
| erforations 7600-7640       |           |                                          | 1                                        |             |                                                  |                                       |               |                                                  |                   |                                |
| 7490-7540                   | ;         |                                          |                                          |             |                                                  |                                       |               |                                                  |                   |                                |
| us                          | "         | i i                                      | 1                                        |             |                                                  |                                       |               |                                                  |                   |                                |
| ,                           |           |                                          |                                          |             |                                                  |                                       |               |                                                  |                   |                                |
|                             | J. V.     |                                          |                                          |             |                                                  |                                       |               |                                                  |                   |                                |
|                             |           |                                          |                                          |             |                                                  |                                       |               |                                                  |                   |                                |
|                             | · .       | 1                                        |                                          |             |                                                  |                                       |               |                                                  |                   |                                |
|                             |           |                                          |                                          |             |                                                  |                                       |               |                                                  |                   |                                |
|                             |           |                                          | 7                                        | <del></del> | ्यसः रा                                          | 1.00                                  | - 10.01       |                                                  | 1 5000179"2018    | als is reconstruction          |
|                             | B         |                                          | 10 10 10 10 10 10 10 10 10 10 10 10 10 1 | Dence       | red by: MJM                                      | - ex                                  | - ord         | at the 12                                        | i eran            | A. A. AMPLE                    |
|                             |           |                                          | .9                                       |             |                                                  | - 14 <u>- 1</u> - 19                  | 1972          | at 1 sec                                         | i ereza           | Ж.                             |