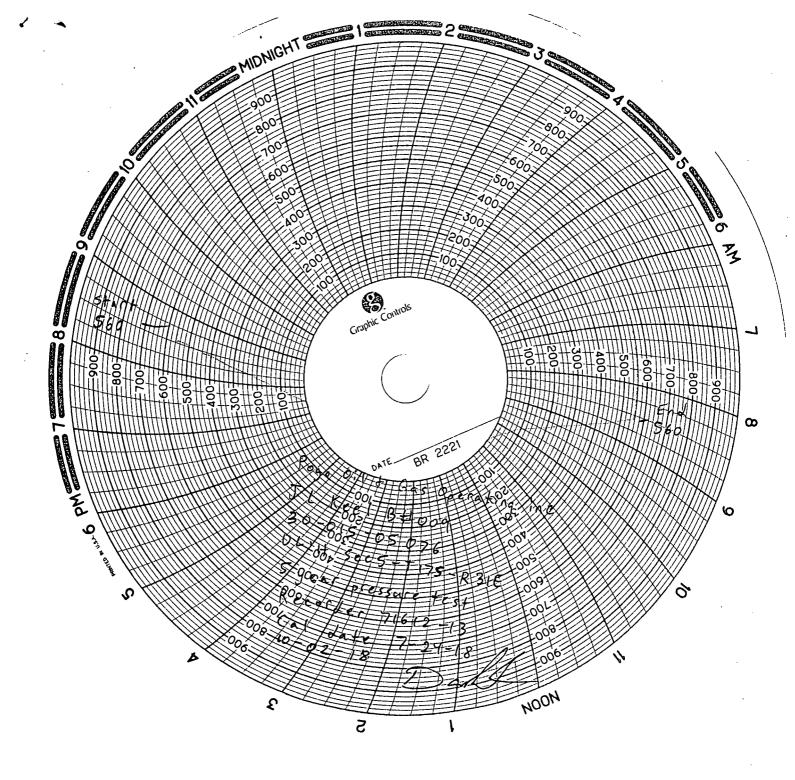

| Submit 1 Copy To Appropriate District                                                                                                                                                                                                                                                                       | State of New Mexi                      |                    | Form C                                             |             |
|-------------------------------------------------------------------------------------------------------------------------------------------------------------------------------------------------------------------------------------------------------------------------------------------------------------|----------------------------------------|--------------------|----------------------------------------------------|-------------|
| Office<br>District <u>1</u> – (575) 393-6161                                                                                                                                                                                                                                                                | Energy, Minerals and Natural Resources |                    | Revised July 18, 2013<br>WELL API NO.              |             |
| 1625 N. French Dr., Hobbs, NM 88240<br>District II – (575) 748-1283                                                                                                                                                                                                                                         |                                        |                    | 30-015-05076                                       |             |
| 811 S. First St., Artesia, NM 88210                                                                                                                                                                                                                                                                         | OIL CONSERVATION DIVISION              |                    | 5. Indicate Type of Lease                          |             |
| <u>District III</u> - (505) 334-6178<br>1000 Rio Brazos Rd., Aztec, NM 87410                                                                                                                                                                                                                                | 1220 South St. Francis Dr.             |                    | 6. State Oil & Gas Lease No.                       |             |
| <u>District IV</u> – (505) 476-3460<br>1220 S. St. Francis Dr., Santa Fe, NM                                                                                                                                                                                                                                | Santa Fe, NM 87505                     |                    | On & Gas Lease No.                                 |             |
| 87505<br>SUNDRY NOTICES AND REPORTS ON WELLS<br>(DO NOT USE THIS FORM FOR PROPOSALS TO DRILL OR TO DEEPEN OR PLUG BACK TO A<br>DIFFERENT RESERVOIR. USE "APPLICATION FOR PERMIT" (FORM C-101) FOR SUCH                                                                                                      |                                        |                    | 7. Lease Name or Unit Agreement Name<br>J L Keel B |             |
| PROPOSALS.) 1. Type of Well: Oil Well Gas Well Other INJECTION                                                                                                                                                                                                                                              |                                        |                    | 8. Well Number #009                                |             |
| 2. Name of Operator<br>Pogo Oil and Gas Operating Inc                                                                                                                                                                                                                                                       |                                        |                    | 9. OGRID Number<br>372000                          |             |
| 3. Address of Operator                                                                                                                                                                                                                                                                                      |                                        |                    | 10. Pool name or Wildcat                           |             |
| 2130 W. Bender Blvd, Hobbs, NM 88240                                                                                                                                                                                                                                                                        |                                        |                    | Grayburg Jackson: SR-Q-G-SA                        |             |
| 4. Well Location<br>Unit LetterH:                                                                                                                                                                                                                                                                           | _1980feet from theNorth                | line and660feet fi | rom theEastline                                    |             |
| Section 5                                                                                                                                                                                                                                                                                                   | Township 17S Ran                       |                    | M County Eddy                                      |             |
|                                                                                                                                                                                                                                                                                                             | 11. Elevation (Show whether DR, F      | RKB, RT, GR, etc.) |                                                    |             |
| 12. Check Appropriate Box to Indicate Nature of Notice, Report or Other Data                                                                                                                                                                                                                                |                                        |                    |                                                    |             |
| NOTICE OF INTENTION TO: SUBSEQUENT REPORT OF:                                                                                                                                                                                                                                                               |                                        |                    |                                                    |             |
|                                                                                                                                                                                                                                                                                                             |                                        |                    |                                                    | _           |
| TEMPORARILY ABANDON CHANGE PLANS COMMENCE DRI                                                                                                                                                                                                                                                               |                                        |                    |                                                    |             |
| PULL OR ALTER CASING                                                                                                                                                                                                                                                                                        |                                        | CASING/CEMENT JOB  |                                                    |             |
|                                                                                                                                                                                                                                                                                                             |                                        |                    |                                                    |             |
|                                                                                                                                                                                                                                                                                                             |                                        | OTHER:             | MIT                                                |             |
| <ol> <li>Describe proposed or completed operations. (Clearly state all pertinent details, and give pertinent dates, including estimated date of starting any proposed work). SEE RULE 19.15.7.14 NMAC. For Multiple Completions: Attach wellbore diagram of proposed completion or recompletion.</li> </ol> |                                        |                    |                                                    |             |
| Performed MIT for 5 year pressure                                                                                                                                                                                                                                                                           | test @ 560psi                          |                    |                                                    |             |
| Well Passed                                                                                                                                                                                                                                                                                                 |                                        |                    |                                                    |             |
| Attached is copy of MIT Chart                                                                                                                                                                                                                                                                               |                                        |                    |                                                    |             |
|                                                                                                                                                                                                                                                                                                             |                                        |                    | RECEN                                              | /ED         |
|                                                                                                                                                                                                                                                                                                             |                                        |                    |                                                    |             |
|                                                                                                                                                                                                                                                                                                             |                                        |                    | DEC 17                                             | 2018        |
|                                                                                                                                                                                                                                                                                                             |                                        |                    | DISTRICT II-ART                                    | esia o.c.d. |
| · · · · · · · · · · · · · · · · · · ·                                                                                                                                                                                                                                                                       |                                        |                    |                                                    |             |
| Spud Date:                                                                                                                                                                                                                                                                                                  | Rig Release Dat                        | e:                 |                                                    |             |
| ······································                                                                                                                                                                                                                                                                      |                                        |                    |                                                    |             |
| I hereby certify that the information above is true and complete to the best of my knowledge and belief.                                                                                                                                                                                                    |                                        |                    |                                                    |             |
| SIGNATURE lla                                                                                                                                                                                                                                                                                               | Afer TITLE Proc                        | bof Mar            |                                                    | <u>٢</u>    |
| Type or print name                                                                                                                                                                                                                                                                                          | /<br>E-mail address:                   |                    | PHONE:                                             |             |
| For State Use Only                                                                                                                                                                                                                                                                                          | 2                                      |                    |                                                    |             |
| APPROVED BY: Och<br>Conditions of Approval (if any):                                                                                                                                                                                                                                                        | KTITLE_Com                             | alance office      | cer_DATE 12-17                                     | · <u> </u>  |