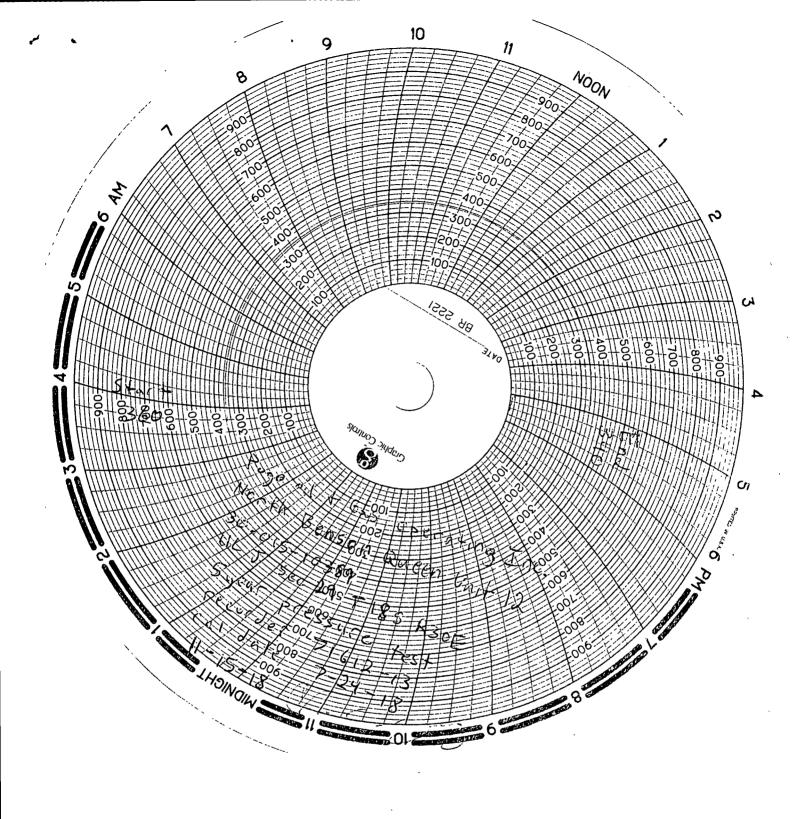

| Submit 1 Copy To Appropriate District Office                                                                                                                    | State of New Mexico                                                             |                                             |                                                 | Form C-103                                                   |  |
|-----------------------------------------------------------------------------------------------------------------------------------------------------------------|---------------------------------------------------------------------------------|---------------------------------------------|-------------------------------------------------|--------------------------------------------------------------|--|
| District I - (575) 393-6161                                                                                                                                     | Energy, Minerals and Natural Resources                                          |                                             | Revised July 18, 2013                           |                                                              |  |
| 1625 N. French Dr., Hobbs, NM 88240<br>District II – (575) 748-1283                                                                                             |                                                                                 |                                             | WELL API NO.                                    |                                                              |  |
| 811 S. First St., Artesia, NM 88210                                                                                                                             | OIL CONSERVATION DIVISION                                                       |                                             | 30-015-10906                                    | <u> </u>                                                     |  |
| District III - (505) 334-6178                                                                                                                                   | 1220 South St. Francis Dr.                                                      |                                             | 5. Indicate Type                                |                                                              |  |
| 1000 Rio Brazos Rd., Aztec, NM 87410<br>District IV – (505) 476-3460                                                                                            | Santa Fe, NM 87505                                                              |                                             | STATE 6. State Oil & Ga                         | FED L                                                        |  |
| 1220 S. St. Francis Dr., Santa Fe, NM<br>87505                                                                                                                  | ,                                                                               |                                             | E9262                                           | is Lease No.                                                 |  |
|                                                                                                                                                                 | ICES AND REPORTS ON WELLS                                                       |                                             | 7 Loogo Namo o                                  | Linit Agreement Name                                         |  |
| (DO NOT USE THIS FORM FOR PROPOSALS TO DRILL OR TO DEEPEN OR PLUG BACK TO A DIFFERENT RESERVOIR. USE "APPLICATION FOR PERMIT" (FORM C-101) FOR SUCH PROPOSALS.) |                                                                                 |                                             | North Benson Qu                                 | 7. Lease Name or Unit Agreement Name North Benson Queen Unit |  |
| 1. Type of Well: Oil Well Gas Well Other                                                                                                                        |                                                                                 |                                             | 8. Well Number                                  | 8. Well Number #42                                           |  |
| 2. Name of Operator                                                                                                                                             |                                                                                 |                                             |                                                 | 9. OGRID Number                                              |  |
| Pogo Oil & Gas Operating Inc.  3. Address of Operator                                                                                                           |                                                                                 |                                             | 372000                                          |                                                              |  |
| 1515 Calle Sur, Ste 174 Hobbs, NM 88240                                                                                                                         |                                                                                 |                                             | 10. Pool name or Wildcat North Queen - Grayburg |                                                              |  |
| 4. Well Location                                                                                                                                                |                                                                                 |                                             | North Queen - Grayburg                          |                                                              |  |
| Unit Letter F                                                                                                                                                   | : 1980' feet from the                                                           | Mosth lineau                                | -4 1000° £                                      | A francische Wast Das                                        |  |
|                                                                                                                                                                 |                                                                                 | _North line at                              | —— —                                            | t from theWestline                                           |  |
| Section 32                                                                                                                                                      | Township 18S Range 11. Elevation (Show whether DR,                              |                                             | MPM Eddy                                        | County                                                       |  |
|                                                                                                                                                                 | 3415' RKB                                                                       | , KKB, KI, GK, eld                          | ·)                                              |                                                              |  |
|                                                                                                                                                                 |                                                                                 |                                             |                                                 |                                                              |  |
| 12. Check A                                                                                                                                                     | Appropriate Box to Indicate N                                                   | ature of Notice                             | , Report or Other                               | Data                                                         |  |
| NOTICE OF IN                                                                                                                                                    | TENTION TO:                                                                     | l SUE                                       | SEQUENT REI                                     | PORT OF:                                                     |  |
| PERFORM REMEDIAL WORK                                                                                                                                           | PLUG AND ABANDON                                                                | REMEDIAL WOR                                |                                                 | ALTERING CASING                                              |  |
| TEMPORARILY ABANDON                                                                                                                                             | CHANGE PLANS                                                                    |                                             | EAND A                                          |                                                              |  |
| PULL OR ALTER CASING                                                                                                                                            | MULTIPLE COMPL                                                                  | CASING/CEMEN                                |                                                 |                                                              |  |
| DOWNHOLE COMMINGLE                                                                                                                                              |                                                                                 | O/ TOTAL OF CENTRE                          |                                                 |                                                              |  |
| CLOSED-LOOP SYSTEM                                                                                                                                              | i                                                                               |                                             |                                                 |                                                              |  |
| OTHER:                                                                                                                                                          |                                                                                 | OTHER: M                                    | IT                                              | $\boxtimes$                                                  |  |
| <ol> <li>Describe proposed or comp<br/>of starting any proposed we<br/>proposed completion or rec</li> </ol>                                                    | leted operations. (Clearly state all pork). SEE RULE 19.15.7.14 NMAC ompletion. | pertinent details, ar<br>C. For Multiple Co | nd give pertinent date<br>empletions: Attach w  | s, including estimated date ellbore diagram of               |  |
| Performed MIT at 340Psi, for 5 year Well passed test. Attached is the scan of the MIT char                                                                      |                                                                                 |                                             |                                                 |                                                              |  |
|                                                                                                                                                                 |                                                                                 |                                             |                                                 |                                                              |  |
|                                                                                                                                                                 |                                                                                 |                                             |                                                 | RECEIVED                                                     |  |
|                                                                                                                                                                 |                                                                                 |                                             |                                                 | DEC 1 7 2018                                                 |  |
| Spud Date:                                                                                                                                                      | Pie Peless Pe                                                                   |                                             |                                                 | DISTRICT II-ARTESIA O.C.D.                                   |  |
| Spud Date.                                                                                                                                                      | Rig Release Dat                                                                 | ie:                                         |                                                 |                                                              |  |
| I hereby certify that the information a                                                                                                                         | above is true and complete to the be                                            | st of my knowledg                           | e and belief.                                   |                                                              |  |
|                                                                                                                                                                 | -                                                                               | _                                           |                                                 |                                                              |  |
| SIGNATURE COSTA                                                                                                                                                 | ene Cf TITLE Pro                                                                | duction                                     | langer_DA                                       | 1521-294(2012)                                               |  |
| Type or print name M-YME For State Use Only                                                                                                                     | rchoul E-mail address:                                                          | mymorch                                     | Gennesi's BHO                                   | NE 70-188                                                    |  |
| APPROVED BY: Selection (if any):                                                                                                                                | TITLE Com                                                                       | pilance                                     | Officer DAT                                     | E 12-17-18                                                   |  |