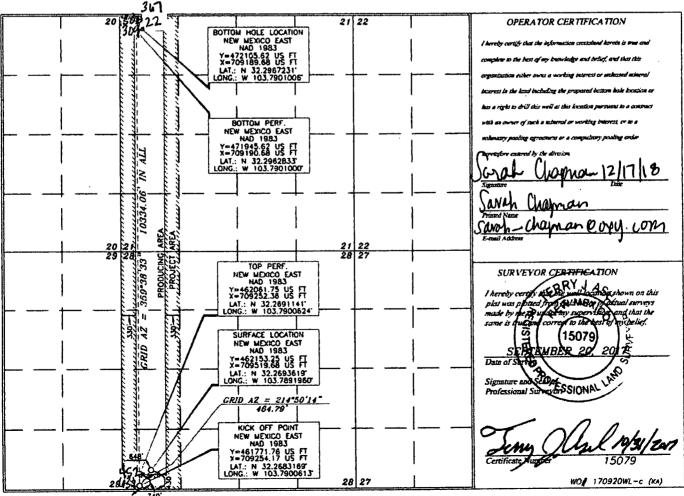

AMENDED REPORT

llid WELL LOCATION AND ACREAGE DEDICATION PLAT API Number Pool Code Pool Name 33740 0-015-4507 3 Wello Inal Property Code Well Number Property Name 321632 11HIRIDIUM MDP1 "28-21" FEDERAL COM OGRID No. Elevation Operator Name 6696 OXY USA INC. 3370.3 Surface Location UL or lot no. Section Township Range Lot Ida Feet from the North/South line Feet from the Fast/West line County 28 23 SOUTH 31 EAST, N.M.P.M. 430' SOUTH 648' WEST EDDY М Bottom Hole Location If Different From Surface County UL or lot no. Section Township Range Lot Idn Feet from the North/South line Feet from the East/West line NORTH WEST EDDY 21 23 SOUTH 22 308 D 31 EAST, N.M.P.M. Consolidation Code Dedicated Acres Joint or Infill Order No. LTP: 367' FNL 300' FWL 320 FTP: 540 'FSL 452' FWL