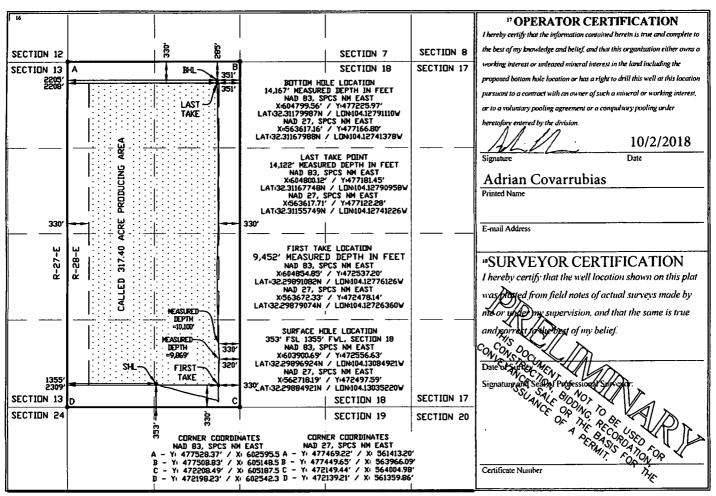

1220 South St. Francis Dr. Santa Fe. NM 87505

**₩** 

M AMENDED REPORT

WELL LOCATION AND ACREAGE DEDICATION PLAT

| <sup>1</sup> API Number    | <sup>2</sup> Pool Code | PURPLE SAGE; WOLFCAMP    |             |  |  |
|----------------------------|------------------------|--------------------------|-------------|--|--|
| 30-015-44630               | 98220                  |                          |             |  |  |
| <sup>4</sup> Property Code | <sup>5</sup> Property  | <sup>6</sup> Well Number |             |  |  |
| 320615                     | GRAVEL GRINDER FE      | E 23-28-18 WXY           | 10H         |  |  |
| <sup>7</sup> OGRID No.     | <sup>8</sup> Operator  |                          | * Elevation |  |  |
| 372098                     | MARATHON OIL           | PERMIAN LLC              | 3078'       |  |  |

Surface Location UL or lot no. Section Township Range Lot Idn Feet from the North/South line Feet from the East/West line County Ν T23S 353 SOUTH 1355 WEST **EDDY** 18 R28E

"Bottom Hole Location If Different From Surface

| UL or lot no.      | Section     | Township    | Range           | Lot Idn    | Feet from the | North/South line | Feet from the | East/West line | County |
|--------------------|-------------|-------------|-----------------|------------|---------------|------------------|---------------|----------------|--------|
| c                  | 18          | T23S        | R28E            |            | 285           | NORTH            | 2205          | WEST           | EDDY   |
| 12 Dedicated Acres | 13 Joint of | lafill 14 ( | Consolidation ( | Code 15 On | der No.       |                  |               |                |        |
| 317.40             |             | İ           |                 |            |               |                  |               |                |        |

No allowable will be assigned to this completion until all interests have been consolidated or a non-standard unit has been approved by the division.