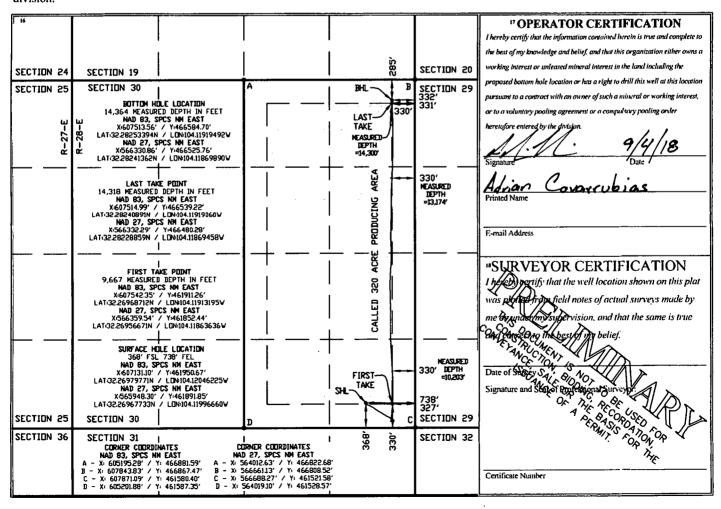

## WELL LOCATION AND ACREAGE DEDICATION PLAT

|                               | API Number -015-44 | l l      |       |                                |               | PURPLE SAGE; WOLFCAMP |               |                |        |  |  |  |
|-------------------------------|--------------------|----------|-------|--------------------------------|---------------|-----------------------|---------------|----------------|--------|--|--|--|
| *Property Code<br>3 ( 9 7 8 9 |                    |          |       | *Well Number                   |               |                       |               |                |        |  |  |  |
| 70GRID No.<br>372098          |                    |          |       | <sup>9</sup> Elevation<br>3205 |               |                       |               |                |        |  |  |  |
|                               | " Surface Location |          |       |                                |               |                       |               |                |        |  |  |  |
| UL or lot no.                 | Section            | Township | Range | Lot Idn                        | Feet from the | North/South line      | Feet from the | East/West line | County |  |  |  |
| Р                             | 30                 | T23S     | R28E  |                                | 368           | SOUTH                 | 738           | EAST           | EDDY   |  |  |  |

| " Bottom Hole Location If Different From Surface |            |             |               |            |               |                  |               |                |        |  |  |
|--------------------------------------------------|------------|-------------|---------------|------------|---------------|------------------|---------------|----------------|--------|--|--|
| UL or lot no.                                    | Section    | Township    | Range         | Lot Idn    | Feet from the | North/South line | Feet from the | East/West line | County |  |  |
| A                                                | 30         | T23S        | R28E          |            | 285           | NORTH            | 332           | EAST           | EDDY   |  |  |
| 12 Dedicated Acres                               | 13 Joint o | r listil 14 | Consolidation | Code 15 Or | der No.       | -                |               |                |        |  |  |
| 320                                              |            |             |               |            |               |                  |               |                |        |  |  |