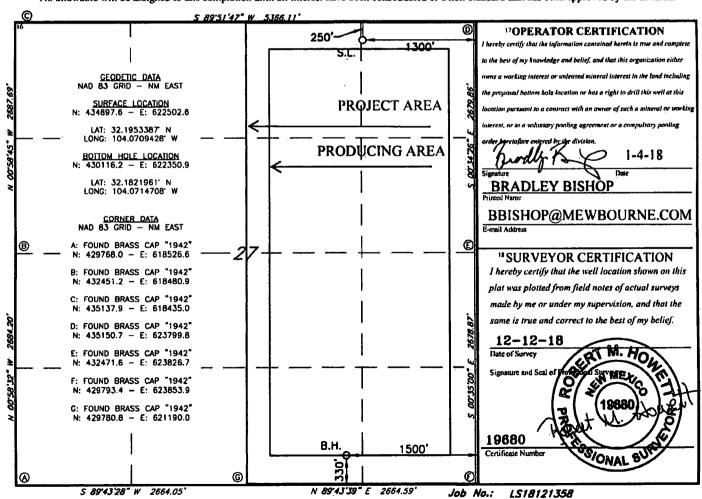

## WELL LOCATION AND ACREAGE DEDICATION PLAT

| 30-015-45578                      |            |                                        |               | <sup>2</sup> Pool Code<br>98220 |                       | <sup>3</sup> Pool Name PURPLE SAGE; WOLFCAMP GAS |               |                |                         |  |
|-----------------------------------|------------|----------------------------------------|---------------|---------------------------------|-----------------------|--------------------------------------------------|---------------|----------------|-------------------------|--|
| <sup>4</sup> Property Code 323067 |            | ROCK SPUR 27 WOBO STATE COM            |               |                                 |                       |                                                  |               |                | 6 Well Number<br>3H     |  |
| 70GRID NO.<br>14744               |            | **Operator Name  MEWBOURNE OIL COMPANY |               |                                 |                       |                                                  |               |                | 9 Elevation <b>2957</b> |  |
| 148                               | Desi       | 1-01-0                                 | 1 min         | Ŋ                               | <sup>10</sup> Surface | Location                                         |               |                |                         |  |
| UL or loung.                      | Section    | Township                               | Range         | Lot Idn                         | Feet from the         | North/South line                                 | Feet From the | East/West line | County                  |  |
| A                                 | 27         | <sup>'</sup> 24S                       | 28E           |                                 | 250                   | NORTH                                            | 1300          | EAST           | EDDY                    |  |
| he                                | e sur      | Sta                                    | le mis        | ottom H                         | ole Location          | If Different Fre                                 | om Surface    |                |                         |  |
| UL or lot 60.                     | Section    | Township                               | Range         | Lot Idn                         | Feet from the         | North/South line                                 | Feet from the | East/West line | County                  |  |
| 0                                 | 27         | 24S                                    | 28E           |                                 | 330                   | SOUTH                                            | 1500          | EAST           | EDDY                    |  |
| 2 Dedicated Acre                  | s 13 Joint | or infili 14                           | Consolidation | Code 15 C                       | Order No.             | <del></del>                                      |               |                |                         |  |
| 320                               | 1          |                                        |               |                                 |                       |                                                  |               |                |                         |  |