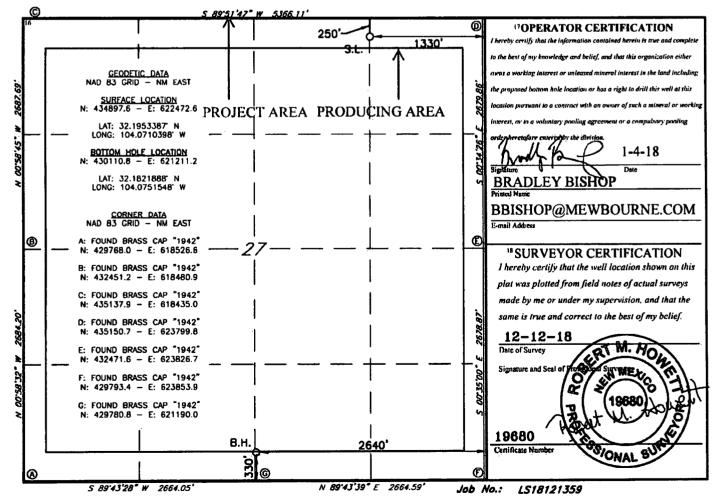

RECEIVED Form C-102 Revised August 1, 2011 Submit one copy to appropriate District Office

AMENDED REPORT

|                                 |          | W                                                         | /ELL L        | OCATIO    | N AND ACF              | <b>REAGE DEDIC</b>        | ATION PLA     | Т              |                                        |  |
|---------------------------------|----------|-----------------------------------------------------------|---------------|-----------|------------------------|---------------------------|---------------|----------------|----------------------------------------|--|
|                                 |          |                                                           | 2Pool Code    |           | <sup>3</sup> Pool Name |                           |               |                |                                        |  |
| 30.015.415579                   |          |                                                           |               | 98220     |                        | PURPLE SAGE; WOLFCAMP GAS |               |                |                                        |  |
| AProperty Code<br>323067        |          | <sup>3 Property Name</sup><br>ROCK SPUR 27 WOBO STATE COM |               |           |                        |                           |               |                | <sup>6</sup> Well Numher<br><b>4H</b>  |  |
| <sup>7</sup> OGRID NO.<br>14744 |          | ROPERATOr Name<br>MEWBOURNE OIL COMPANY                   |               |           |                        |                           |               |                | <sup>9</sup> Elevation<br><b>2957'</b> |  |
| Le                              | e sur    | h sta                                                     | 10 Mu         | N         | <sup>10</sup> Surface  | Location                  |               |                |                                        |  |
| UL or lot ng.)                  | Section  | V Township                                                | Range         | Lot Idn   | Fect from the          | North/South line          | Feet From the | East/West line | County                                 |  |
| A                               | 27       | 24S                                                       | 28E           |           | 250                    | NORTH                     | 1330          | EAST           | EDDY                                   |  |
|                                 |          |                                                           | 11            | Bottom H  | ole Location           | If Different Fro          | om Surface    |                |                                        |  |
| UL or lot no.                   | Section  | Township                                                  | Range         | Lot Idn   | Feet from the          | North/South line          | Feet from the | East/West line | County                                 |  |
| 0                               | 27       | 24S                                                       | 28E           |           | 330                    | SOUTH                     | 2640          | EAST           | EDDY                                   |  |
| 12 Dedicated Acres<br>640       | 13 Joint | or Infill 14 (                                            | Consolidation | Code 15 C | )rd <b>er N</b> o.     |                           |               |                |                                        |  |