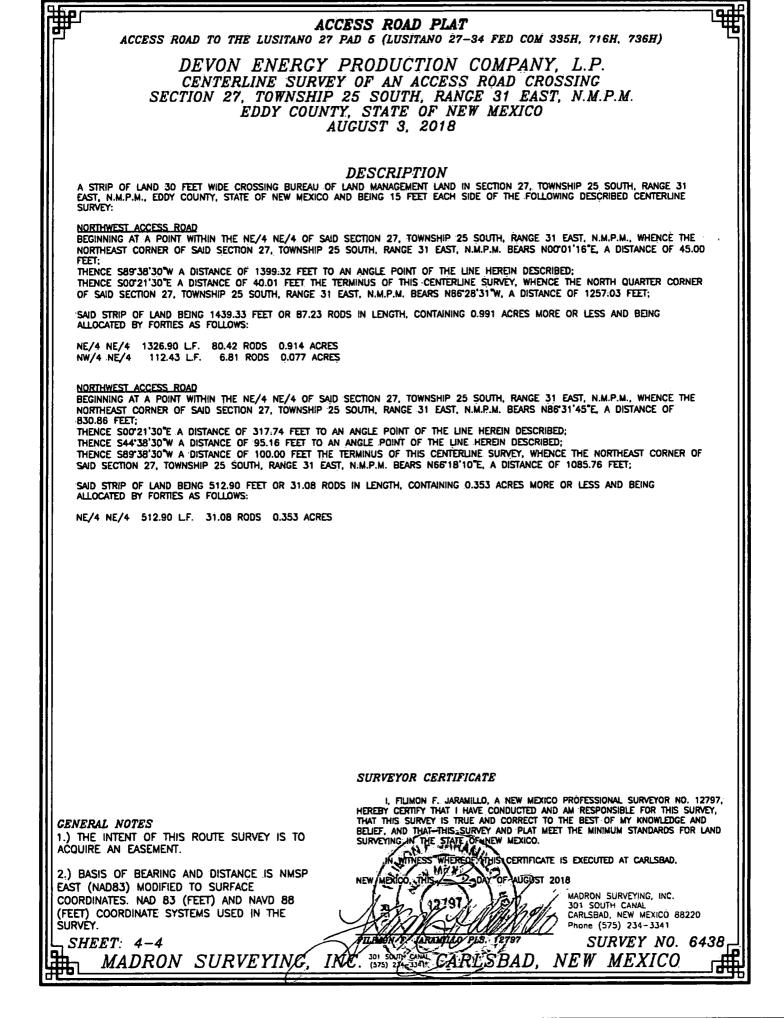

-----------------|----------------|
| Latitude   |               |                 |              | Longitud | de          |                   | NAD          |                  |                |
| 32.0797269 |               |                 |              | -103.    | 7627622     | )                 | 83           |                  |                |

Is this well the defining well for the Horizontal Spacing Unit? Yes

Is this well an infill well?

If infill is yes please provide API if available, Operator Name and well number for Defining well for Horizontal Spacing Unit.

| API #          |                |             |
|----------------|----------------|-------------|
| Operator Name: | Property Name: | Well Number |
|                |                |             |

KZ 06/29/2018