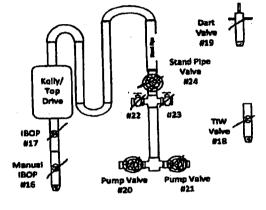

\* Check Valve Must Be Open/Disebled To Test Kill Line Valves \*

Installed BOP:\_\_\_\_

| FIDING     | SERVICE   |
|------------|-----------|
| MANWELDING | -CES, D.  |
| Mrs        | · · · · · |

| Company Meuboure                                          | Date 12-2018                              |
|-----------------------------------------------------------|-------------------------------------------|
| Lease Virgo Z423BEFeder                                   |                                           |
| Drilling Contractor Detters on 250                        | Plug & Drill Pipe Size 2" *139            |
| Accumulator Pressure: 3000 Ma                             | inifold Pressure: Annular Pressure:       |
|                                                           | Function Test - OO&GO#2                   |
| To Check - USABLE FLUID IN THE NIT                        | ROGEN BOTTLES (III.A.2.c.i. or ii or iii) |
| <ul> <li>Make sure all rams and annular are op</li> </ul> |                                           |

- Ensure accumulator is pumped up to working pressure! (Shut off all pumps)
  - 1. Open HCR Valve. (If applicable)
  - 2. Close annular.
  - 3. Close all pipe rams.
  - 4. Open one set of the pipe rams to simulate closing the blind ram.
  - 5. For 3 ram stacks, open the annular to achieve the 50+ % safety factor. (5M and greater systems).
  - 6. Record remaining pressure 100 psi. Test Fails if pressure is lower than required.
    - a. (950 psi for a 1500 psi system) b. (1200 psi for a 2000 & 3000 psi system )
  - 7. If annular is closed, open it at this time and close HCR.

## To Check - PRECHARGE ON BOTTLES OR SPHERICAL (III.A.2.d.)

- Start with manifold pressure at, or above, maximum acceptable pre-charge pressure: a. [800 psi for a 1500 psi system] b. [1100 psi for 2000 and 3000 psi system]
  - 1. Open bleed line to the tank, slowly. (gauge needle will drop at the lowest bottle pressure)
  - 2. Close bleed line. Barely bump electric pump and see what pressure the needle jumps up to.
  - 3. Record pressure drop 1,000 psi. Test fails if pressure drops below minimum.
- Minimum: a. [700 psi for a 1500 psi system ] b. [900 psi for a 2000 & 3000 psi system]

## To Check - THE CAPACITY OF THE ACCUMULATOR PUMPS (III.A.2.f.)

- Isolate the accumulator bottles or spherical from the pumps & manifold.
- Open the bleed off value to the tank, {manifold psi should go to 0 psi} close bleed value. Ð
  - 1. Open the HCR valve, {if applicable}
  - 2. Close annular
  - 3. With pumps only, time how long it takes to regain the required manifold pressure.
  - 4. Record elapsed time \_\_\_\_\_\_\_ Test fails if it takes over 2 minutes.
  - a. (950 psi for a 1500 psi system) b. (1200 psi for a 2000 & 3000 psi system)