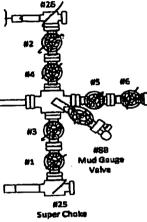

Required BOP: \_\_\_\_

<sup>\*</sup>Appropriate Casing Velve Must Be Open During BOP Test \*

|              | REMARKS                                 | HIGH PSI | LOW PSI | TEST LENGTH | ITEMS TESTED                          | TEBT # |
|--------------|-----------------------------------------|----------|---------|-------------|---------------------------------------|--------|
| pers         | ~                                       | ž        | 250     | 10          | Truck test                            |        |
| Pess         |                                         | SK       | -       | Bump        | 26,25,6,8                             | 2      |
| PESS         |                                         | SK       | 250     | 10          | 2618                                  | 3      |
| PESS         |                                         | SK       | 250     | 10          | 45.3.8                                |        |
| pe ss        |                                         | SK       | 250     | 10          | 18                                    | 5      |
| MSS          |                                         | Sk       | 250     | 10          | 79                                    | 6      |
| post         |                                         | SK       | 2.50    | 10          | 14                                    | 7      |
| Pass         | · · · · · · · · · · · · · · · · · · ·   | sk       | 250     | 10          | 12,9.8                                | 8      |
| pay          |                                         | SK       | 250     | 10          | 12,10,7                               | q      |
| per          |                                         | SK       | 250     | 10          | 12,11,7                               | [G     |
| Pସ୍ଟ୍ର       |                                         | 3500     | 250     | 10          | 15.11.7                               | 11     |
| Pass         |                                         | SK       | 250     | 10          | 20,21,22,23,24                        | 12     |
| PUS          | · - · · · · · · · · · · · · · · · · · · | SK       | 230     | 10          | 16                                    | 13     |
| PESS         |                                         | SK       | ZSO     | 10          | 17                                    | 14     |
| Pess<br>Pass |                                         | SK       | 250     | 10          | 1311.345                              |        |
| pass         |                                         | SK       | 250     | 10          | 12,11,7 UBA                           | 16     |
|              |                                         |          |         |             |                                       |        |
|              |                                         |          |         |             | ····· ··· ··· ··· ··· ··· ··· ··· ··· |        |
|              |                                         |          |         |             | · · · · · · · · · · · · · · · · · · · |        |
|              |                                         |          |         |             |                                       |        |

\* Check Valve Must Be Open/Disebled To Test Kill Line Valves \*

Installed BOP:\_\_\_\_

| FIDING     | SERVICE   |
|------------|-----------|
| MANWELDING | -CES, D.  |
| Mrs        | · · · · · |

| Company Meuboure                                          | Date 12-2018                              |
|-----------------------------------------------------------|-------------------------------------------|
| Lease Virgo Z423BEFeder                                   |                                           |
| Drilling Contractor Detters on 250                        | Plug & Drill Pipe Size 2" *139            |
| Accumulator Pressure: 3000 Ma                             | inifold Pressure: Annular Pressure:       |
|                                                           | Function Test - OO&GO#2                   |
| To Check - USABLE FLUID IN THE NIT                        | ROGEN BOTTLES (III.A.2.c.i. or ii or iii) |
| <ul> <li>Make sure all rams and annular are op</li> </ul> |                                           |