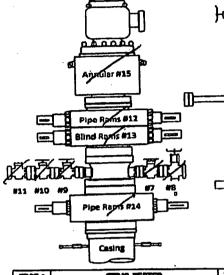

Required BOP: \_\_\_\_

<sup>\*</sup>Appropriate Casing Velve Must Be Open During BOP Test \*

|              | REMARKS                                 | HIGH PSI | LOW PSI | TEST LENGTH | ITEMS TESTED                          | TEBT # |
|--------------|-----------------------------------------|----------|---------|-------------|---------------------------------------|--------|
| pers         | ~                                       | ž        | 250     | 10          | Truck test                            |        |
| Pess         |                                         | SK       | -       | Bump        | 26,25,6,8                             | 2      |
| PESS         |                                         | SK       | 250     | 10          | 2618                                  | 3      |
| PESS         |                                         | SK       | 250     | 10          | 45.3.8                                |        |
| pe ss        |                                         | SK       | 250     | 10          | 18                                    | 5      |
| MSS          |                                         | Sk       | 250     | 10          | 79                                    | 6      |
| post         |                                         | SK       | 2.50    | 10          | 14                                    | 7      |
| Pass         | · · · · · · · · · · · · · · · · · · ·   | sk       | 250     | 10          | 12,9.8                                | 8      |
| pay          |                                         | SK       | 250     | 10          | 12,10,7                               | q      |
| per          |                                         | SK       | 250     | 10          | 12,11,7                               | [G     |
| Pସ୍ଟ୍ର       |                                         | 3500     | 250     | 10          | 15.11.7                               | 11     |
| Pass         |                                         | SK       | 250     | 10          | 20,21,22,23,24                        | 12     |
| PUS          | · - · · · · · · · · · · · · · · · · · · | SK       | 230     | 10          | 16                                    | 13     |
| PESS         |                                         | SK       | ZSO     | 10          | 17                                    | 14     |
| Pess<br>Pass |                                         | SK       | 250     | 10          | 1311.345                              |        |
| pass         |                                         | SK       | 250     | 10          | 12,11,7 UBA                           | 16     |
|              |                                         |          |         |             |                                       |        |
|              |                                         |          |         |             | ····· ··· ··· ··· ··· ··· ··· ··· ··· |        |
|              |                                         |          |         |             | · · · · · · · · · · · · · · · · · · · |        |
|              |                                         |          |         |             |                                       |        |

\* Check Valve Must Be Open/Disebled To Test Kill Line Valves \*

Installed BOP:\_\_\_\_

| FIDING     | SERVICE   |
|------------|-----------|
| MANWELDING | -CES, D.  |
| Mrs        | · · · · · |

| Company Meuboure                                          | Date 12-2018                              |
|-----------------------------------------------------------|-------------------------------------------|
| Lease Virgo Z423BEFeder                                   |                                           |
| Drilling Contractor Detters on 250                        | Plug & Drill Pipe Size 2" *139            |
| Accumulator Pressure: 3000 Ma                             | inifold Pressure: Annular Pressure:       |
|                                                           | Function Test - OO&GO#2                   |
| To Check - USABLE FLUID IN THE NIT                        | ROGEN BOTTLES (III.A.2.c.i. or ii or iii) |
| <ul> <li>Make sure all rams and annular are op</li> </ul> |                                           |