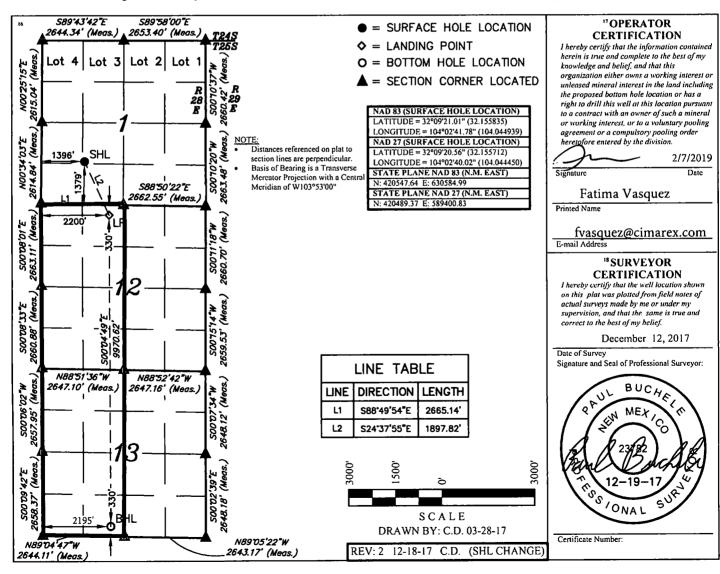

1220 South St. Francis Dr. Santa Fe, NM 87505

M AMENDED REPORT

WELL LOCATION AND ACREAGE DEDICATION PLAT

|                                  | W LLD LOCALI | ION THE MERCENGE BEDICATION TEAM                 | O DILITON             |
|----------------------------------|--------------|--------------------------------------------------|-----------------------|
| 1 API Numbe<br>30-015-4          |              | Purple Sage; Wolfcamp                            | (Gas)                 |
| 4 Property Code<br>321482        | RIV          | 6 Well Number<br>29H                             |                       |
| <sup>7</sup> OGRID No.<br>215099 |              | <sup>8</sup> Operator Name<br>CIMAREX ENERGY CO. | 9 Elevation<br>2937.2 |

## "Surface Location

| UL or lot no. | Section | Township | Range | Lot Idn | Feet from the | North/South line | Feet from the | East/West line | County |
|---------------|---------|----------|-------|---------|---------------|------------------|---------------|----------------|--------|
| K             | 1       | 25S      | 28E   |         | 1379          | SOUTH            | 1396          | WEST           | EDDY   |

## "Bottom Hole Location If Different From Surface

| UL or lot no.          | Section<br>13 | Township<br>25S | Range<br>28E | l,ot Idn       | Feet from the<br>330 | North/South line<br>SOUTH | Feet from the<br>2195 | East/West line<br>WEST | County<br>EDDY |
|------------------------|---------------|-----------------|--------------|----------------|----------------------|---------------------------|-----------------------|------------------------|----------------|
| 12 Dedicated Ac<br>640 | res 13        | loint or Infill | 14 Const     | olidation Code | 15 Order No.         |                           |                       |                        |                |