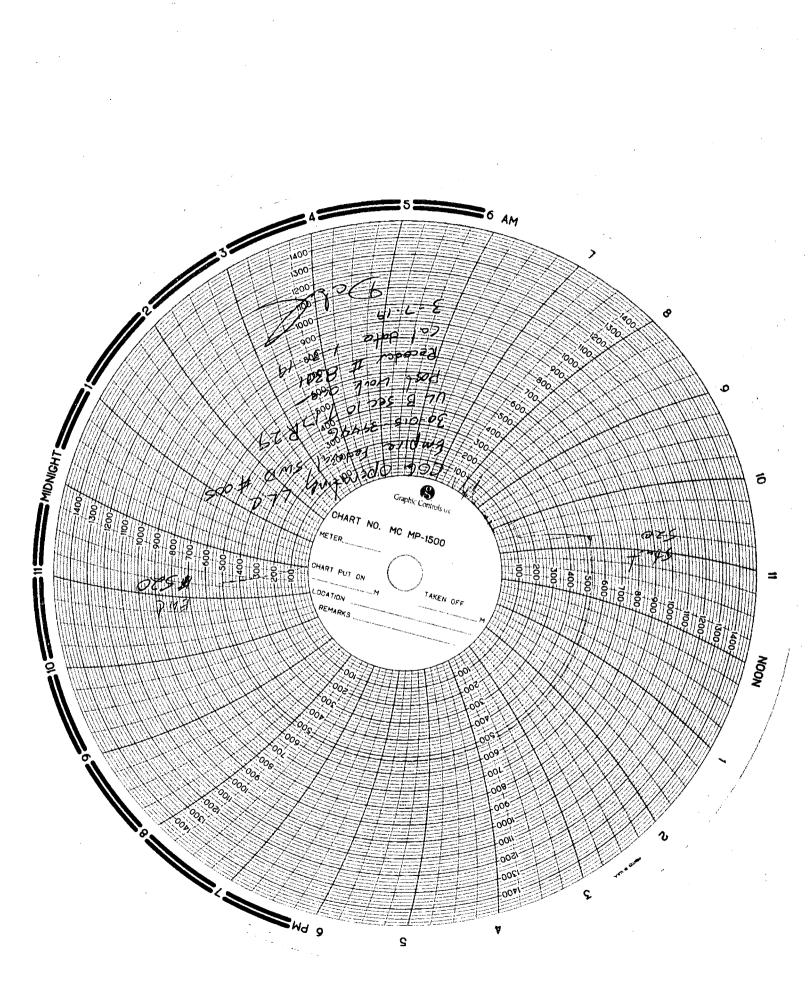

| Submit 1 Copy To Appropriate District State of New Office                                                                                                                                                                                                                                                                                                                                                                                                                                                        | Mexico                                                                                                                                                              | Form C-103                                                                                                                                              |
|------------------------------------------------------------------------------------------------------------------------------------------------------------------------------------------------------------------------------------------------------------------------------------------------------------------------------------------------------------------------------------------------------------------------------------------------------------------------------------------------------------------|---------------------------------------------------------------------------------------------------------------------------------------------------------------------|---------------------------------------------------------------------------------------------------------------------------------------------------------|
| District I – (575) 393-6161<br>1625 N. French Dr., Hobbs, NM 88240<br>District II – (575) 748-1283<br>St.L S. First St. Arteeia NM 88210<br>OIL CONSERVATION DIVISION                                                                                                                                                                                                                                                                                                                                            |                                                                                                                                                                     | Revised July 18, 2013<br>WELL API NO.                                                                                                                   |
|                                                                                                                                                                                                                                                                                                                                                                                                                                                                                                                  |                                                                                                                                                                     | 30-015-39446                                                                                                                                            |
| 811 S. First St., Artesia, NM 88210 OIL CONSERVAT<br>District III – (505) 334-6178                                                                                                                                                                                                                                                                                                                                                                                                                               | Francis Dr.                                                                                                                                                         | Indicate Type of Lease FEDERAL                                                                                                                          |
| 1000 Rio Brazos Rd., Aztec, NM 87410 MAR I 4 2019 South St.                                                                                                                                                                                                                                                                                                                                                                                                                                                      | M 87505                                                                                                                                                             | STATE FEE                                                                                                                                               |
| 1220 S. St. Francis Dr., Santa Fe, NM                                                                                                                                                                                                                                                                                                                                                                                                                                                                            | 6                                                                                                                                                                   | <ul> <li>State Oil &amp; Gas Lease No.</li> <li>NMLC028731B</li> </ul>                                                                                  |
| 87505 DISTRICT II-ARTESIA O.C.D.<br>SUNDRY NOTICES AND REPORTS ON WI                                                                                                                                                                                                                                                                                                                                                                                                                                             |                                                                                                                                                                     | . Lease Name or Unit Agreement Name                                                                                                                     |
| (DO NOT USE THIS FORM FOR PROPOSALS TO DRILL OR TO DEEPEN OR PLUG BACK TO A                                                                                                                                                                                                                                                                                                                                                                                                                                      |                                                                                                                                                                     | . Lease Name of Olint Agreement Name                                                                                                                    |
| DIFFERENT RESERVOIR. USE "APPLICATION FOR PERMIT" (FORM C-101) FOR SUCH PROPOSALS.)                                                                                                                                                                                                                                                                                                                                                                                                                              |                                                                                                                                                                     | Empire Federal SWD                                                                                                                                      |
| 1. Type of Well: Oil Well 🔲 Gas Well 🖾 Other SWD                                                                                                                                                                                                                                                                                                                                                                                                                                                                 |                                                                                                                                                                     | 8. Well Number 5                                                                                                                                        |
| 2. Name of Operator                                                                                                                                                                                                                                                                                                                                                                                                                                                                                              | 9                                                                                                                                                                   | 0. OGRID Number 229137                                                                                                                                  |
| COG Operating LLC           3. Address of Operator         One Concho Center                                                                                                                                                                                                                                                                                                                                                                                                                                     | · 1                                                                                                                                                                 | 0. Pool name or Wildcat                                                                                                                                 |
| 600 W. Illinois Ave, Midland, TX                                                                                                                                                                                                                                                                                                                                                                                                                                                                                 | 79701                                                                                                                                                               | SWD                                                                                                                                                     |
| 4. Well Location                                                                                                                                                                                                                                                                                                                                                                                                                                                                                                 |                                                                                                                                                                     |                                                                                                                                                         |
| Unit Letter <u>B</u> : <u>850</u> feet from the <u>1</u>                                                                                                                                                                                                                                                                                                                                                                                                                                                         | ·                                                                                                                                                                   |                                                                                                                                                         |
|                                                                                                                                                                                                                                                                                                                                                                                                                                                                                                                  | 7S Range 29E                                                                                                                                                        | NMPM County Eddy                                                                                                                                        |
| 11. Elevation (Show whethe 3,551)                                                                                                                                                                                                                                                                                                                                                                                                                                                                                |                                                                                                                                                                     |                                                                                                                                                         |
| <u> </u>                                                                                                                                                                                                                                                                                                                                                                                                                                                                                                         |                                                                                                                                                                     |                                                                                                                                                         |
| 12. Check Appropriate Box to Indica                                                                                                                                                                                                                                                                                                                                                                                                                                                                              | te Nature of Notice, Re                                                                                                                                             | eport or Other Data                                                                                                                                     |
| NOTICE OF INTENTION TO: SUBSEQUENT REPORT OF:                                                                                                                                                                                                                                                                                                                                                                                                                                                                    |                                                                                                                                                                     |                                                                                                                                                         |
| PERFORM REMEDIAL WORK PLUG AND ABANDON                                                                                                                                                                                                                                                                                                                                                                                                                                                                           | REMEDIAL WORK                                                                                                                                                       |                                                                                                                                                         |
| TEMPORARILY ABANDON                                                                                                                                                                                                                                                                                                                                                                                                                                                                                              |                                                                                                                                                                     |                                                                                                                                                         |
| PULL OR ALTER CASING DULTIPLE COMPL                                                                                                                                                                                                                                                                                                                                                                                                                                                                              | CASING/CEMENT J                                                                                                                                                     | ОВ 🗌                                                                                                                                                    |
|                                                                                                                                                                                                                                                                                                                                                                                                                                                                                                                  |                                                                                                                                                                     |                                                                                                                                                         |
| OTHER:                                                                                                                                                                                                                                                                                                                                                                                                                                                                                                           |                                                                                                                                                                     |                                                                                                                                                         |
| 13. Describe proposed or completed operations. (Clearly state all pertinent details, and give pertinent dates, including estimated date                                                                                                                                                                                                                                                                                                                                                                          |                                                                                                                                                                     |                                                                                                                                                         |
| of starting any proposed work). SEE RULE 19.15.7.14 NMAC. For Multiple Completions: Attach wellbore diagram of                                                                                                                                                                                                                                                                                                                                                                                                   |                                                                                                                                                                     |                                                                                                                                                         |
|                                                                                                                                                                                                                                                                                                                                                                                                                                                                                                                  | MAC. For Multiple Comp                                                                                                                                              | letions: Attach wellbore diagram of                                                                                                                     |
| of starting any proposed work). SEE RULE 19.15.7.14 N<br>proposed completion or recompletion.                                                                                                                                                                                                                                                                                                                                                                                                                    | MAC. For Multiple Comp                                                                                                                                              | letions: Attach wellbore diagram of                                                                                                                     |
| proposed completion or recompletion.<br>3/7/2019 MIRU Kill Truck, pressure up to 500# on csg, hold                                                                                                                                                                                                                                                                                                                                                                                                               | for required 30 minutes, re                                                                                                                                         | cord test on chart recorder, bleed pressure,                                                                                                            |
| proposed completion or recompletion.                                                                                                                                                                                                                                                                                                                                                                                                                                                                             | for required 30 minutes, re                                                                                                                                         | cord test on chart recorder, bleed pressure,                                                                                                            |
| proposed completion or recompletion.<br>3/7/2019 MIRU Kill Truck, pressure up to 500# on csg, hold                                                                                                                                                                                                                                                                                                                                                                                                               | for required 30 minutes, re                                                                                                                                         | cord test on chart recorder, bleed pressure,                                                                                                            |
| proposed completion or recompletion.<br>3/7/2019 MIRU Kill Truck, pressure up to 500# on csg, hold                                                                                                                                                                                                                                                                                                                                                                                                               | for required 30 minutes, re                                                                                                                                         | cord test on chart recorder, bleed pressure,                                                                                                            |
| proposed completion or recompletion.<br>3/7/2019 MIRU Kill Truck, pressure up to 500# on csg, hold<br>test good. OCD was not on location, Dan Smollet instructed to pro-                                                                                                                                                                                                                                                                                                                                         | for required 30 minutes, re                                                                                                                                         | cord test on chart recorder, bleed pressure,                                                                                                            |
| proposed completion or recompletion.<br>3/7/2019 MIRU Kill Truck, pressure up to 500# on csg, hold                                                                                                                                                                                                                                                                                                                                                                                                               | for required 30 minutes, re                                                                                                                                         | cord test on chart recorder, bleed pressure,                                                                                                            |
| proposed completion or recompletion.<br>3/7/2019 MIRU Kill Truck, pressure up to 500# on csg, hold<br>test good. OCD was not on location, Dan Smollet instructed to pro-                                                                                                                                                                                                                                                                                                                                         | for required 30 minutes, re                                                                                                                                         | cord test on chart recorder, bleed pressure,                                                                                                            |
| proposed completion or recompletion.<br>3/7/2019 MIRU Kill Truck, pressure up to 500# on csg, hold<br>test good. OCD was not on location, Dan Smollet instructed to pro-                                                                                                                                                                                                                                                                                                                                         | for required 30 minutes, re                                                                                                                                         | cord test on chart recorder, bleed pressure,                                                                                                            |
| proposed completion or recompletion.<br>3/7/2019 MIRU Kill Truck, pressure up to 500# on csg, hold<br>test good. OCD was not on location, Dan Smollet instructed to pro-                                                                                                                                                                                                                                                                                                                                         | for required 30 minutes, re                                                                                                                                         | cord test on chart recorder, bleed pressure,                                                                                                            |
| proposed completion or recompletion.<br>3/7/2019 MIRU Kill Truck, pressure up to 500# on csg, hold<br>test good. OCD was not on location, Dan Smollet instructed to pro-                                                                                                                                                                                                                                                                                                                                         | for required 30 minutes, re                                                                                                                                         | cord test on chart recorder, bleed pressure,                                                                                                            |
| proposed completion or recompletion.<br>3/7/2019 MIRU Kill Truck, pressure up to 500# on csg, hold<br>test good. OCD was not on location, Dan Smollet instructed to pro<br>Please see attached chart.                                                                                                                                                                                                                                                                                                            | for required 30 minutes, re<br>oceed with chart and he wo                                                                                                           | cord test on chart recorder, bleed pressure,                                                                                                            |
| proposed completion or recompletion.<br>3/7/2019 MIRU Kill Truck, pressure up to 500# on csg, hold<br>test good. OCD was not on location, Dan Smollet instructed to pro-                                                                                                                                                                                                                                                                                                                                         | for required 30 minutes, re<br>oceed with chart and he wo                                                                                                           | cord test on chart recorder, bleed pressure,                                                                                                            |
| proposed completion or recompletion.<br>3/7/2019 MIRU Kill Truck, pressure up to 500# on csg, hold<br>test good. OCD was not on location, Dan Smollet instructed to pro<br>Please see attached chart.                                                                                                                                                                                                                                                                                                            | for required 30 minutes, re<br>oceed with chart and he wo                                                                                                           | cord test on chart recorder, bleed pressure,                                                                                                            |
| proposed completion or recompletion.<br>3/7/2019 MIRU Kill Truck, pressure up to 500# on csg, hold<br>test good. OCD was not on location, Dan Smollet instructed to pro<br>Please see attached chart.                                                                                                                                                                                                                                                                                                            | for required 30 minutes, re<br>baceed with chart and he wor<br>se Date:                                                                                             | cord test on chart recorder, bleed pressure,<br>uld meet later to pick up. TOT SWD                                                                      |
| proposed completion or recompletion. 3/7/2019 MIRU Kill Truck, pressure up to 500# on csg, hold test good. OCD was not on location, Dan Smollet instructed to pro Please see attached chart. Spud Date: Rig Relea                                                                                                                                                                                                                                                                                                | for required 30 minutes, re<br>baceed with chart and he wor<br>se Date:                                                                                             | cord test on chart recorder, bleed pressure,<br>uld meet later to pick up. TOT SWD                                                                      |
| proposed completion or recompletion. 3/7/2019 MIRU Kill Truck, pressure up to 500# on csg, hold test good. OCD was not on location, Dan Smollet instructed to pro Please see attached chart. Spud Date: Rig Relea                                                                                                                                                                                                                                                                                                | for required 30 minutes, re<br>baceed with chart and he wor<br>se Date:                                                                                             | cord test on chart recorder, bleed pressure,<br>uld meet later to pick up. TOT SWD                                                                      |
| proposed completion or recompletion.         3/7/2019       MIRU Kill Truck, pressure up to 500# on csg, hold test good. OCD was not on location, Dan Smollet instructed to proposed complete see attached chart.         Please see attached chart.       Please see attached chart.         Spud Date:       Rig Releated chart.         I hereby certify that the information above is true and complete to SIGNATURE       Jan Mark Mark Mark Mark Mark Mark Mark Mark                                       | for required 30 minutes, re<br>baceed with chart and he wor<br>se Date:<br>the best of my knowledge a<br>Permit Specialist II                                       | cord test on chart recorder, bleed pressure,<br>uld meet later to pick up. TOT SWD                                                                      |
| proposed completion or recompletion.         3/7/2019       MIRU Kill Truck, pressure up to 500# on csg, hold test good. OCD was not on location, Dan Smollet instructed to proposed complete see attached chart.         Please see attached chart.       Please see attached chart.         Spud Date:       Rig Releated chart.         I hereby certify that the information above is true and complete to SIGNATURE       Jama King         Type or print name       Dana King       E-mail action          | for required 30 minutes, re<br>occeed with chart and he wor<br>se Date:                                                                                             | cord test on chart recorder, bleed pressure,<br>uld meet later to pick up. TOT SWD                                                                      |
| proposed completion or recompletion.         3/7/2019       MIRU Kill Truck, pressure up to 500# on csg, hold test good. OCD was not on location, Dan Smollet instructed to proposed complete see attached chart.         Please see attached chart.       Please see attached chart.         Spud Date:       Rig Release         I hereby certify that the information above is true and complete to SIGNATURE       Man                                                   | for required 30 minutes, re<br>baceed with chart and he wor<br>se Date:<br>the best of my knowledge a<br><u>Permit Specialist II</u><br>dress: <u>dking@concho.</u> | cord test on chart recorder, bleed pressure,<br>uld meet later to pick up. TOT SWD<br>and belief.<br>DATE <u>3/12/2019</u><br>comPHONE: _(432) 818-2267 |
| proposed completion or recompletion.         3/7/2019       MIRU Kill Truck, pressure up to 500# on csg, hold test good. OCD was not on location, Dan Smollet instructed to proposed complete see attached chart.         Please see attached chart.       Please see attached chart.         Spud Date:       Rig Release         I hereby certify that the information above is true and complete to SIGNATURE       Man Multiple E-mail action         Type or print name       Dana King       E-mail action | for required 30 minutes, re<br>baceed with chart and he wor<br>se Date:<br>the best of my knowledge a<br><u>Permit Specialist II</u><br>dress: <u>dking@concho.</u> | cord test on chart recorder, bleed pressure,<br>uld meet later to pick up. TOT SWD                                                                      |

Date: 3-7-19

API# 30-015 - 39446

A Mechanical Integrity Test (M.I.T.) was performed on, Well Empire Federal SWD # 005

M.I.T. is successful, the original chart has been retained by the Operator on site. Send a legible scan of the chart with an attached Original C-103 Form indicating reason for the test, via post mail to District NMOCD field office. A scanned image will appear online via NMOCD website, www.emnrd.state.nm.us/ocd/OCDOnline.htm 7 to 10 days after postdating.