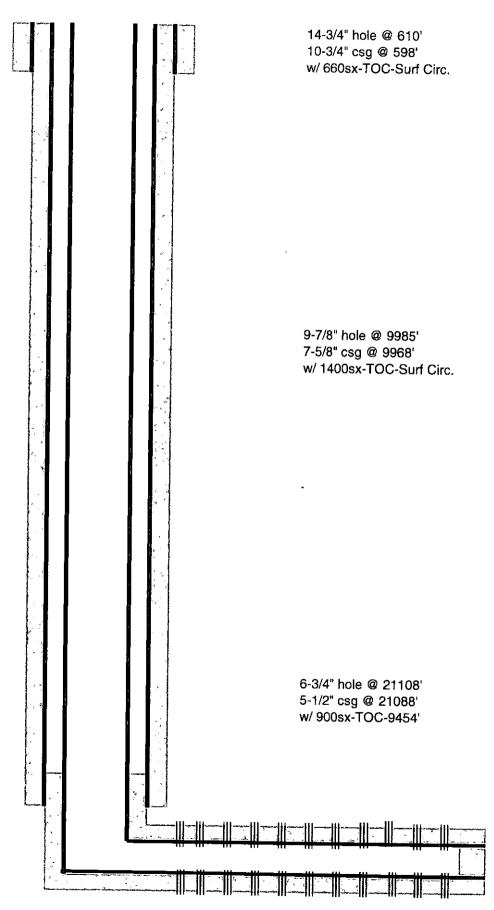

Form 3160-4 (August 2007) UNITED STATES
DEPARTMENT OF THE INTERIOR

MAR 1 8 2019

FORM APPROVED OMB No. 1004-0137

|                                                                                                                    |                                         |                  |                               |                     |             | MANAG                    |                   | 1 183              | STRICT                                                                       | II-ARTE         | SIA O.C                     | .D.                     | Exp                    | ires: Ju         | ily 31, 2010                                     |              |
|--------------------------------------------------------------------------------------------------------------------|-----------------------------------------|------------------|-------------------------------|---------------------|-------------|--------------------------|-------------------|--------------------|------------------------------------------------------------------------------|-----------------|-----------------------------|-------------------------|------------------------|------------------|--------------------------------------------------|--------------|
|                                                                                                                    | WELL                                    | COMP             | LETION (                      | OR RE               | CON         | IPLETIC                  | ON REF            | POŘŤ               | AND L                                                                        | .ÖĞ             | .5., . 5.4                  | 5. L                    | ease Serial<br>IMNM593 |                  |                                                  |              |
| la. Type                                                                                                           | of Well 5                               | Oil Wel          | l ☐ Gas                       | Well                | ☐ Di        | у 🗆 С                    | )ther             |                    |                                                                              | <del>'''</del>  |                             |                         |                        |                  | or Tribe Name                                    |              |
| b. Type                                                                                                            | of Completio                            | _                | New Well                      | □ Wo                | rk Ove      | r 🔲 De                   | eepen             | ☐ Plug             | g Back                                                                       | Diff. I         | Resvr.                      |                         |                        | _                |                                                  |              |
| 3 37                                                                                                               | 50                                      | Oth              | er                            |                     | <u> </u>    |                          |                   |                    |                                                                              |                 |                             | 7. Ui                   | nit or CA              | Agreen           | nent Name and No                                 | Э.           |
| 2. Name o                                                                                                          | of Operator<br>USA INC.                 |                  | E                             | E-Mail: j           | analyn      | Contact: JA<br>_mendiola | NA ME             | NDIOL              | Α                                                                            |                 |                             | 8. Le<br>C              | ase Name               | and W            | /ell No.<br>ON 36-25 FED (                       | <br>COM 35E  |
| 3. Addres                                                                                                          | s P.O. BOX<br>MIDLANI                   |                  |                               |                     |             |                          | 3a. P             |                    |                                                                              | area code       | )                           |                         | PI Well No             |                  | 30-015-44645                                     |              |
| 4. Location                                                                                                        | on of Well (Re                          | eport locat      | tion clearly at<br>29E Mer NM | nd in acc           | cordanc     | e with Fed               | eral requi        | rements            | )*                                                                           | -               |                             | 10. I                   | ield and P             | ool, or          | Exploratory                                      | <u>-</u>     |
| At sur                                                                                                             | face NENE                               | 1120FN           | IL 1249FEL                    | 32.163              | 492 N       | Lat, 103.9               | 33490 W           | √ Lon              |                                                                              |                 |                             |                         |                        |                  | WÖLFCAMP                                         |              |
| Sec 36 T24S R29E Mer NMP At top prod interval reported below SESE 366FSL 1270FEL 32.167580 N Lat, 103.933540 W Lon |                                         |                  |                               |                     |             |                          |                   |                    | 11. Sec., T., R., M., or Block and Survey<br>or Area Sec 1 T25S R29E Mer NMP |                 |                             | ;y<br>IMP               |                        |                  |                                                  |              |
| Sec 25 T24S R29E Mer NMP At total depth NENE 226FNL 1350FEL 32.194990 N Lat, 103.933680 W Lon                      |                                         |                  |                               |                     |             |                          |                   |                    | County or P                                                                  | arish           | 13. State<br>NM             |                         |                        |                  |                                                  |              |
| 14. Date S<br>07/13/                                                                                               | Spudded<br>2018                         | -                | 15. D<br>11                   | ate T.D.<br>/18/201 | Reache<br>8 | <sub>-</sub> ⊿3-18       | , 1               | □ D&               | Complete                                                                     | d<br>Ready to I |                             |                         |                        |                  |                                                  |              |
| 18. Total                                                                                                          | Depth:                                  | MD               | 21108                         | 8                   | 19. PI      |                          |                   |                    |                                                                              |                 | 20. Dep                     | pth Bridge Plug Set: MD |                        |                  |                                                  |              |
| 21. Type !                                                                                                         | Electric & Ot                           | TVD<br>her Mecha | 10506<br>nical Logs R         |                     | mit con     | v of each                |                   | TVD                | 105                                                                          | 505<br>22 West  |                             | TVD                     |                        |                  |                                                  | <del></del>  |
| CBLN                                                                                                               | DGR/CL                                  |                  | um Lugs N                     | un (out             | сор         | y or each)               |                   |                    |                                                                              | Was             | well cored<br>DST run?      | i                       | Mo No                  | 🗋 Ye             | es (Submit analysi<br>es (Submit analysi         | s)           |
| 23. Casing a                                                                                                       | and Liner Rec                           | ord (Repo        | ort all strings               | set in w            | ell)        | <del></del>              |                   | -                  |                                                                              | Direc           | tional Sur                  | vey?                    | No No                  | ☐ Ye             | s (Submit analysi                                | s)           |
| Hole Size                                                                                                          |                                         |                  | Wt. (#/ft.)                   | То                  | <del></del> | Bottom                   | Stage Ce          | ementer            | No. of                                                                       | Sks. &          | Slurry                      | Vol.                    |                        | <u> </u>         | T :                                              |              |
|                                                                                                                    | ļ. <u> </u>                             |                  |                               | (MI                 |             | (MD)                     | Dep               | oth                | Type of                                                                      | f Cement        | (BB                         |                         | Cement                 | Гор*             | Amount Pull                                      | ed           |
| 14.75                                                                                                              | <del>-</del>                            | .750 J55         |                               |                     | 0           | 598<br>9968              |                   | 2222               |                                                                              | 660             |                             | 158 0                   |                        |                  |                                                  |              |
|                                                                                                                    | 9.875 7.625 L80<br>6.750 5.500 P110     |                  |                               | i e                 |             |                          | •                 | 3386               |                                                                              | 1400<br>900     |                             |                         |                        | 0                | <del> </del>                                     |              |
|                                                                                                                    |                                         |                  | 20.0                          |                     |             | 21088                    |                   |                    |                                                                              | 900             | <u>'</u>                    | 222                     |                        | 9454             | <del>                                     </del> |              |
|                                                                                                                    |                                         |                  |                               |                     |             |                          |                   |                    |                                                                              |                 |                             |                         |                        |                  |                                                  |              |
| 24. Tubin                                                                                                          | Record                                  |                  |                               |                     |             |                          |                   |                    |                                                                              |                 |                             | ]                       |                        |                  |                                                  | <u>ナ</u>     |
| Size                                                                                                               | Depth Set (N                            | v(D) T P         | acker Depth                   | (MD)                | Size        | Denti                    | h Set (ME         | ))   P.            | acker Dep                                                                    | th (MD)         | Cina                        |                         | -4h C -4 / M           | <u>. T</u>       | Pol Pol G                                        |              |
|                                                                                                                    |                                         | ,,,,,,           | deker Depart                  | (IVID)              | 512.0       | Бери                     | i set (IVII.      | <del>"   "</del>   | acker Dep                                                                    | ur (MD)         | Size                        | Dei                     | pth Set (M             | ) <u> </u>       | Packer Depth (M                                  | ID)          |
|                                                                                                                    | ing Intervals                           |                  |                               |                     |             | 26.                      | Perforation       | on Reco            | rđ                                                                           |                 |                             |                         |                        |                  |                                                  | <del>_</del> |
| Formation                                                                                                          |                                         |                  | Top                           |                     | Bottom      |                          | Per               | erforated Interval |                                                                              |                 | Stze                        |                         |                        |                  | Perf. Status                                     |              |
| B)                                                                                                                 | A) WOLFCAMP                             |                  |                               | 11130               |             | 20981                    |                   | 11130 TO 20981     |                                                                              | 20981           | 0.370                       |                         | 1224 ACTIVE            |                  |                                                  |              |
| C)                                                                                                                 |                                         |                  |                               |                     |             |                          | . <u>–</u>        |                    |                                                                              |                 |                             | +                       | <del>-</del> .         |                  |                                                  | _            |
| D) .                                                                                                               |                                         |                  |                               | 1                   |             |                          |                   |                    |                                                                              |                 |                             |                         |                        |                  |                                                  | _            |
| 27. Acid, F                                                                                                        | racture, Treat                          |                  | nent Squeeze                  | , Etc.              |             |                          |                   | _                  |                                                                              |                 |                             |                         |                        |                  |                                                  |              |
|                                                                                                                    | Depth Interv                            |                  | 981 13436G                    | ECOSLI              | (CKMA)      | K + 7000G                | 7 5% HCI          |                    |                                                                              | Type of M       | <u>laterial</u>             |                         |                        |                  | <u> </u>                                         |              |
|                                                                                                                    | * * * * * * * * * * * * * * * * * * * * |                  |                               |                     |             |                          |                   |                    | W 1000707                                                                    | OW SAILD        |                             |                         |                        |                  |                                                  |              |
|                                                                                                                    |                                         |                  |                               |                     |             |                          |                   |                    |                                                                              |                 |                             |                         |                        |                  |                                                  | _            |
| 28. Produc                                                                                                         | tion - Interval                         | A                |                               | _                   |             |                          |                   |                    |                                                                              |                 |                             |                         |                        |                  |                                                  | _            |
| Date First                                                                                                         | Test                                    | Hours            | Test                          | Oil                 | Gas         |                          | /ater             | Oil Gra            | wity                                                                         | Gas             | ٦                           | roductio                | on Method              |                  | <del></del>                                      |              |
| Produced<br>01/01/2019                                                                                             | Date<br>01/27/2019                      | Tested<br>24     | Production                    | BBL<br>2645.        | 0 MC        | TF B<br>5982.0           | BL<br>5622.0      | Солт. А            | PI                                                                           | Gravity         |                             |                         |                        | /S ED/           | OM MATT                                          |              |
| Choke                                                                                                              | Tbg. Press.                             | Csg.             |                               | Oil                 | Gas         | Gas Water                |                   | Gas Oil            |                                                                              |                 | FLOWS FROM WELL Well Status |                         |                        | _                |                                                  |              |
| ize Flwg. Press<br>55/128 SI 1412.                                                                                 |                                         | 1412.0           | Rate                          | > BBL<br>2645       |             | ЭБ<br>5982               | BL<br><b>5622</b> | Ratio 2262         |                                                                              | POW             |                             |                         |                        |                  |                                                  |              |
| 28a. Produ                                                                                                         | ction - Interva                         | al B             |                               |                     |             |                          |                   |                    |                                                                              |                 | <del></del>                 |                         |                        | ماد ۷            | Nill a                                           |              |
| Date First<br>Produced                                                                                             | Test<br>Date                            | Hours<br>Tested  |                               | Oil<br>BBL          | Gas<br>MC   |                          | ater<br>BL        | Oil Gra            |                                                                              | Gas<br>Gravity  | , ]1                        | ).                      | · 30pro                | . دروا<br>الاده: | 1eg 20, 1,1                                      |              |
|                                                                                                                    | <u> </u>                                |                  |                               |                     |             |                          |                   |                    |                                                                              | Giavity         | ا                           | z BLN                   | v he le                | AIGA.            | 3.00                                             |              |
| Chake<br>Size                                                                                                      | Tbg. Press.<br>Flwg                     | Csg<br>Press     |                               | Oil<br>BBL          | Gas<br>MC   |                          | /ater<br>BL       | Gas Oil<br>Ratio   |                                                                              | W               | pend"                       | auen                    | , YIJ,                 | N                | will 3.20, 19                                    | -            |
| _                                                                                                                  | SI                                      |                  |                               | _                   |             |                          |                   |                    |                                                                              |                 | subse                       | canr                    | 1eu                    |                  |                                                  |              |
| Saa Instruc                                                                                                        | tions and sna                           | cas for ad       | ditional desa                 | AM ****             | na nidal    | ì                        |                   |                    |                                                                              |                 | - 40                        |                         |                        | -                |                                                  |              |