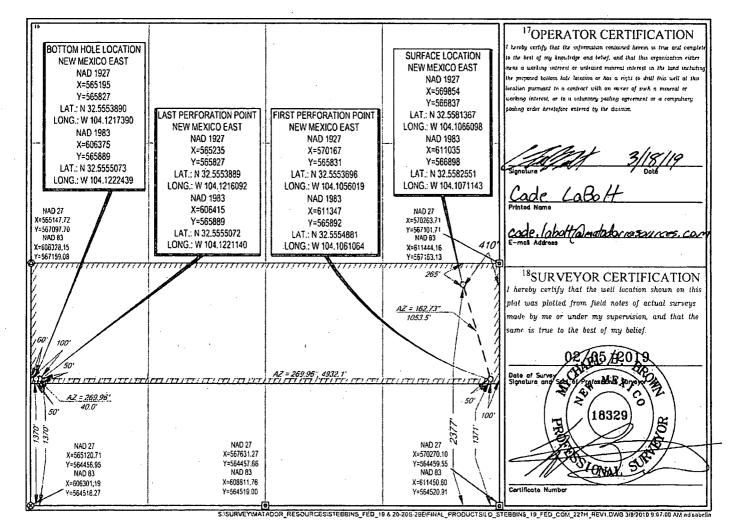

FORM C-102
Revised August 1, 2011
Submit one copy to appropriate
District Office

AMENDED REPORT

| WELL LOCATION AND ACREAGE DEDICATION PLAT |                          |                                            |                                                 |                               |               |                  |               |                |                                  |  |
|-------------------------------------------|--------------------------|--------------------------------------------|-------------------------------------------------|-------------------------------|---------------|------------------|---------------|----------------|----------------------------------|--|
| 30-015-44171                              |                          |                                            | 9                                               | 98315 Burton Flat Up Wolfcamp |               |                  |               |                | t Oil                            |  |
| Property Code<br>317746                   |                          |                                            | <sup>3</sup> Property Name  STEBBINS 19 FED COM |                               |               |                  |               | 9 "            | <sup>6</sup> Well Number<br>227H |  |
| 10GRID No.<br>228937                      |                          | *Operator Name  MATADOR PRODUCTION COMPANY |                                                 |                               |               |                  |               |                | <sup>9</sup> Elevation<br>3247'  |  |
| <sup>10</sup> Surface Location            |                          |                                            |                                                 |                               |               |                  |               |                |                                  |  |
| UL or lot no.                             | Section                  | Township                                   | Range                                           | Lot Idn                       | Feet from the | North/South line | Feet from the | East/West line | County                           |  |
| I                                         | 19                       | 20-S                                       | 29-E                                            |                               | 2377'         | SOUTH            | 410'          | EAST           | EDDY                             |  |
|                                           |                          |                                            |                                                 |                               |               |                  |               |                |                                  |  |
| UL or lot no.                             | Section                  | Township                                   | Range                                           | Lot Idn                       | Feet from the | North/South line | Feet from the | East/West line | County                           |  |
| 3                                         | 19                       | 20-S                                       | 29-E                                            | -                             | 1370'         | SOUTH            | 60'           | WEST           | EDDY                             |  |
| 12Dedicated Acres<br>155.29               | <sup>13</sup> Jaint or 1 | Infill 14Co                                | nsolidation Code                                | e <sup>i5</sup> Order         | · No.         |                  |               |                |                                  |  |