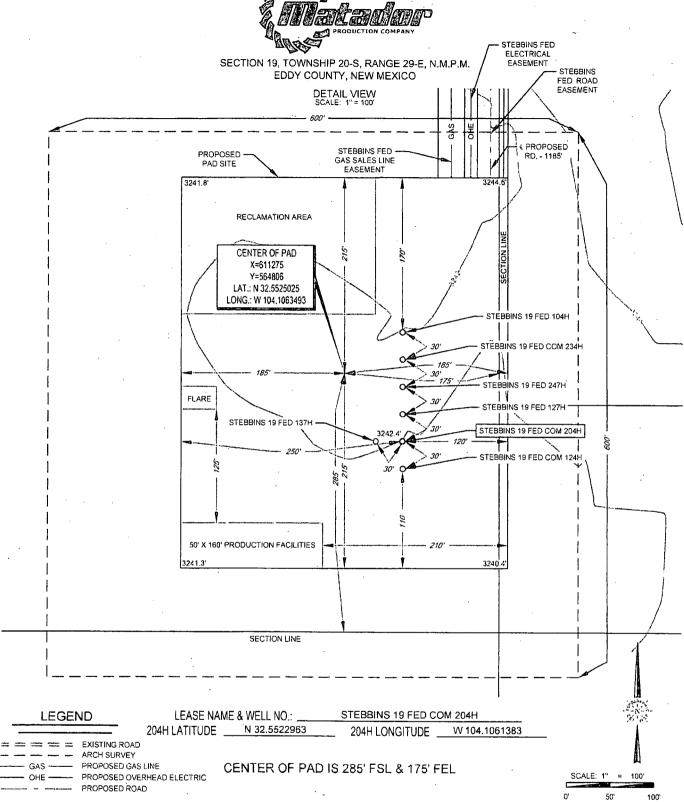

# **LOCATION & ELEVATION VERIFICATION MAP**

LEASE NAME & WELL NO .:

STEBBINS 19 FED COM 204H

SECTION 19 TWP 20-S RGE 29-E SURVEY N.M.P.M. EDDY COUNTY \_\_ STATE NM ELEVATION 3242

DESCRIPTION 210' FSL & 110' FEL

LATITUDE N 32.5522963

LONGITUDE \_\_\_ W 104.1061383

SCALE: 1" 1000 2000'

THIS EASEMENT/SERVITUDE LOCATION SHOWN HEREON HAS BEEN SURVEYED ON THE GROUND UNDER MY SUPERVISION AND PREPARED ACCORDING TO THE EVIDENCE FOUND AT THE TIME OF SURVEY, AND DATA PROVIDED BY MATADOR PROJUCTION COMPANY. THIS CERTIFICATION IS MADE AND LIMITED TO THOSE PERSONS OR ENTITIES SHOWN ON THE FACE OF THIS PLAT AND IS NON-TRANSFERABLE, THIS SURVEY IS CERTIFIED FOR THIS TRANSACTION ONLY.