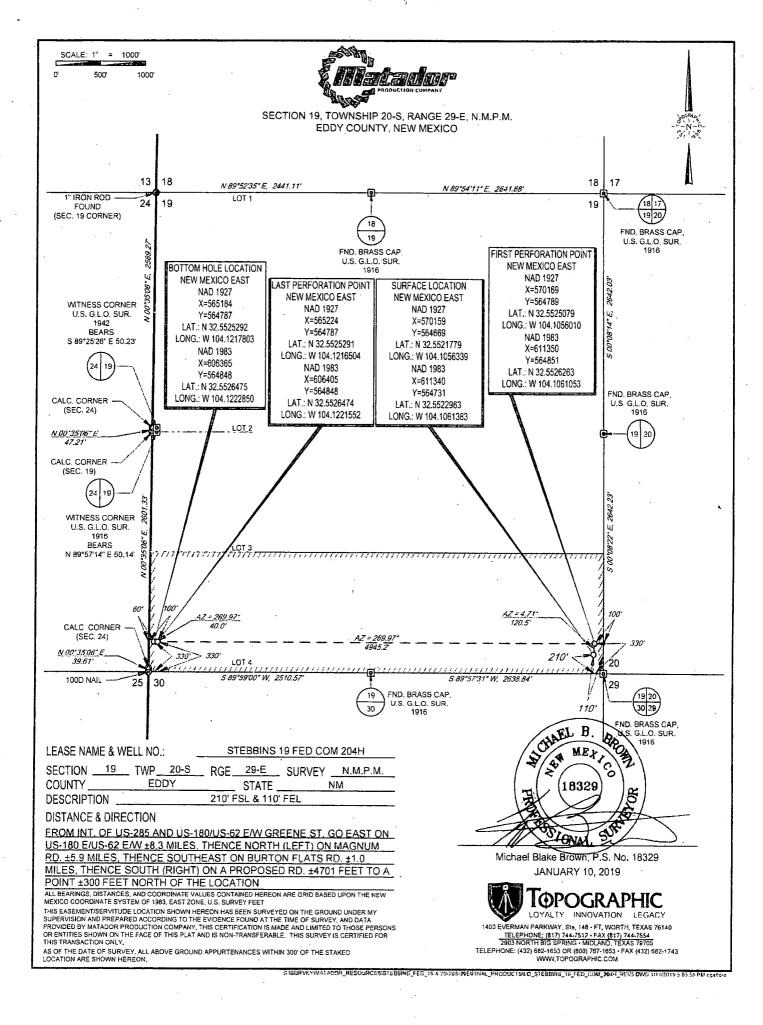

# **LOCATION & ELEVATION VERIFICATION MAP**

LEASE NAME & WELL NO .:

STEBBINS 19 FED COM 204H

SECTION 19 TWP 20-S RGE 29-E SURVEY N.M.P.M. EDDY COUNTY \_\_ STATE NM ELEVATION 3242

DESCRIPTION 210' FSL & 110' FEL

LATITUDE N 32.5522963

LONGITUDE \_\_\_ W 104.1061383

SCALE: 1" 1000 2000'

THIS EASEMENT/SERVITUDE LOCATION SHOWN HEREON HAS BEEN SURVEYED ON THE GROUND UNDER MY SUPERVISION AND PREPARED ACCORDING TO THE EVIDENCE FOUND AT THE TIME OF SURVEY, AND DATA PROVIDED BY MATADOR PROJUCTION COMPANY. THIS CERTIFICATION IS MADE AND LIMITED TO THOSE PERSONS OR ENTITIES SHOWN ON THE FACE OF THIS PLAT AND IS NON-TRANSFERABLE, THIS SURVEY IS CERTIFIED FOR THIS TRANSACTION ONLY.

#### **DISTANCE & DIRECTION**

FROM INT. OF US-285 AND US-180/US-62 EW GREENE ST. GO EAST ON US-180 E/US-62 EW ±8.3 MILES, THENCE NORTH (LEFT) ON MAGNUM RD. ±5.9 MILES, THENCE SOUTHEAST ON BURTON FLATS RD. ±1.0 MILES, THENCE SOUTH (RIGHT) ON A PROPOSED RD. ±4701 FEET TO A POINT ±300 FEET NORTH OF THE LOCATION

THIS EASEMENT/SERVITUDE LOCATION SHOWN HEREON HAS BEEN SURVEYED ON THE GROUND UNDER MY SUPERVISION AND PREPARED ACCORDING TO THE EVIDENCE FOUND AT THE TIME OF SURVEY, AND DATA PROVIDED BY MATADOR PRODUCTION COMPANY. THIS CERTIFICATION IS MADE AND LIMITED TO THOSE PERSONS OR ENTITIES SHOWN ON THE FACE OF THIS PLAT AND IS NON-TRANSFERABLE. THIS SURVEY IS CERTIFIED FOR THIS TRANSACTION ONLY.

ALL BEARINGS, DISTANCES, AND COORDINATE VALUES CONTAINED HEREON ARE GRID BASED UPON THE NEW MEXICO COORDINATE SYSTEM OF 1983, EAST ZONE, U.S. SURVEY FEET.

1400 EVERMAN PARKWAY, Ste. 146 · FT. WORTH, TEXAS 75140
TELEPHONE: (B17) 744-7512 · FAX (B17) 744-7554
2503 NOTH BIG SPRING · MIDLAND, TEXAS 79705
TELEPHONE: (432) 682-1653 OR (800) 767-1653 · FAX (432) 682-1743
WWW.TOPOGRAPHIC COM