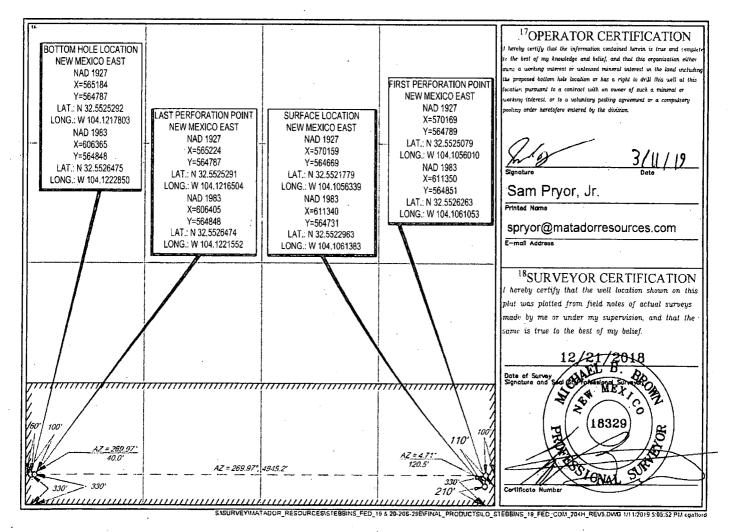

### WELL LOCATION AND ACREAGE DEDICATION PLAT

| 'API Number                          |  | ²Pool Cade  | <sup>3</sup> Pool Name    |                        |  |
|--------------------------------------|--|-------------|---------------------------|------------------------|--|
| 30-015-44167                         |  | 98315       | Jpper Wolfcamp            |                        |  |
| <sup>1</sup> Property Code<br>317746 |  |             | pperty Name<br>19 FED COM | °Well Number<br>204H   |  |
| OGRID No.                            |  | °Ор         | erator Name               | <sup>y</sup> Elevation |  |
| 228937                               |  | MATADOR PRO | DUCTION COMPANY           | 3242'                  |  |

Surface Location

| UL or lot no. | Section | Township | Range | Lot Idn | Feet from the | North/South line | Feet from the | East/West line | County |
|---------------|---------|----------|-------|---------|---------------|------------------|---------------|----------------|--------|
| P             | 19      | 20-S     | 29-E  | -       | 210'          | SOUTH            | 110'          | EAST           | EDDY   |

| UL or lot no. | Section<br>19            | Township<br>20-S      | 29-E              | Lot Idn<br>—        | Feet from the 330' | North/South line<br>SOUTH | Feet from the | East/West line WEST | EDDY EDDY |
|---------------|--------------------------|-----------------------|-------------------|---------------------|--------------------|---------------------------|---------------|---------------------|-----------|
| 155.83        | <sup>13</sup> Joint or I | nfill <sup>14</sup> C | onsolidation Code | <sup>(5</sup> Order | · No.              |                           |               |                     |           |

No allowable will be assigned to this completion until all interests have been consolidated or a non-standard unit has been approved by the division.

LATITUDE N 32.5522963

LONGITUDE \_\_\_ W 104.1061383

SCALE: 1" 1000 2000'

THIS EASEMENT/SERVITUDE LOCATION SHOWN HEREON HAS BEEN SURVEYED ON THE GROUND UNDER MY SUPERVISION AND PREPARED ACCORDING TO THE EVIDENCE FOUND AT THE TIME OF SURVEY, AND DATA PROVIDED BY MATADOR PROJUCTION COMPANY. THIS CERTIFICATION IS MADE AND LIMITED TO THOSE PERSONS OR ENTITIES SHOWN ON THE FACE OF THIS PLAT AND IS NON-TRANSFERABLE, THIS SURVEY IS CERTIFIED FOR THIS TRANSACTION ONLY.

ALL BEARINGS, DISTANCES, AND COORDINATE VALUES CONTAINED HEREON ARE GRID BASED UPON THE NEW MEXICO COORDINATE SYSTEM OF 1983, EAST ZONE, U.S. SURVEY FEET,

1400 EVERMAN PARKWAY, SIB. 148 • FT. WORTH, TEXAS 76140 TELEPHONE: (432) 682-1653 OR (800) 767-1653 • FAX (432) 682-1743 WWW,TOPOGRAPHIC.COM