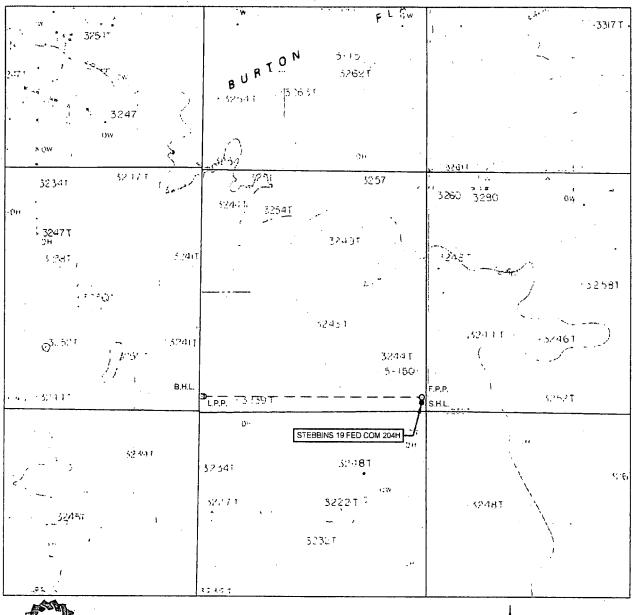

# **LOCATION & ELEVATION VERIFICATION MAP**

LEASE NAME & WELL NO .:

STEBBINS 19 FED COM 204H

SECTION 19 TWP 20-S RGE 29-E SURVEY N.M.P.M. EDDY COUNTY \_\_ STATE NM ELEVATION 3242

DESCRIPTION 210' FSL & 110' FEL

LATITUDE N 32.5522963

LONGITUDE \_\_\_ W 104.1061383

SCALE: 1" 1000 2000'

THIS EASEMENT/SERVITUDE LOCATION SHOWN HEREON HAS BEEN SURVEYED ON THE GROUND UNDER MY SUPERVISION AND PREPARED ACCORDING TO THE EVIDENCE FOUND AT THE TIME OF SURVEY, AND DATA PROVIDED BY MATADOR PROJUCTION COMPANY. THIS CERTIFICATION IS MADE AND LIMITED TO THOSE PERSONS OR ENTITIES SHOWN ON THE FACE OF THIS PLAT AND IS NON-TRANSFERABLE, THIS SURVEY IS CERTIFIED FOR THIS TRANSACTION ONLY.