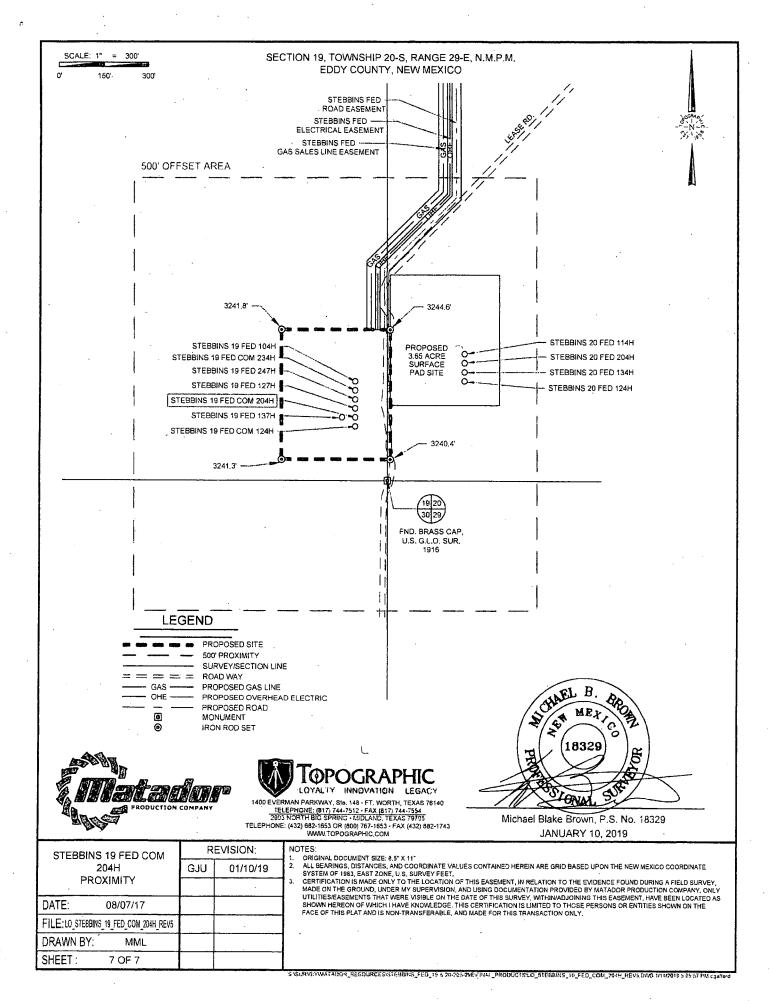

ALL BEARINGS. DISTANCES, AND COORDINATE VALUES CONTAINED HEREON ARE GRID BASED UPON THE NEW MEXICO COORDINATE SYSTEM OF 1983, EAST ZONE, U.S. SURVEY FEET

THIS PROPOSED PAD SITE LOCATION SHOWN HEREON HAS BEEN SURVEYED ON THE GROUND UNDER MY SUPERVISION AND PREPARED ACCORDING TO THE EVIDENCE FOUND AT THE TIME OF SURVEY, AND DATA PROVIDED BY MATADOR PRODUCTION COMPANY. THIS CERTIFICATION IS MADE AND LIMITED TO THOSE PERSONS OR ENTITIES SHOWN ON THE FACE OF THIS PLAT AND IS NON-TRANSFERABLE, THIS SURVEY IS CERTIFIED FOR THIS TRANSACTION ONLY.

1400 EVERMAN PARKWAY, SIe. 148 · FT. WORTH, TEXAS 76140

TELEPHONE; (817) 744-7512 · FAX (817) 744-7554

2803 NORTH BIG SPRING · MIDLAND; TEXAS 78705

TELEPHONE: (432) 682-1653 OR (800) 767-1653 · FAX (432) 682-1743

WWW.TOPOGRAPHIC.COM

ORIGINAL DOCUMENT SIZE: 8.5" X 11"