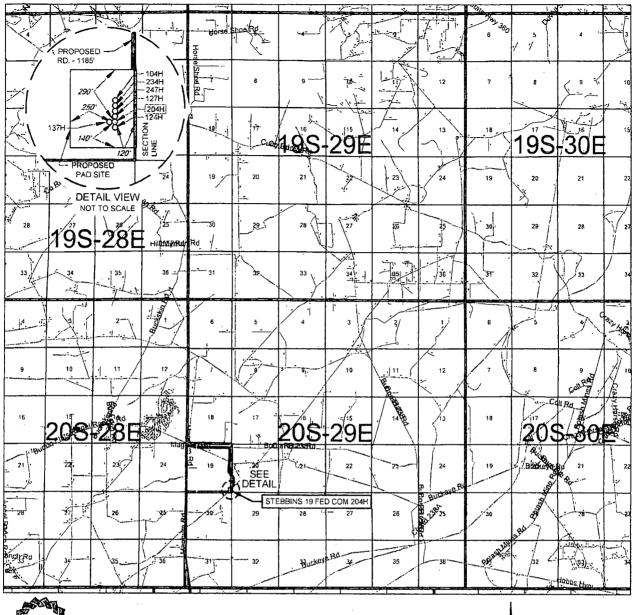

### VICINITY MAP

LEASE NAME & WELL NO .:

STEBBINS 19 FED COM 204H

 SECTION
 19
 TWP
 20-S
 RGE
 29-E
 SURVEY
 N.M.P.M.

 COUNTY
 EDDY
 STATE
 NM

 DESCRIPTION
 210° FSL & 110° FEL

#### **DISTANCE & DIRECTION**

FROM INT. OF US-285 AND US-180/US-62 EW GREENE ST. GO EAST ON US-180 E/US-62 EW ±8.3 MILES, THENCE NORTH (LEFT) ON MAGNUM RD. ±5.9 MILES, THENCE SOUTHEAST ON BURTON FLATS RD. ±1.0 MILES, THENCE SOUTH (RIGHT) ON A PROPOSED RD. ±4701 FEET TO A POINT ±300 FEET NORTH OF THE LOCATION