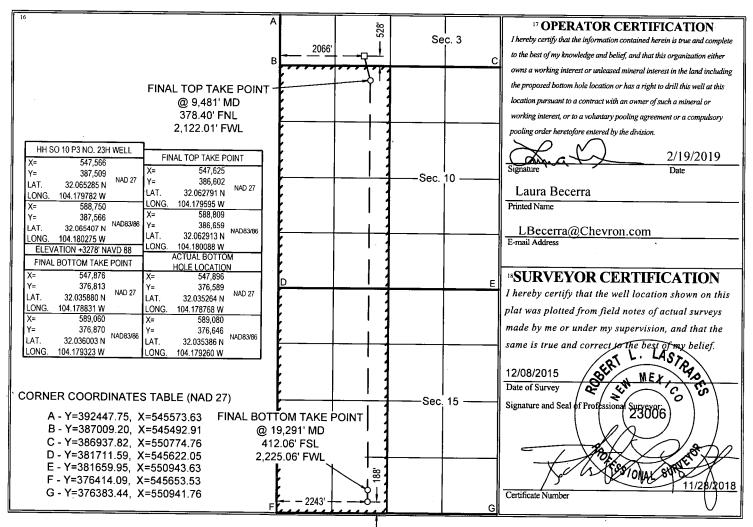

## WELL LOCATION AND ACREAGE DEDICATION PLAT

| 1 API Number               | <sup>2</sup> Pool Code | <sup>3</sup> Pool Name      |       |  |  |
|----------------------------|------------------------|-----------------------------|-------|--|--|
| 30-015-43932               | 98140                  | PURPLE SAGE; WOLFCAMP (GAS) |       |  |  |
| <sup>4</sup> Property Code | <sup>5</sup> Prop      | <sup>6</sup> Well Number    |       |  |  |
| 317044                     | НН :                   | 23Н                         |       |  |  |
| <sup>7</sup> OGRID No.     | 8 Oper                 | <sup>9</sup> Elevation      |       |  |  |
| 4323                       | CHEVRO                 | N U.S.A. INC.               | 3278' |  |  |

| UL or lot no.                                  | Section | Township | Range             | Lot Idn | Feet from the | North/South line | Feet from the | East/West line | County |  |  |
|------------------------------------------------|---------|----------|-------------------|---------|---------------|------------------|---------------|----------------|--------|--|--|
| N                                              | 3       | 26 SOUTH | 27 EAST, N.M.P.M. |         | 528'          | SOUTH            | 2066'         | WEST           | EDDY   |  |  |
| Bottom Hole Location If Different From Surface |         |          |                   |         |               |                  |               |                |        |  |  |
| UL or lot no.                                  | Section | Township | Range             | Lot Idn | Feet from the | North/South line | Feet from the | East/West line | County |  |  |
| N                                              | 15      | 26 SOUTH | 27 EAST, N.M.P.M. |         | 188'          | SOUTH            | 22431         | WEST           | EDDA   |  |  |

12 Dedicated Acres Joint or Infill <sup>4</sup> Consolidation Code 5 Order No. 640

No allowable will be assigned to this completion until all interests have been consolidated or a non-standard unit has been approved by the division.