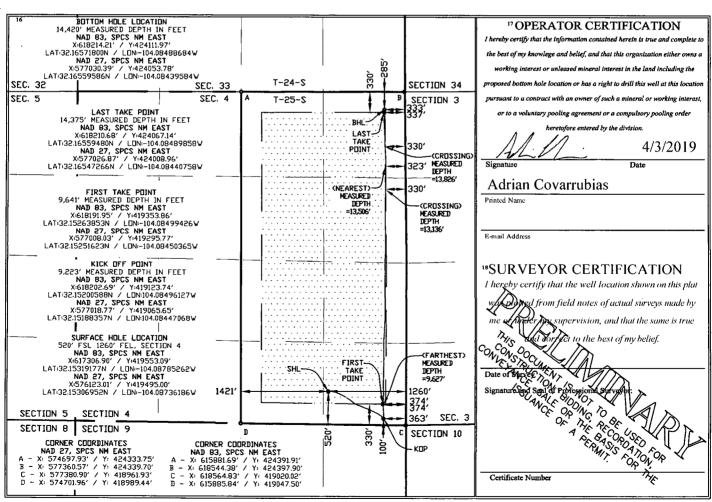

WELL LOCATION AND ACREAGE DEDICATION PLAT

| <sup>1</sup> API Number<br>30-015-45092                                  |         |                            |       | <sup>2</sup> Pool Code |               | <sup>3</sup> Pool Name |               |        |                          |        |  |
|--------------------------------------------------------------------------|---------|----------------------------|-------|------------------------|---------------|------------------------|---------------|--------|--------------------------|--------|--|
|                                                                          |         |                            |       | 98220                  |               | PURPL                  | E SAGE, W     | OLFCAM | FCAMP (GAS)              |        |  |
| <sup>4</sup> Property Code                                               |         | Property Name              |       |                        |               |                        |               |        | <sup>6</sup> Well Number |        |  |
| . 321636                                                                 |         | RICK DECKARD 4 WA STATE    |       |                        |               |                        |               |        | 14H                      |        |  |
| <sup>7</sup> OGRID No.                                                   |         | <sup>8</sup> Operator Name |       |                        |               |                        |               |        | <sup>9</sup> Elevation   |        |  |
| 372098                                                                   |         | MARATHON OIL PERMIAN LLC   |       |                        |               |                        |               |        | 2963'                    |        |  |
| <sup>10</sup> Surface Location                                           |         |                            |       |                        |               |                        |               |        |                          |        |  |
| UL or lot no.                                                            | Section | Township                   | Range | Lot Idn                | Feet from the | North/South line       | Feet from the | East/V | Vest line                | County |  |
| Р                                                                        | 4       | T25S                       | R28E  |                        | 520           | SOUTH                  | 1260          | EAST   | r                        | EDDY   |  |
| " Bottom Hole Location If Different From Surface                         |         |                            |       |                        |               |                        |               |        |                          |        |  |
| UL or lot no.                                                            | Section | Township                   | Range | Lot Idn                | Feet from the | North/South line       | Feet from the | East/V | Vest line                | County |  |
| _ A                                                                      | 4       | T25S                       | R28E  |                        | 285           | NORTH                  | 333           | EAST   |                          | EDDY   |  |
| 12 Dedicated Acres 13 Joint or Infill 14 Consolidation Code 15 Order No. |         |                            |       |                        |               |                        |               |        |                          |        |  |