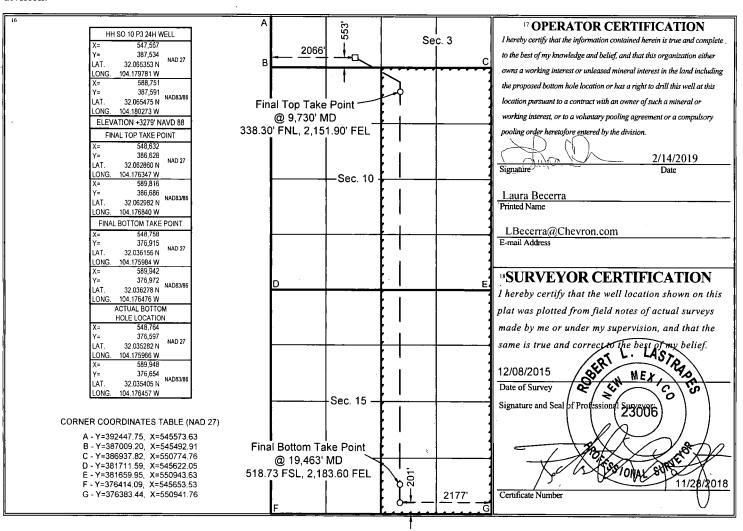

## WELL LOCATION AND ACREAGE DEDICATION DUAT

|                                                              |            |                 | WELL LOCATION              | ON AND                                  | ACREAG                 | E DEDICA         | HON PLA       | 1                      |                          |        |
|--------------------------------------------------------------|------------|-----------------|----------------------------|-----------------------------------------|------------------------|------------------|---------------|------------------------|--------------------------|--------|
|                                                              | 1 API Nu   | mber            | <sup>2</sup> Pool C        | lode /                                  | <sup>3</sup> Pool Name |                  |               |                        |                          |        |
| 30-015-43926                                                 |            |                 | . 9814                     | 98140 78220 PURPLE SAGE; WOLFCAMP (GAS) |                        |                  |               |                        |                          |        |
| <sup>4</sup> Property Code                                   |            |                 | <sup>5</sup> Property Name |                                         |                        |                  |               |                        | <sup>6</sup> Well Number |        |
| 317044                                                       |            |                 | HH SO 10 P3                |                                         |                        |                  |               |                        | 24H                      |        |
| <sup>7</sup> OGRID No.                                       |            | 8 Operator Name |                            |                                         |                        |                  |               | <sup>9</sup> Elevation |                          |        |
| 4323                                                         |            |                 | CHEVRON U.S.A. INC.        |                                         |                        |                  |               |                        | 3279'                    |        |
| <sup>10</sup> Surface Location                               |            |                 |                            |                                         |                        |                  |               |                        |                          |        |
| UL or lot no.                                                | Sectio     | n Township      | Range                      | Lot Idn                                 | Feet from the          | North/South line | Feet from the | East/We                | st line                  | County |
| N                                                            | 3          | 26 SOUTH        | 27 EAST, N.M.P.M.          |                                         | 553'                   | SOUTH            | 2066'         | WEST                   |                          | EDDY   |
| <sup>11</sup> Bottom Hole Location If Different From Surface |            |                 |                            |                                         |                        |                  |               |                        |                          |        |
| UL or lot no.                                                | Section    | Township        | Range                      | Lot Idn                                 | Feet from the          | North/South line | Feet from the | East/West line         |                          | County |
| 0                                                            | 15         | 26 SOUTH        | 27 EAST, N.M.P.M.          |                                         | 201'                   | SOUTH            | 2177'         | EAST                   |                          | EDDY   |
| 12 Dedicated A                                               | cres 13 Jo | int or Infill   | 14 Consolidation Code 15   | Order No.                               |                        |                  |               |                        |                          |        |
| 640                                                          |            |                 |                            |                                         |                        |                  |               |                        |                          |        |