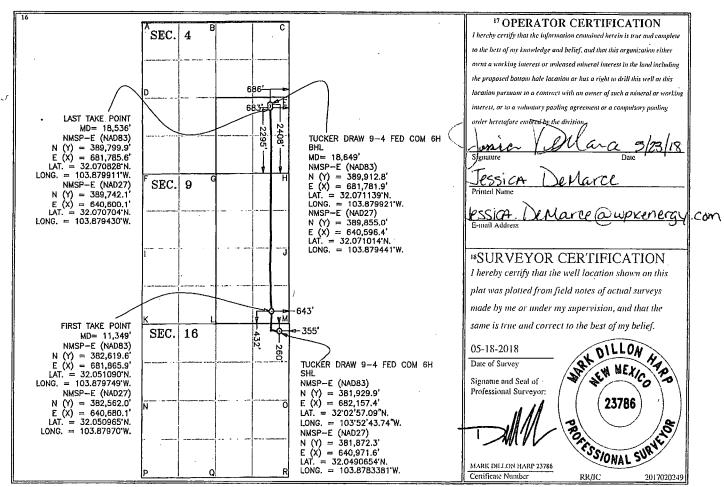

## State of New Mexico JUN 1 3 2018

Form C-102

Energy, Minerals & Natural Resources Department OIL CONSERVATION INTERIOR O.C.D. Submit one copy to appropriate

Revised August 1, 2011

1220 South St. Francis Dr.

District Office MENDED REPORT

Santa Fe, NM 87505

AS-DRILLED PLAT WELL LOCATION AND ACREAGE DEDICATION PLAT

| 30-015-44479    |         |                                   |        | 98220   |                          | PURPLE SAGE WOLFCAMP GAS POOL |               |                |               |  |
|-----------------|---------|-----------------------------------|--------|---------|--------------------------|-------------------------------|---------------|----------------|---------------|--|
| 4 Property Code |         | <sup>5</sup> Property Name        |        |         |                          |                               |               |                | 6 Well Number |  |
|                 |         | TUCKER DRAW 9-4 FED COM           |        |         |                          |                               |               |                | 6H            |  |
| 7 OGRID No.     |         | <sup>8</sup> Operator Name        |        |         |                          |                               |               | 9              | 9 Elevation   |  |
| 246289          |         | RKI EXPLORATION & PRODUCTION, LLC |        |         |                          |                               |               |                | 3103'         |  |
|                 |         |                                   |        |         | <sup>10</sup> Surface Lo | ocation                       |               |                |               |  |
| UL or lot no.   | Section | Township                          | Range  | Lot Idn | Feet from the            | North/South line              | Feet from the | East/West line | County        |  |
| A               | 16      | 26 S                              | 30 E   | ,       | 260                      | NORTH                         | 355           | EAST           | EDDY          |  |
|                 |         | •                                 | " Bott | om Hole | Location If I            | Different From                | Surface       |                |               |  |

UL or lot no. Section Township Range Lot Idn Feet from the North/South line Feet from the East/West line County 26 S 2,408 SOUTH 686 **EAST** EDDY 12 Dedicated Acres <sup>13</sup> Joint or Infill Consolidation Code <sup>5</sup> Order No. 480.0

No allowable will be assigned to this completion until all interests have been consolidated or a non-standard unit has been approved by the