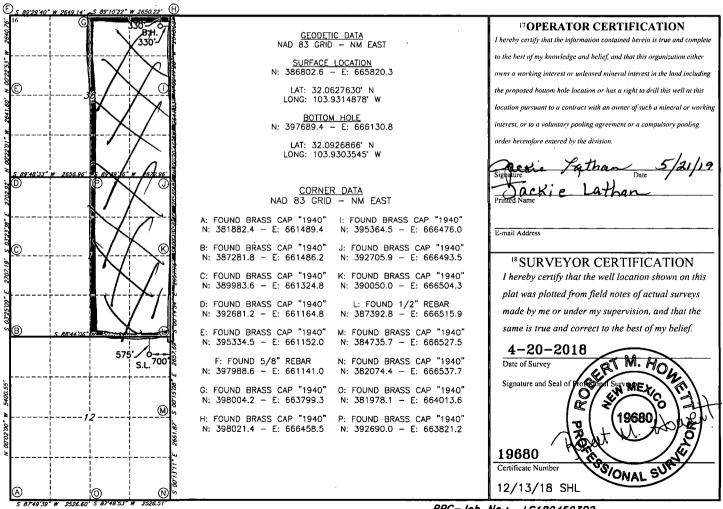

☐ AMENDED REPORT

WELL LOCATION AND ACREAGE DEDICATION PLAT

| <sup>1</sup> API Number                | <sup>2</sup> Pool Code                | <sup>3</sup> Pool Name             |                                       |
|----------------------------------------|---------------------------------------|------------------------------------|---------------------------------------|
| 30-015-45536                           | 98220                                 | Purple Sage; Wolfcamp (Gas)        |                                       |
| <sup>4</sup> Property Code<br>322234   |                                       | Property Name /36 W1PA FEDERAL COM | 6 Well Number <b>2H</b>               |
| <sup>7</sup> OGRID NO.<br><b>14744</b> | *Operator Name  MEWBOURNE OIL COMPANY |                                    | <sup>9</sup> Elevation<br><b>3038</b> |

<sup>10</sup> Surface Location Feet from the North/South line UL or lot no Section Township Range Lot Idn Feet From the East/West line County 12 **26S** 29E 575 NORTH 700 EAST **EDDY** Α 11 Bottom Hole Location If Different From Surface UL or lot no. Section Township Range Lot Idn Feet from the North/South line Feet from the East/West line County 36 25S 29E 336 NORTH **EAST EDDY** 364 13 Joint or Infill 12 Dedicated Acres 14 Consolidation Code 15 Order No. 640