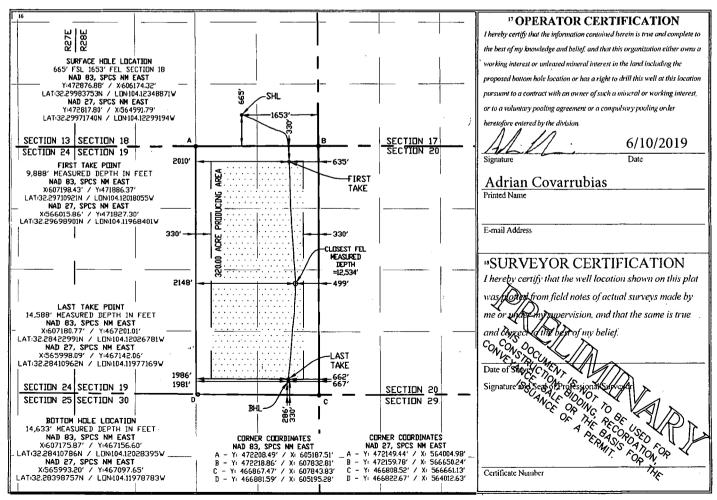

|                                                         |         | V                          | VELL LO                                | CATION                  | AND ACR                 | EAGE DEDICA            | A HON PLA     | 1              |                          |  |
|---------------------------------------------------------|---------|----------------------------|----------------------------------------|-------------------------|-------------------------|------------------------|---------------|----------------|--------------------------|--|
| 'API Number                                             |         |                            |                                        | <sup>2</sup> Pool Code  |                         | <sup>3</sup> Pool Name |               |                |                          |  |
| 30-015-44736                                            |         |                            |                                        | 98220 PURPLE SAGE (WOLF |                         |                        |               |                | )                        |  |
| <sup>4</sup> Property Code                              |         | <sup>5</sup> Property Name |                                        |                         |                         |                        |               | 6              | <sup>6</sup> Well Number |  |
|                                                         |         | MARINER FEE 23-28-19 WA    |                                        |                         |                         |                        |               |                | 10H                      |  |
| <sup>7</sup> OGRID No.                                  |         | <sup>8</sup> Operator Name |                                        |                         |                         |                        |               |                | <sup>9</sup> Elevation   |  |
| 372098                                                  |         | MARATHON OIL PERMIAN LLC   |                                        |                         |                         |                        |               |                | 3066'                    |  |
|                                                         |         |                            |                                        | ·                       | <sup>10</sup> Surface L | ocation                |               | 1              |                          |  |
| UL or lot no.                                           | Section | Township                   | Range                                  | Lot Idn                 | Feet from the           | North/South line       | Feet from the | East/West line | County                   |  |
| 0                                                       | 18      | 23S                        | 28E                                    |                         | 665                     | SOUTH                  | 1653          | EAST           | EDDY                     |  |
|                                                         |         |                            | " Bot                                  | tom Hole                | e Location If           | Different From         | Surface       |                | <u>.</u>                 |  |
| UL or lot no.                                           | Section | Township                   | Range                                  | Lot Idn                 | Feet from the           | North/South line       | Feet from the | East/West line | County                   |  |
| Р                                                       | 19      | 23S                        | 28E                                    |                         | 286                     | SOUTH                  | 667           | EAST           | EDDY                     |  |
| <sup>2</sup> Dedicated Acres <sup>13</sup> Joint or Inf |         | r Infill  4 C              | afill <sup>14</sup> Consolidation Code |                         | 15 Order No.            |                        |               |                |                          |  |
| 320.00                                                  |         |                            |                                        | 1                       |                         |                        |               |                |                          |  |

No allowable will be assigned to this completion until all interests have been consolidated or a non-standard unit has been approved by the division.

NOTE; ALL DIMENSIONS IN U.S. FEET