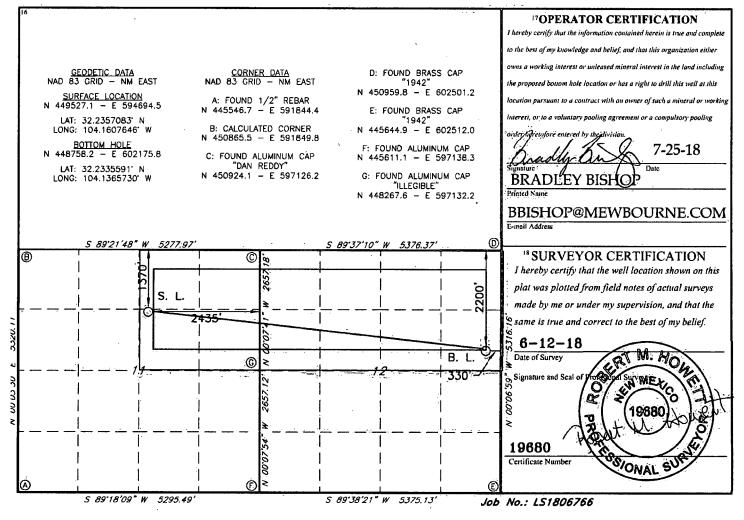

☐ AMENDED REPORT

WELL LOCATION AND ACREAGE DEDICATION PLAT

| J API Number                    |      | <sup>2</sup> Pool Code <sup>3</sup> Pool Na |                                       | me            |  |
|---------------------------------|------|---------------------------------------------|---------------------------------------|---------------|--|
| 30-015-40                       | 6/69 | 98220                                       | PURPLE SAGE; WOLFCAMP GAS POOL        |               |  |
| 4Property Code<br>32582/        |      |                                             | Froperty Name 5 11/12 WOGH FED COM    | 6 Well Number |  |
| <sup>7</sup> OGRID NO.<br>14744 |      | MEWBOUR                                     | <sup>9</sup> Elevation<br><b>3123</b> |               |  |

UL or lot no. Lot Idn Township Range Feet from the North/South line Feet From the East/West line County G **24S** 27E 1370 NORTH 11 2435 **EAST EDDY** Bottom Hole Location If Different From Surface UL or lot no. Section Township Range Lot Idn Feet from the North/South line Feet from the East/West line County H 12 **24S** 27E 2200 NORTH 330 EAST **EDDY** 12 Dedicated Acres 13 Joint or Infill 14 Consolidation Code 15 Order No. 480