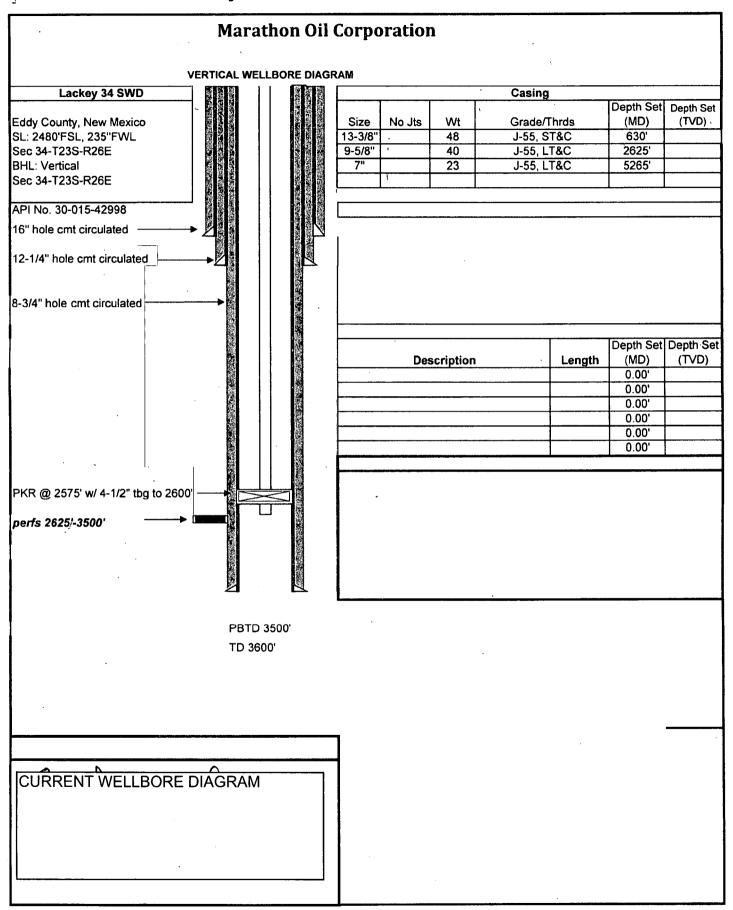

## Lackey 34 1 SWD - Current WBD - 20180308

M.I.T. is successful, Initial of an injection well, you must submit a form C-103 to NMOCD within 30 days. A C-103 form must include a detailed description of the work performed on this well including the position of the packer, tubing information, the date of first injection, the tubing pressure and injection volume.