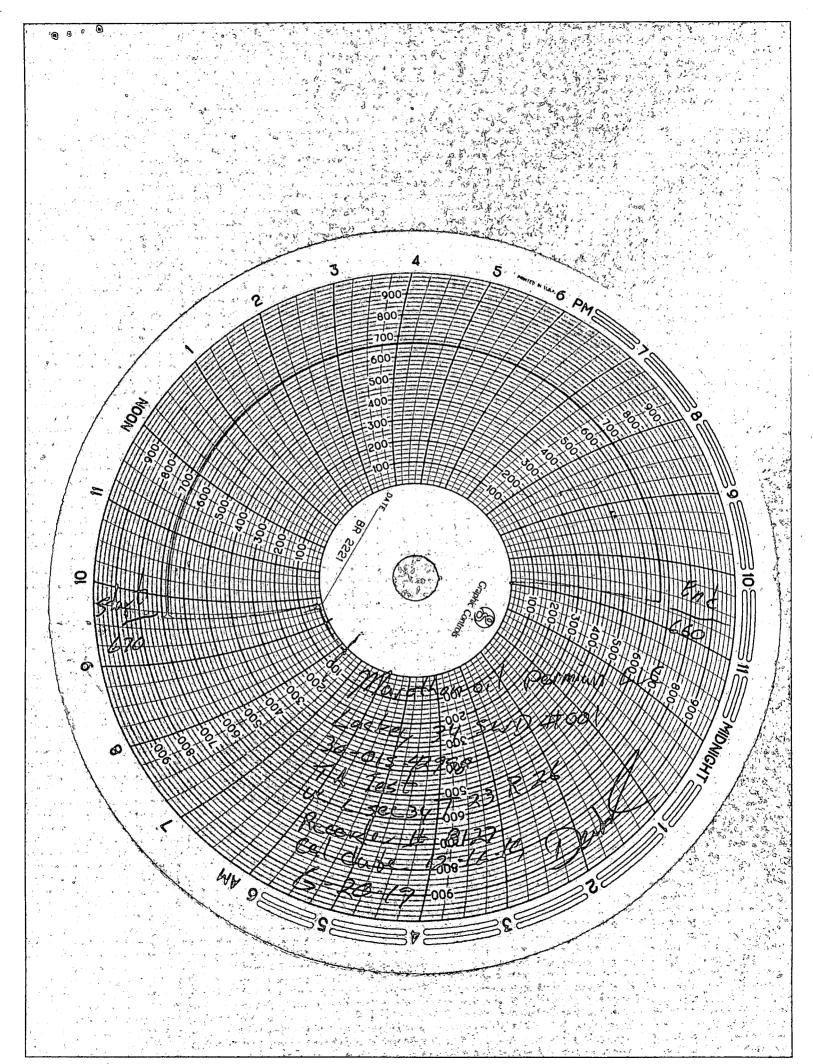

Date: 6-20-19 API# 30-015-42998

A Mechanical Integrity Test (M.I.T.) was performed on, Well Lackey 34 5WD # 000

M.I.T. is successful, the original chart has been retained by the Operator on site. Send a legible scan of the chart with an attached Original C-103 Form indicating reason for the test, via post mail to District NMOCD field office. A scanned image will appear online via NMOCD website, <a href="https://www.emnrd.state.nm.us/ocd/OCDOnline.htm">www.emnrd.state.nm.us/ocd/OCDOnline.htm</a> 7 to 10 days after postdating.

M.I.T. is unsuccessful, the original chart is returned to the Operator. Repairs will be made, Operator is to schedule for a re-test within a 90-day period. If this is a test of a repaired well currently in non-compliance, all dates and requirements of the original are still in effect.

M.I.T. is successful, after the secondary request of a scheduled M.I.T. is performed. Therefore, Operator has within a 30-day period from the M.I.T. to submit a current C-103 along with a legible scan of the Chart, including a detailed description of the repair(s). Only after receipt of the C-103 will the non-compliance be closed.