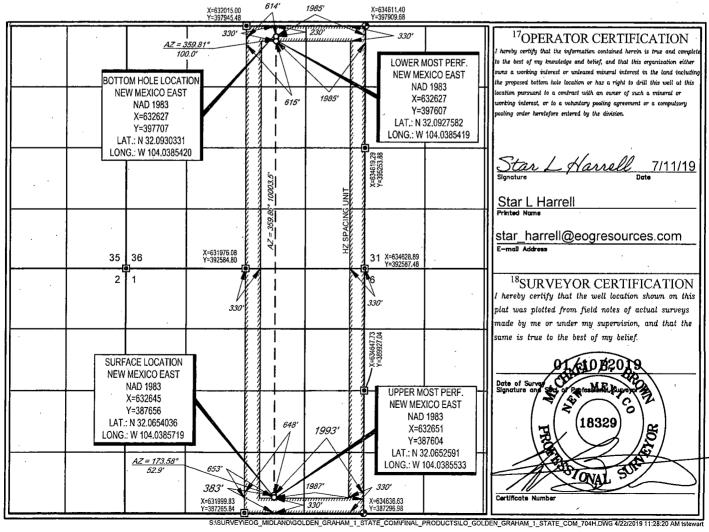

25-S

36

R <sup>2</sup>Dedicated Acres

640.00

28-E

Consolidation Code

District I 1625 N. French Dr., Hobbs, NM 88240

811 S First St. Artesia NM 88210

District III

Phone: (575) 393-6161 Fax: (575) 393-0720

Phone: (575) 748-1283 Fax: (575) 748-9720

1000 Rio Brazos Road, Aztec, NM 87410

WELL LOCATION AND ACREAGE DEDICATION PLAT

| <sup>1</sup> API Number<br>30-015- <b>46/8 4</b> |              |                                          |                 | <sup>2</sup> Pool Code<br>98220 |                           | <sup>3</sup> Pool Name<br>Purple Sage; Wolfcamp |                     |                                         |                                         |  |
|--------------------------------------------------|--------------|------------------------------------------|-----------------|---------------------------------|---------------------------|-------------------------------------------------|---------------------|-----------------------------------------|-----------------------------------------|--|
| <sup>4</sup> Property Code<br>322721             |              | SProperty Name GOLDEN GRAHAM 1 STATE COM |                 |                                 |                           |                                                 |                     |                                         | <sup>6</sup> Well Number<br>#704H       |  |
| <sup>7</sup> OGRID №. 7377                       |              | *Operator Name EOG RESOURCES, INC.       |                 |                                 |                           |                                                 |                     |                                         | <sup>9</sup> Elevation<br><b>2973</b> ' |  |
|                                                  |              |                                          |                 |                                 | <sup>10</sup> Surface Loc | cation                                          | ٠.,                 |                                         |                                         |  |
| UL or lot no.                                    | Section<br>1 | Township 26-S                            | 28-E            | Lot Idn                         | Feet from the             | North/South line SOUTH                          | Feet from the 1993' | East/West line<br>EAST                  | County<br>EDDY                          |  |
| <del></del>                                      | ,            |                                          | 11 <sub>B</sub> | ottom Hole                      | Location If Di            | fferent From Surf                               | ace                 | - · · · · · · · · · · · · · · · · · · · |                                         |  |
| UL or lot no.                                    | Section      | Township                                 | Range           | Lot Idn                         | Feet from the             | North/South line                                | Feet from the       | East/West line                          | County                                  |  |

NORTH

1985

No allowable will be assigned to this completion until all interests have been consolidated or a non-standard unit has been approved by the division.

230

Order No.

RNP 7-22-19