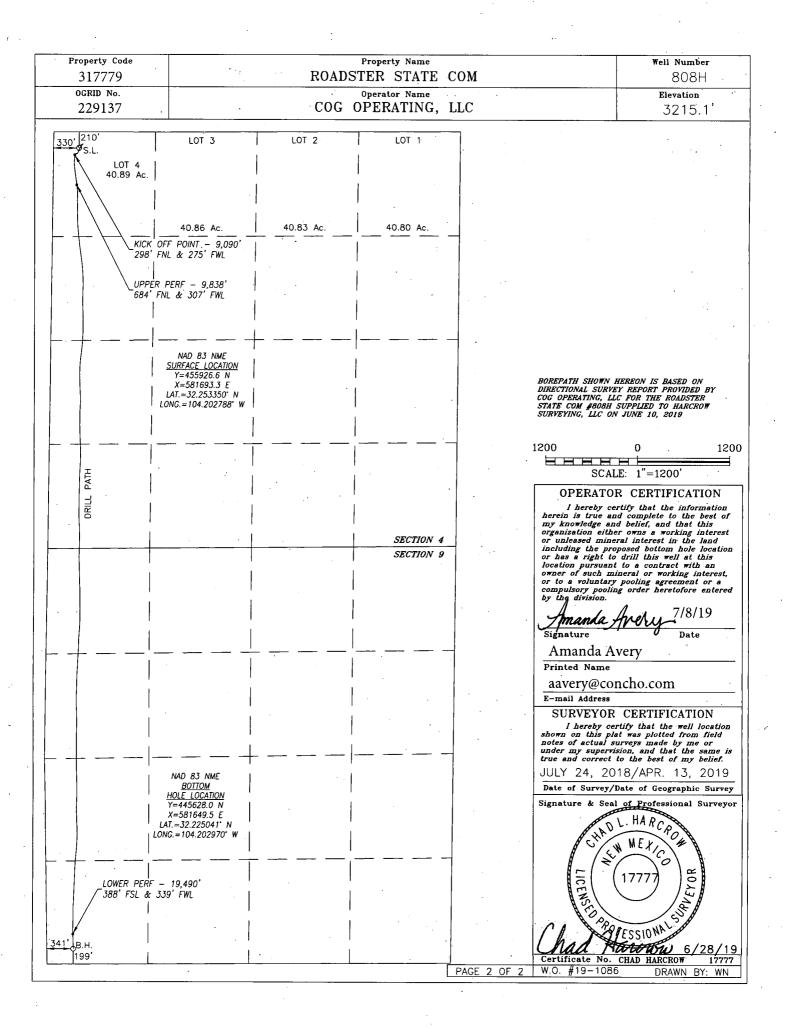

| DISTRICT I<br>1625 N. FRENCH DR., HOBBS, NM 88240<br>Phone: (575) 303-0720<br>DISTRICT II<br>Phone: (575) 748-1285 FMX: (575) 748-0720<br>DISTRICT III<br>DIOO RIO BRAZOS RD., AZTEC, NM 87410<br>Phone: (505) 334-6176<br>FMX: (505) 334-6176<br>Phone: (505) 334-6176<br>Phone: (505) 334-6176<br>Phone: (505) 334-6176<br>DISTRICT III<br>DIOD RID BRAZOS RD., AZTEC, NM 87410<br>Phone: (505) 334-6176<br>Phone: (505) 334-6176<br>DISTRICT III<br>DIOD RID BRAZOS RD., AZTEC, NM 87410<br>Phone: (505) 334-6176<br>DISTRICT III<br>DIOD RID BRAZOS RD., AZTEC, NM 87410<br>Phone: (505) 334-6176<br>DISTRICT III<br>DIOD RID BRAZOS RD., AZTEC, NM 87410<br>Phone: (505) 334-6176<br>DISTRICT III<br>DIOD RID BRAZOS RD., AZTEC, NM 87410<br>Phone: (505) 334-6176<br>DISTRICT III |           |                    |               |           |               |                  |                                       | Form C-102<br>Revised August 1, 2011<br>Submit one copy to appropriate<br>District Office |        |  |
|-----------------------------------------------------------------------------------------------------------------------------------------------------------------------------------------------------------------------------------------------------------------------------------------------------------------------------------------------------------------------------------------------------------------------------------------------------------------------------------------------------------------------------------------------------------------------------------------------------------------------------------------------------------------------------------------------------------------------------------------------------------------------------------------|-----------|--------------------|---------------|-----------|---------------|------------------|---------------------------------------|-------------------------------------------------------------------------------------------|--------|--|
| DISTRICT IV<br>1220 S. St. FRANCIS DR., SANTA FE, NM 67505<br>Phone: (55) 476-3460 Fax: (505) 476-3462                                                                                                                                                                                                                                                                                                                                                                                                                                                                                                                                                                                                                                                                                  |           |                    |               |           |               |                  | □ AMENDED REPORT                      |                                                                                           |        |  |
| Phone: (505) 476-3460 Fax: (505) 476-3462<br>WELL LOCATION AND ACREAGE DEDICATION PLAT                                                                                                                                                                                                                                                                                                                                                                                                                                                                                                                                                                                                                                                                                                  |           |                    |               |           |               |                  |                                       |                                                                                           |        |  |
| API Number                                                                                                                                                                                                                                                                                                                                                                                                                                                                                                                                                                                                                                                                                                                                                                              |           |                    |               | Pool Code |               |                  |                                       |                                                                                           |        |  |
| 30-01                                                                                                                                                                                                                                                                                                                                                                                                                                                                                                                                                                                                                                                                                                                                                                                   | 5-45319   |                    |               | 98220     | -             | Purp             | le Sage; Wolfc                        | amp Gas                                                                                   |        |  |
| Property Code                                                                                                                                                                                                                                                                                                                                                                                                                                                                                                                                                                                                                                                                                                                                                                           |           |                    | Property Name |           |               |                  |                                       | Well Number                                                                               |        |  |
| 317779                                                                                                                                                                                                                                                                                                                                                                                                                                                                                                                                                                                                                                                                                                                                                                                  |           | ROADSTER STATE COM |               |           |               |                  |                                       | 808H                                                                                      |        |  |
| OGRID No.                                                                                                                                                                                                                                                                                                                                                                                                                                                                                                                                                                                                                                                                                                                                                                               |           |                    |               | Elevation |               |                  |                                       |                                                                                           |        |  |
| 229137                                                                                                                                                                                                                                                                                                                                                                                                                                                                                                                                                                                                                                                                                                                                                                                  |           |                    |               | 3215.1'   |               |                  |                                       |                                                                                           |        |  |
|                                                                                                                                                                                                                                                                                                                                                                                                                                                                                                                                                                                                                                                                                                                                                                                         |           |                    |               |           | Surface Loc   | ation            |                                       |                                                                                           |        |  |
| UL or lot No.                                                                                                                                                                                                                                                                                                                                                                                                                                                                                                                                                                                                                                                                                                                                                                           | Section - | Township           | Range         | Lot Idn   | Feet from the | North/South line | Feet from the                         | East/West line                                                                            | County |  |
| 4                                                                                                                                                                                                                                                                                                                                                                                                                                                                                                                                                                                                                                                                                                                                                                                       | 4         | 24-S               | 27-E          | •         | 210           | NORTH            | 330                                   | WEST                                                                                      | EDDY   |  |
|                                                                                                                                                                                                                                                                                                                                                                                                                                                                                                                                                                                                                                                                                                                                                                                         |           |                    | Bottom        | Hole Loc  | ation If Diff | erent From Sur   | face                                  |                                                                                           |        |  |
|                                                                                                                                                                                                                                                                                                                                                                                                                                                                                                                                                                                                                                                                                                                                                                                         |           |                    |               |           |               |                  | · · · · · · · · · · · · · · · · · · · | ····                                                                                      |        |  |

|   | UL or lot No.             | Section | Township    | Range         | Lot Idn | Feet from the | North/South line | Feet from the | East/West line | County |
|---|---------------------------|---------|-------------|---------------|---------|---------------|------------------|---------------|----------------|--------|
|   | М                         | . 9     | 24-S        | 27-E          |         | 199           | SOUTH            | 341           | WEST           | EDDY   |
| Ì | Dedicated Acres<br>640.76 | Joint o | r Infill Co | nsolidation ( | Code Or | der No.       | · · ·            |               | L              |        |

NO ALLOWABLE WILL BE ASSIGNED TO THIS COMPLETION UNTIL ALL INTERESTS HAVE BEEN CONSOLIDATED OR A NON-STANDARD UNIT HAS BEEN APPROVED BY THE DIVISION

## SEE PAGE 2