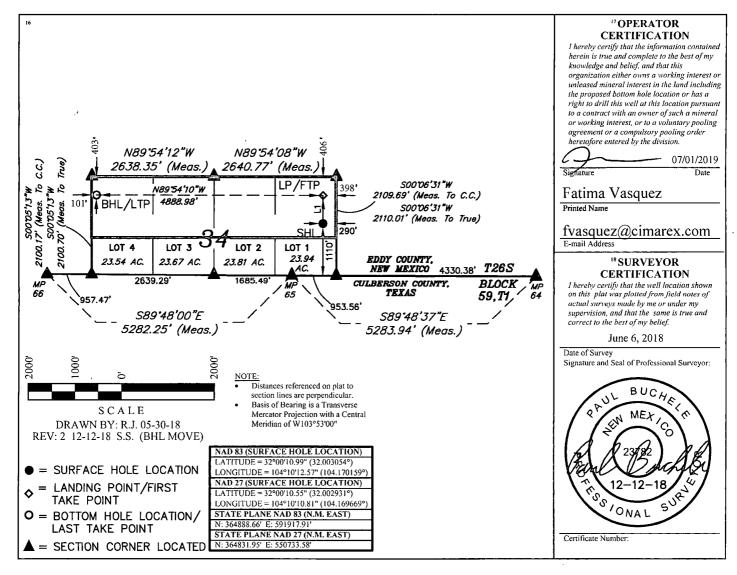

## WELL LOCATION AND ACREAGE DEDICATION PLAT

| 30-15-43173              | 7 2 Pool Code<br>30215 |                               |                        |  |  |  |
|--------------------------|------------------------|-------------------------------|------------------------|--|--|--|
| 4 Property Code<br>40432 |                        | roperty Name<br>RA 34 FEDERAL | 6 Well Number<br>#4H   |  |  |  |
| 215099                   |                        | perator Name<br>EX ENERGY CO. | 9 Elevation<br>3233.4' |  |  |  |

## Surface Location

| UL or lot no. | Section | Township | Range | Lot Idn | Feet from the | North/South line | Feet from the | East/West line | County |
|---------------|---------|----------|-------|---------|---------------|------------------|---------------|----------------|--------|
| Α             | 34      | 26S      | 27Ë   |         | 1110          | SOUTH            | 290           | EAST           | EDDY   |

## "Bottom Hole Location If Different From Surface

| UL or lot no.<br>D       | Sect<br>34 | 4 I   | Township<br>26S | Range<br>27E | Lot Idn       | Feet from the 403 | North/South line<br>NORTH | Feet from the 101 | East/West line<br>WEST | County<br>EDDY |
|--------------------------|------------|-------|-----------------|--------------|---------------|-------------------|---------------------------|-------------------|------------------------|----------------|
| 12 Dedicated Acre<br>160 | es         | 13 Jo | oint or Infill  | 14 Conso     | lidation Code | 15 Order No       | •                         | <del></del>       |                        |                |