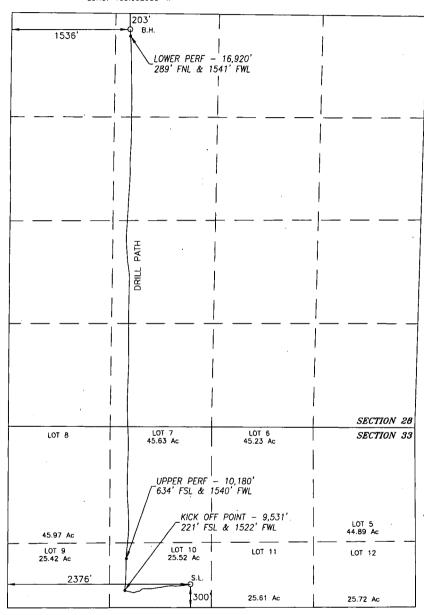

## Surface Location

| UL or lot No. | Section | Township | Range | Lot Idn | Feet from the | North/South line | Feet from the | East/West line | County |
|---------------|---------|----------|-------|---------|---------------|------------------|---------------|----------------|--------|
| 10            | 33      | 26-S     | 29-E  | ٠,      | 300           | SOUTH            | 2376          | WEST           | EDDY   |

## Bottom Hole Location If Different From Surface

|                                                        | UL or lot No. | Section | Township | Range | Lot Idn | Feet from the | North/South line | Feet from the | East/West line | County |
|--------------------------------------------------------|---------------|---------|----------|-------|---------|---------------|------------------|---------------|----------------|--------|
|                                                        | С             | 28      | 26-S     | 29-E  |         | 203           | NORTH            | 1536          | WEST           | EDDY   |
| Dedicated Acres   Joint or Infill   Consolidation Code |               | Code Or | der No.  |       |         |               |                  |               |                |        |
|                                                        | 463.13        |         |          |       |         |               |                  |               |                |        |

NO ALLOWABLE WILL BE ASSIGNED TO THIS COMPLETION UNTIL ALL INTERESTS HAVE BEEN CONSOLIDATED OR A NON-STANDARD UNIT HAS BEEN APPROVED BY THE DIVISION

SEE PAGE 2 PAGE 1 OF 2 W.O. #19-989 DRAWN BY: WN

| Property Code | Property Name              | Well Number |
|---------------|----------------------------|-------------|
| 322243        | LITTLEFIELD 33 FEDERAL COM | 706H        |
| OGRID No.     | Operator Name              | Elevation   |
| 229137        | COG OPERATING, LLC         | 2860.4      |

NAD 83 NME BOTTOM HOLE LOCATION Y=371391.6 N X=646826.5 E LAT.=32.020579° N LONG.=103.992958\* W

NAD 83 NME SURFACE LOCATION Y=364249.3 N X=647601.2 E LAT.=32.000938\* N LONG.=103.990531° W BOREPATH SHOWN HEREON IS BASED ON DIRECTIONAL SURVEY REPORT PROVIDED BY COG OPERATING, LLC FOR THE LITTLEFIELD 33 FEDERAL COM #706H SUPPLIED TO HARCROW SURVEYING, LLC ON MAY 23, 2019