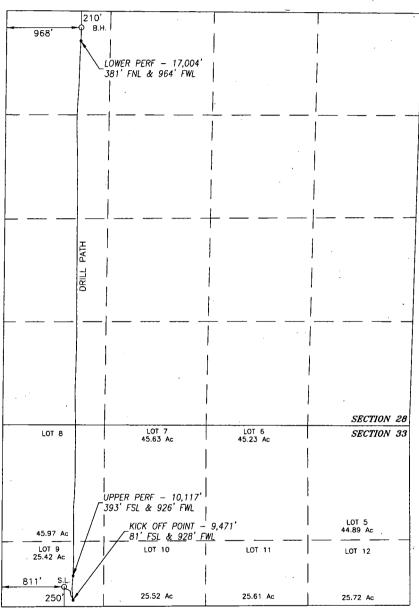

PAGE 1 OF 2

DRAWN BY: WN

W.O. #19-992

State of New Mexico DISTRICT I Energy, Minerals & Natural Resources Department 2019 1625 N. FRENCH DR., HOBBS, NM 88240 Phone: (575) 393-6161 Fax: (575) 393-0720 Form C-102 · OILCONSERVATION DIVISION Revised August 1, 2011 1220 SOUTH ST. FRANCIS DR. Santa Fe, New Mexico 87505DISTRICTII-ARTESIAU.C.D District Office DISTRICT III 1000 RIO BRAZOS RD., AZTEC, NM 87410 Phone: (505) 334-6178 Fax: (505) 334-6170 DISTRICT IV 1220 S. ST. FRANCIS DR., SANTA FE, NM 87505 Phone: (505) 476-3460 Fax: (505) 476-3462 □ AMENDED REPORT WELL LOCATION AND ACREAGE DEDICATION PLAT API Number Pool Code 30-015-45164 98220 Purple Sage; Wolfcamp (Gas) Property Code Well Number Property Name LITTLEFIELD 33 FEDERAL COM 322243 707H Elevation OGRID No. Operator Name COG OPERATING, LLC 2863.4 229137 Surface Location Feet from the North/South line UL or lot No. Section Township Range Lot Idn Feet from the East/West line County 9 250 SOUTH EDDY 33 26-S 29-E 811 WEST Bottom Hole Location If Different From Surface UL or lot No. Section Township Range Lot Idn Feet from the North/South line Feet from the East/West line County **NORTH** D 29-E 210 WEST. **EDDY** 28 26-S 968 Dedicated Acres Joint or Infill Consolidation Code Order No. 463.13 NO ALLOWABLE WILL BE ASSIGNED TO THIS COMPLETION UNTIL ALL INTERESTS HAVE BEEN CONSOLIDATED OR A NON-STANDARD UNIT HAS BEEN APPROVED BY THE DIVISION SEE PAGE 2

NAD 83 NME <u>BOTTOM</u> <u>HOLE LOCATION</u> Y=371389.6 N X=646259.4 E LAT.=32.0020578\* N LONG.=103.994788\* W

NAD 83 NME <u>SURFACE LOCATION</u> Y=364195.2 N X=646036.3 E LAT.=32.000803\* N LONG.=103.995580\* W BOREPATH SHOWN HEREON IS BASED ON DIRECTIONAL SURVEY REPORT PROVIDED BY COG OPERATING, LLC FOR THE LITTLEFIELD 33 FEDERAL COM #707H SUPPLIED TO HARCROW SURVEYING, LLC ON MAY 23, 2019

1200 0 1200 SCALE: 1"=1200'