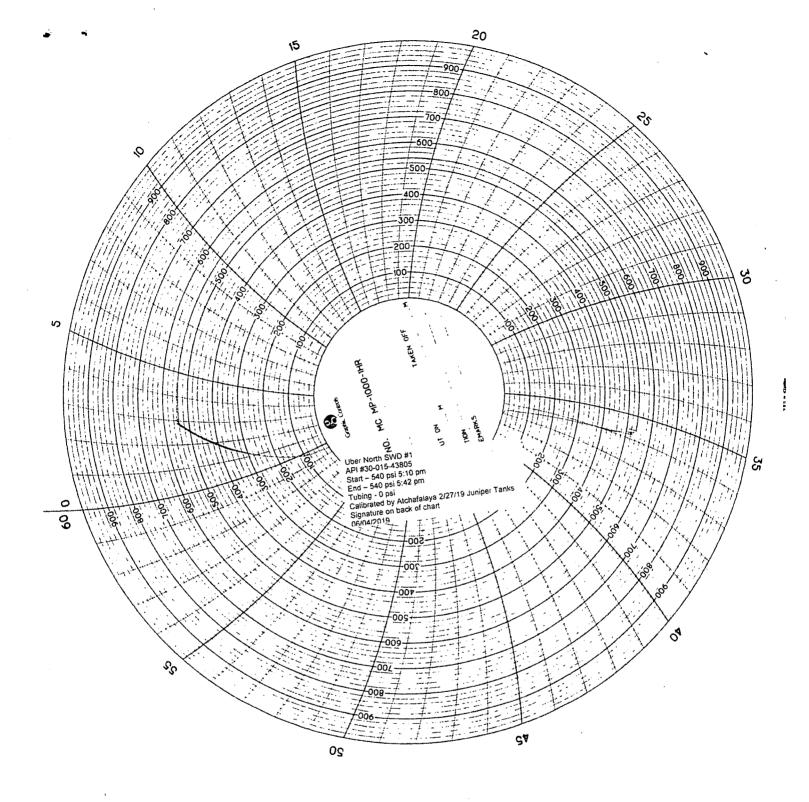

## State of New Mexico EMNRD-OIL CONSERVATION DIVISION

|                                                                                                                                     |                                |          | [                | <u></u>         | RR          | ADFNH                  | IFADT                     | rrsi             | REPOR        | T           |          |                                          |  |
|-------------------------------------------------------------------------------------------------------------------------------------|--------------------------------|----------|------------------|-----------------|-------------|------------------------|---------------------------|------------------|--------------|-------------|----------|------------------------------------------|--|
| BRADENHEAD TEST REPORT Operator Name                                                                                                |                                |          |                  |                 |             |                        |                           |                  |              |             |          |                                          |  |
| Mesquite SWD, Ir                                                                                                                    |                                |          |                  |                 |             |                        |                           | IC.              | 30-015-43805 |             |          |                                          |  |
| Property Name                                                                                                                       |                                |          |                  |                 |             |                        |                           |                  |              |             | W        | ell No.                                  |  |
|                                                                                                                                     | Uber North SWD                 |          |                  |                 |             |                        |                           |                  |              |             |          |                                          |  |
|                                                                                                                                     | <sup>7.</sup> Surface Location |          |                  |                 |             |                        |                           |                  |              |             |          |                                          |  |
| UL-                                                                                                                                 | Section                        | Tow      | wnship Range     |                 |             | Feet from N/S Li       |                           | ine              | Feet From    | E/W Lin     | e        | County                                   |  |
| B                                                                                                                                   | 15                             | 23       | 35 31E           |                 | <<br>-      | 516 N                  |                           |                  | 2355         | E           |          | Eddy                                     |  |
|                                                                                                                                     | Well Status                    |          |                  |                 |             |                        |                           |                  |              |             |          |                                          |  |
|                                                                                                                                     | A'D Well                       |          | SHUT-IN          |                 | ~           | INJECTOR               |                           |                  | PROI         | DUCER       |          | DATE                                     |  |
| YES                                                                                                                                 |                                | シー       | YES              | s (N            | ッ           | ) INJ (SV              |                           | WD)              | OIL.         | GAS         | 6/4/2019 |                                          |  |
| L                                                                                                                                   |                                | <u>L</u> |                  |                 |             | OBS                    | ERVED                     | DAT              | 4            |             |          | ······································   |  |
|                                                                                                                                     |                                |          | (A) Surf-Interm. |                 | <u>(B</u> ) | <u>(B) Interm. (1)</u> |                           | <u>(C) in</u>    | term. (2)    | (D) Prod Ca | sing     | (E) Tubing                               |  |
| Pressure                                                                                                                            | Pressure                       |          |                  |                 |             |                        |                           |                  |              |             |          |                                          |  |
| Flow Cha                                                                                                                            | aracteristics                  |          |                  |                 |             |                        |                           |                  |              |             |          |                                          |  |
|                                                                                                                                     | Puff                           |          | Y/ N             |                 |             | Y/ N                   |                           |                  | Y/ N         | Y.          | ( N      | CO2                                      |  |
|                                                                                                                                     | dy Flow                        |          | Y/ N             |                 |             | Y/ N                   |                           |                  | Y/ N         |             | / N      | WTR                                      |  |
|                                                                                                                                     | Surges                         |          |                  | Y/ N            |             | Y/ N                   |                           |                  | Y / N        | Y/ N        |          | GAS                                      |  |
|                                                                                                                                     | Down to nothing<br>Gas or Oil  |          |                  | Y/ N<br>Y/ N    | ¥7          |                        |                           |                  | Y/ N<br>Y/ N | Y/N<br>Y/N  |          | If applicable type<br>fluid injected for |  |
|                                                                                                                                     | Water                          |          | · · · ·          | Y/ N            | Y/<br>Y/    |                        |                           | Y/ N             |              | Y/ N        |          | Waterflood                               |  |
|                                                                                                                                     |                                | d water  |                  | all the descrip | tions t     |                        |                           |                  |              |             |          | 1                                        |  |
| CLEAR                                                                                                                               |                                |          |                  | FRESH           |             |                        | SALTY                     |                  | SULFUR       |             | BLACK    |                                          |  |
| L                                                                                                                                   |                                |          |                  |                 |             |                        |                           | <u> </u>         | 1            |             |          |                                          |  |
| Remarks: Please state for each string (A, B, C, D, E) pertinent information regarding bleed down or continuous build up if applies. |                                |          |                  |                 |             |                        |                           |                  |              |             |          |                                          |  |
| Signature:                                                                                                                          |                                |          |                  |                 |             |                        | OIL CONSERVATION DIVISION |                  |              |             |          |                                          |  |
| Print name:                                                                                                                         | Print name: Custy Partser      |          |                  |                 |             |                        |                           | Recorded online: |              |             |          |                                          |  |
| Title: Re-test:                                                                                                                     |                                |          |                  |                 |             |                        |                           |                  |              | ·           |          |                                          |  |
| E-mail Address: Phone #:                                                                                                            |                                |          |                  |                 |             |                        | •                         |                  |              |             |          |                                          |  |
| Date: Witness:                                                                                                                      |                                |          |                  |                 |             |                        |                           |                  |              |             |          |                                          |  |